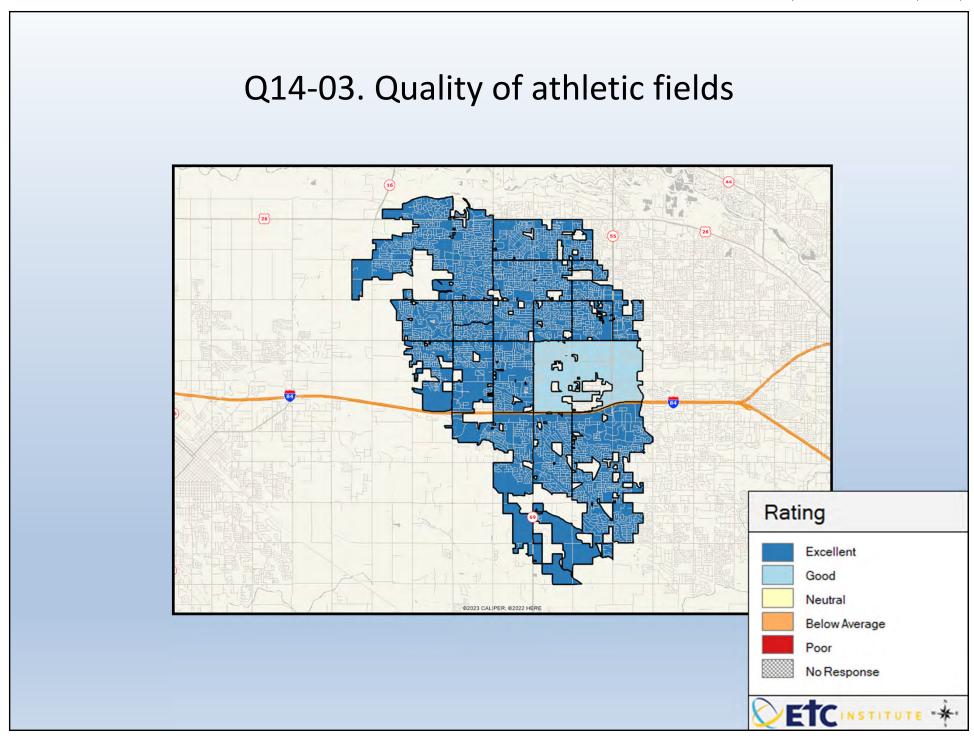

## **Interpreting the Maps**

The maps on the following pages show the mean ratings for several questions on the survey by Census Block Group. If all areas on a map are the same color, then residents generally feel the same about that issue regardless of the location of their home.

When reading the maps, please use the following color scheme as a guide:

- DARK/LIGHT BLUE shades indicate <u>POSITIVE</u> ratings. Shades of blue generally indicate satisfaction with a service, ratings of "excellent" or "good" and ratings of "very safe" or "safe."
- OFF-WHITE shades indicate <u>NEUTRAL</u> ratings. Shades of neutral generally indicate that residents thought the quality of service delivery is adequate.
- ORANGE/RED shades indicate <u>NEGATIVE</u> ratings. Shades of orange/red generally indicate dissatisfaction with a service, ratings of "below average" or "poor" and ratings of "unsafe" or "very unsafe."