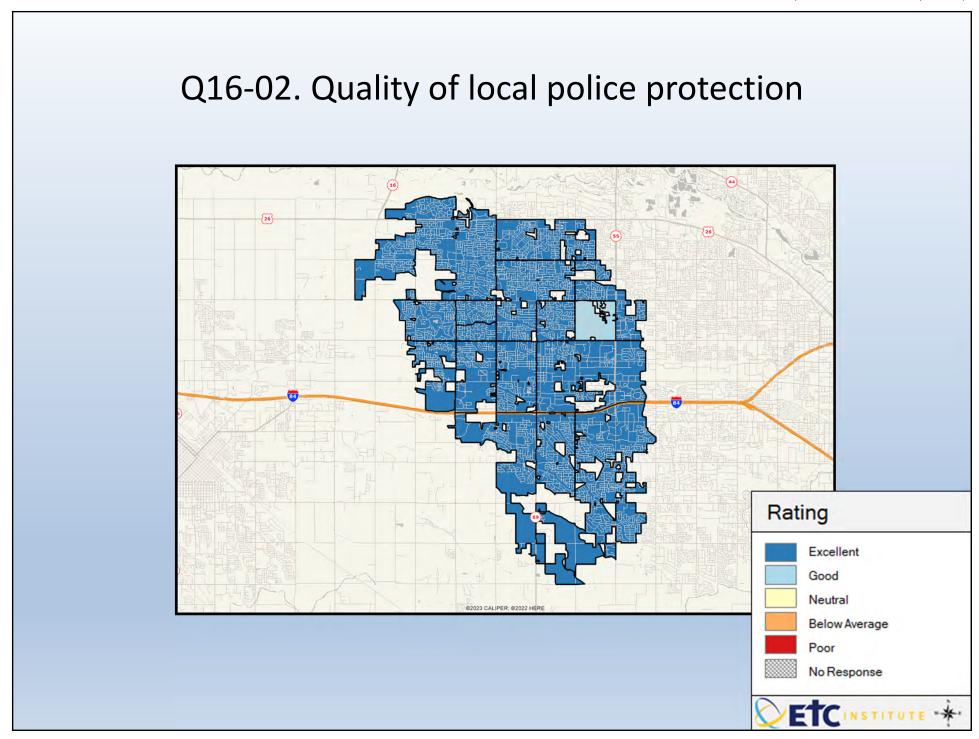

## **Interpreting the Maps**

The maps on the following pages show the mean ratings for several questions on the survey by Census Block Group. If all areas on a map are the same color, then residents generally feel the same about that issue regardless of the location of their home.

When reading the maps, please use the following color scheme as a guide:

- DARK/LIGHT BLUE shades indicate <u>POSITIVE</u> ratings. Shades of blue generally indicate satisfaction with a service, ratings of "excellent" or "good" and ratings of "very safe" or "safe."
- OFF-WHITE shades indicate <u>NEUTRAL</u> ratings. Shades of neutral generally indicate that residents thought the quality of service delivery is adequate.
- ORANGE/RED shades indicate <u>NEGATIVE</u> ratings. Shades of orange/red generally indicate dissatisfaction with a service, ratings of "below average" or "poor" and ratings of "unsafe" or "very unsafe."