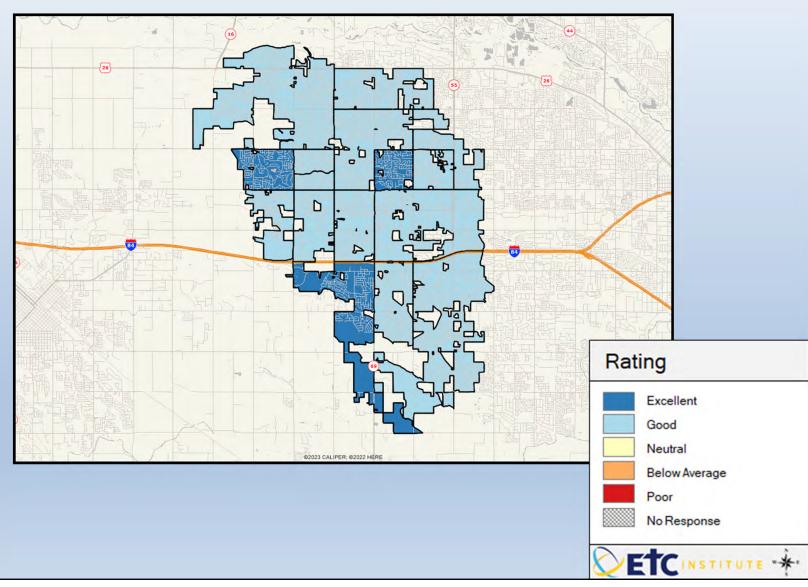

## **Interpreting the Maps**

The maps on the following pages show the mean ratings for several questions on the survey by Census Block Group. If all areas on a map are the same color, then residents generally feel the same about that issue regardless of the location of their home.

When reading the maps, please use the following color scheme as a guide:

- DARK/LIGHT BLUE shades indicate <u>POSITIVE</u> ratings. Shades of blue generally indicate satisfaction with a service, ratings of "excellent" or "good" and ratings of "very safe" or "safe."
- OFF-WHITE shades indicate <u>NEUTRAL</u> ratings. Shades of neutral generally indicate that residents thought the quality of service delivery is adequate.
- ORANGE/RED shades indicate <u>NEGATIVE</u> ratings. Shades of orange/red generally indicate dissatisfaction with a service, ratings of "below average" or "poor" and ratings of "unsafe" or "very unsafe."