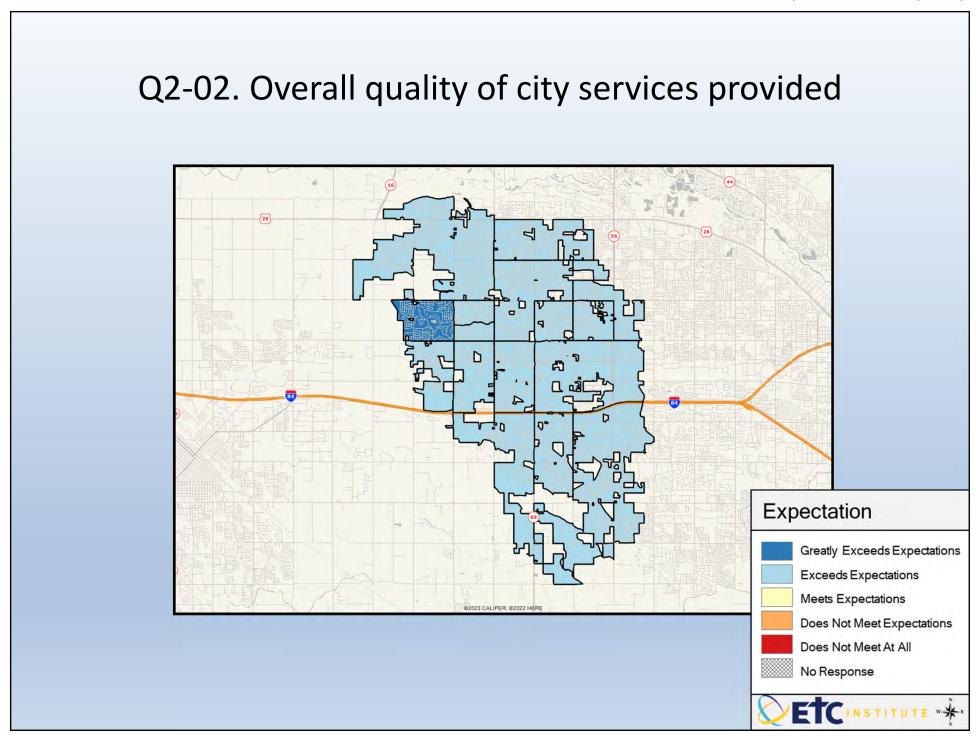

## **Interpreting the Maps**

The maps on the following pages show the mean ratings for several questions on the survey by Census Block Group. If all areas on a map are the same color, then residents generally feel the same about that issue regardless of the location of their home.

When reading the maps, please use the following color scheme as a guide:

- DARK/LIGHT BLUE shades indicate <u>POSITIVE</u> ratings. Shades of blue generally indicate satisfaction with a service, ratings of "excellent" or "good" and ratings of "very safe" or "safe."
- OFF-WHITE shades indicate <u>NEUTRAL</u> ratings. Shades of neutral generally indicate that residents thought the quality of service delivery is adequate.
- ORANGE/RED shades indicate <u>NEGATIVE</u> ratings. Shades of orange/red generally indicate dissatisfaction with a service, ratings of "below average" or "poor" and ratings of "unsafe" or "very unsafe."