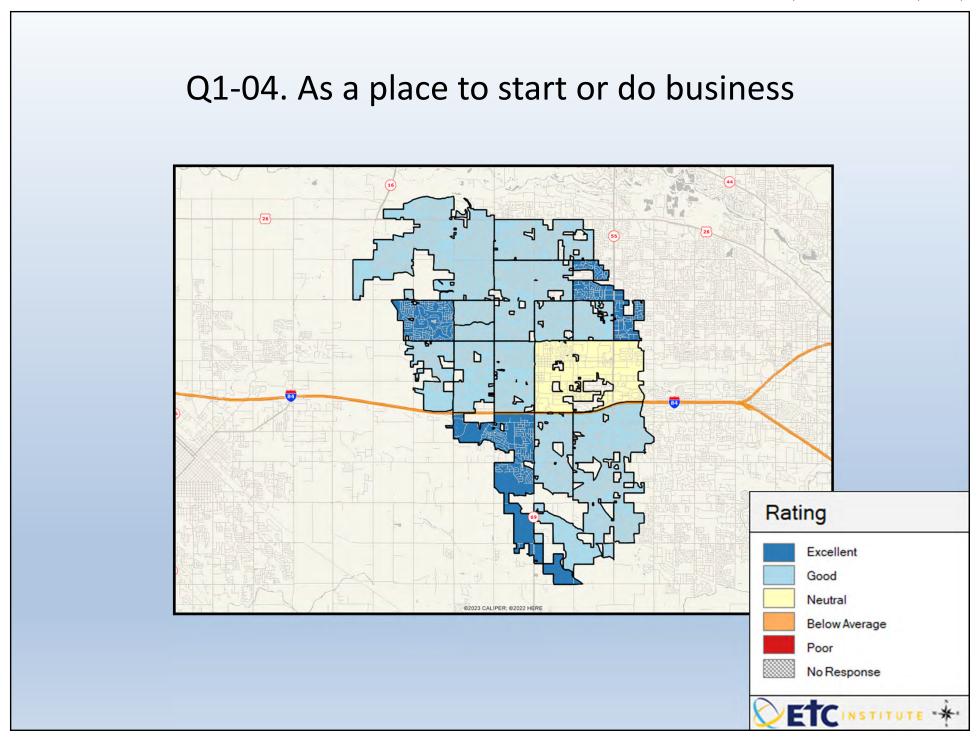

## **Interpreting the Maps**

The maps on the following pages show the mean ratings for several questions on the survey by Census Block Group. If all areas on a map are the same color, then residents generally feel the same about that issue regardless of the location of their home.

When reading the maps, please use the following color scheme as a guide:

- DARK/LIGHT BLUE shades indicate <u>POSITIVE</u> ratings. Shades of blue generally indicate satisfaction with a service, ratings of "excellent" or "good" and ratings of "very safe" or "safe."
- OFF-WHITE shades indicate <u>NEUTRAL</u> ratings. Shades of neutral generally indicate that residents thought the quality of service delivery is adequate.
- ORANGE/RED shades indicate <u>NEGATIVE</u> ratings. Shades of orange/red generally indicate dissatisfaction with a service, ratings of "below average" or "poor" and ratings of "unsafe" or "very unsafe."