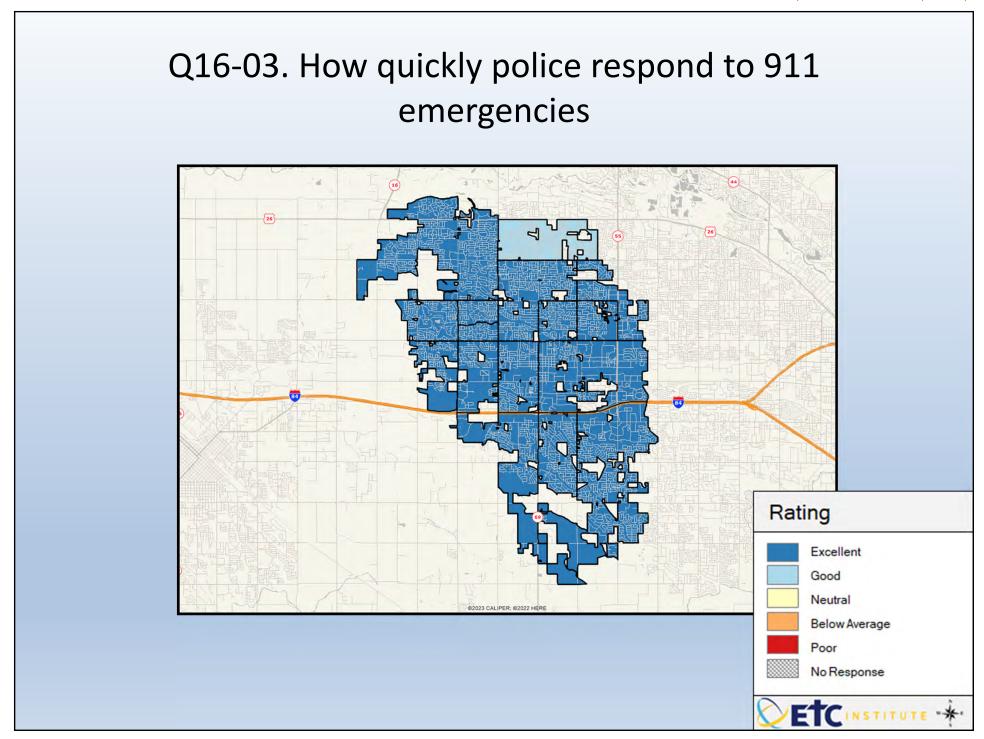

## **Interpreting the Maps**

The maps on the following pages show the mean ratings for several questions on the survey by Census Block Group. If all areas on a map are the same color, then residents generally feel the same about that issue regardless of the location of their home.

When reading the maps, please use the following color scheme as a guide:

- DARK/LIGHT BLUE shades indicate <u>POSITIVE</u> ratings. Shades of blue generally indicate satisfaction with a service, ratings of "excellent" or "good" and ratings of "very safe" or "safe."
- OFF-WHITE shades indicate <u>NEUTRAL</u> ratings. Shades of neutral generally indicate that residents thought the quality of service delivery is adequate.
- ORANGE/RED shades indicate <u>NEGATIVE</u> ratings. Shades of orange/red generally indicate dissatisfaction with a service, ratings of "below average" or "poor" and ratings of "unsafe" or "very unsafe."