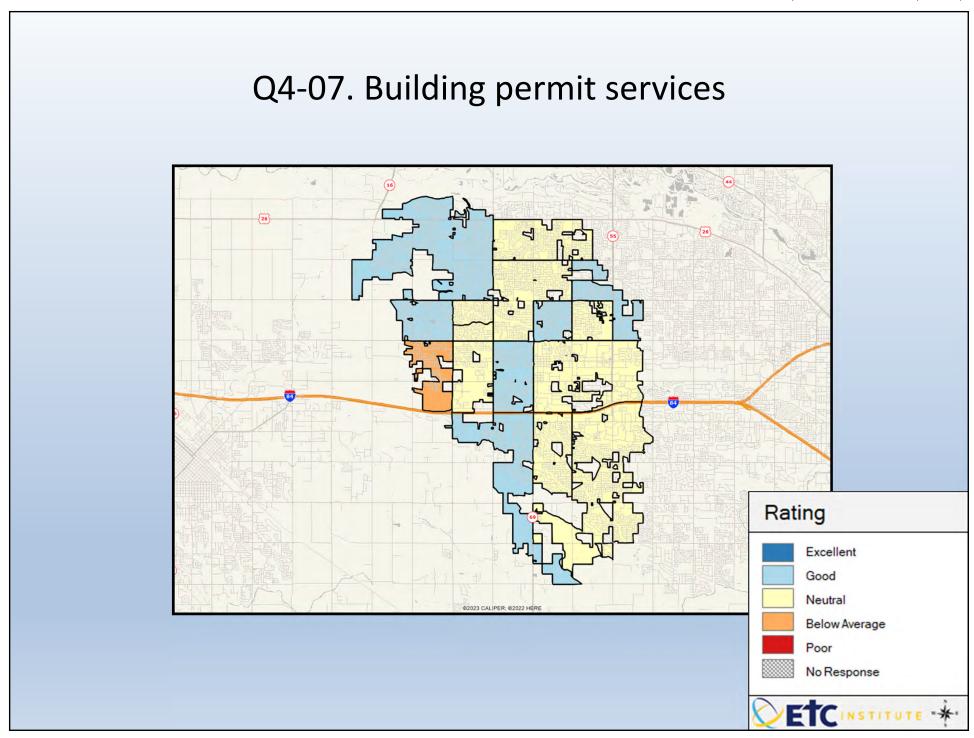

## **Interpreting the Maps**

The maps on the following pages show the mean ratings for several questions on the survey by Census Block Group. If all areas on a map are the same color, then residents generally feel the same about that issue regardless of the location of their home.

When reading the maps, please use the following color scheme as a guide:

- DARK/LIGHT BLUE shades indicate <u>POSITIVE</u> ratings. Shades of blue generally indicate satisfaction with a service, ratings of "excellent" or "good" and ratings of "very safe" or "safe."
- OFF-WHITE shades indicate <u>NEUTRAL</u> ratings. Shades of neutral generally indicate that residents thought the quality of service delivery is adequate.
- ORANGE/RED shades indicate <u>NEGATIVE</u> ratings. Shades of orange/red generally indicate dissatisfaction with a service, ratings of "below average" or "poor" and ratings of "unsafe" or "very unsafe."