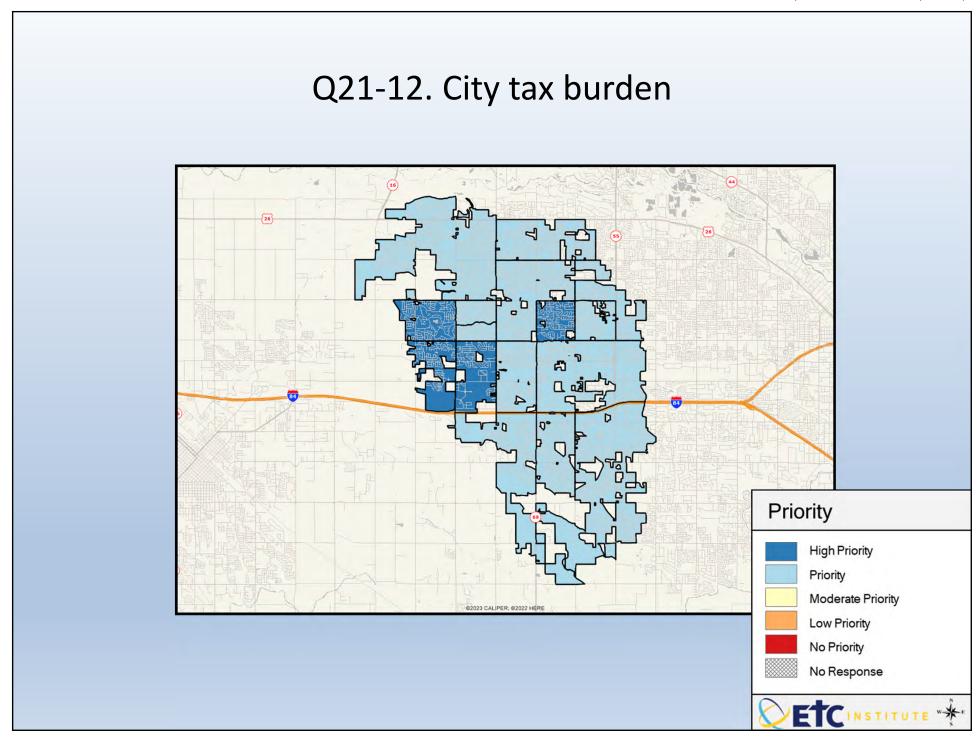

## **Interpreting the Maps**

The maps on the following pages show the mean ratings for several questions on the survey by Census Block Group. If all areas on a map are the same color, then residents generally feel the same about that issue regardless of the location of their home.

When reading the maps, please use the following color scheme as a guide:

- DARK/LIGHT BLUE shades indicate <u>POSITIVE</u> ratings. Shades of blue generally indicate satisfaction with a service, ratings of "excellent" or "good" and ratings of "very safe" or "safe."
- OFF-WHITE shades indicate <u>NEUTRAL</u> ratings. Shades of neutral generally indicate that residents thought the quality of service delivery is adequate.
- ORANGE/RED shades indicate <u>NEGATIVE</u> ratings. Shades of orange/red generally indicate dissatisfaction with a service, ratings of "below average" or "poor" and ratings of "unsafe" or "very unsafe."