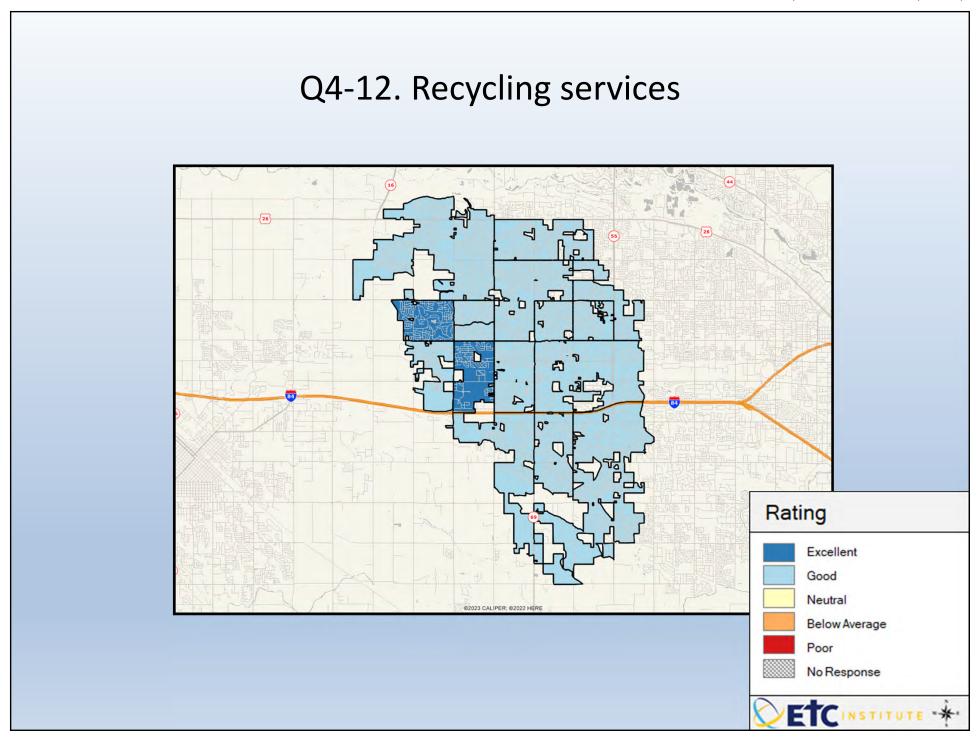

## **Interpreting the Maps**

The maps on the following pages show the mean ratings for several questions on the survey by Census Block Group. If all areas on a map are the same color, then residents generally feel the same about that issue regardless of the location of their home.

When reading the maps, please use the following color scheme as a guide:

- DARK/LIGHT BLUE shades indicate <u>POSITIVE</u> ratings. Shades of blue generally indicate satisfaction with a service, ratings of "excellent" or "good" and ratings of "very safe" or "safe."
- OFF-WHITE shades indicate <u>NEUTRAL</u> ratings. Shades of neutral generally indicate that residents thought the quality of service delivery is adequate.
- ORANGE/RED shades indicate <u>NEGATIVE</u> ratings. Shades of orange/red generally indicate dissatisfaction with a service, ratings of "below average" or "poor" and ratings of "unsafe" or "very unsafe."