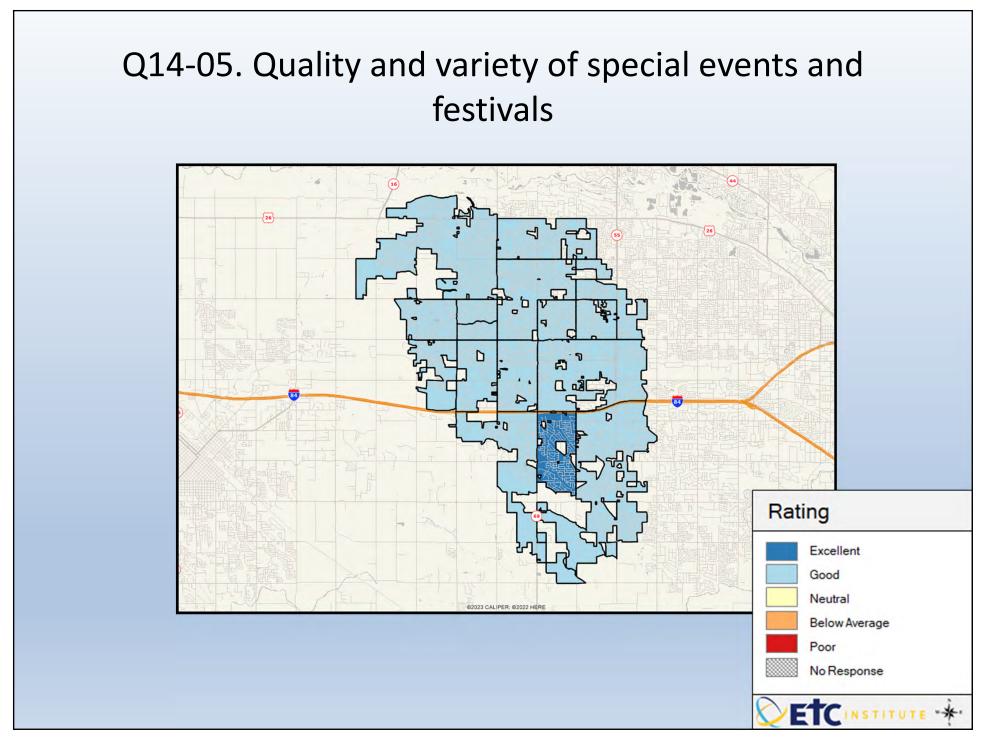

## **Interpreting the Maps**

The maps on the following pages show the mean ratings for several questions on the survey by Census Block Group. If all areas on a map are the same color, then residents generally feel the same about that issue regardless of the location of their home.

When reading the maps, please use the following color scheme as a guide:

- DARK/LIGHT BLUE shades indicate <u>POSITIVE</u> ratings. Shades of blue generally indicate satisfaction with a service, ratings of "excellent" or "good" and ratings of "very safe" or "safe."
- OFF-WHITE shades indicate <u>NEUTRAL</u> ratings. Shades of neutral generally indicate that residents thought the quality of service delivery is adequate.
- ORANGE/RED shades indicate <u>NEGATIVE</u> ratings. Shades of orange/red generally indicate dissatisfaction with a service, ratings of "below average" or "poor" and ratings of "unsafe" or "very unsafe."