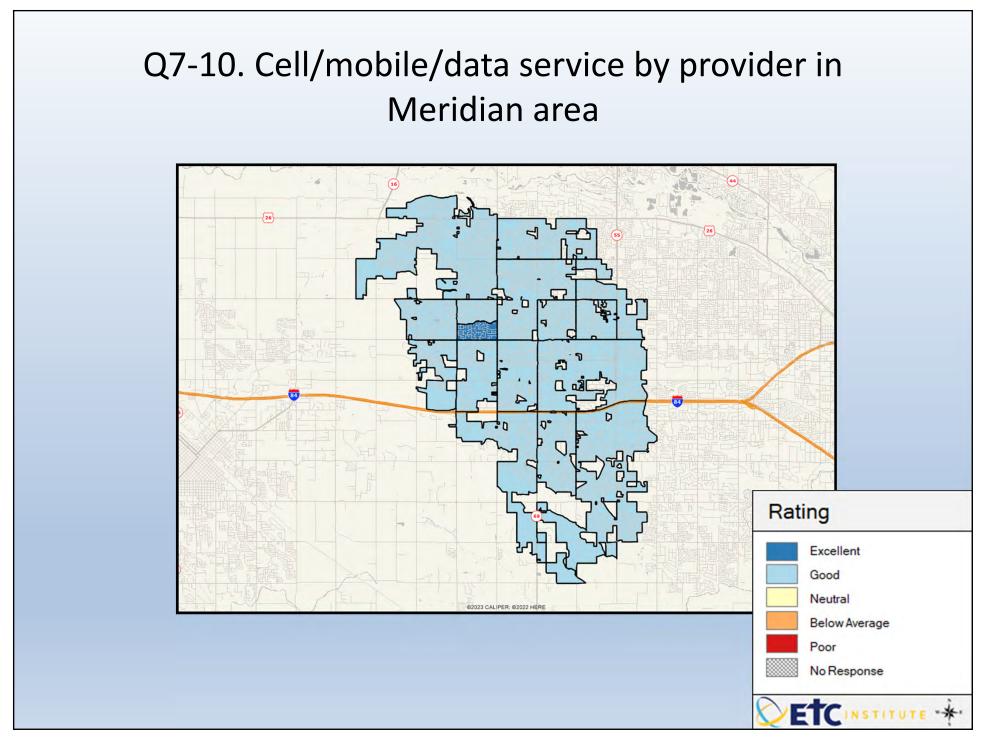

## **Interpreting the Maps**

The maps on the following pages show the mean ratings for several questions on the survey by Census Block Group. If all areas on a map are the same color, then residents generally feel the same about that issue regardless of the location of their home.

When reading the maps, please use the following color scheme as a guide:

- DARK/LIGHT BLUE shades indicate <u>POSITIVE</u> ratings. Shades of blue generally indicate satisfaction with a service, ratings of "excellent" or "good" and ratings of "very safe" or "safe."
- OFF-WHITE shades indicate <u>NEUTRAL</u> ratings. Shades of neutral generally indicate that residents thought the quality of service delivery is adequate.
- ORANGE/RED shades indicate <u>NEGATIVE</u> ratings. Shades of orange/red generally indicate dissatisfaction with a service, ratings of "below average" or "poor" and ratings of "unsafe" or "very unsafe."