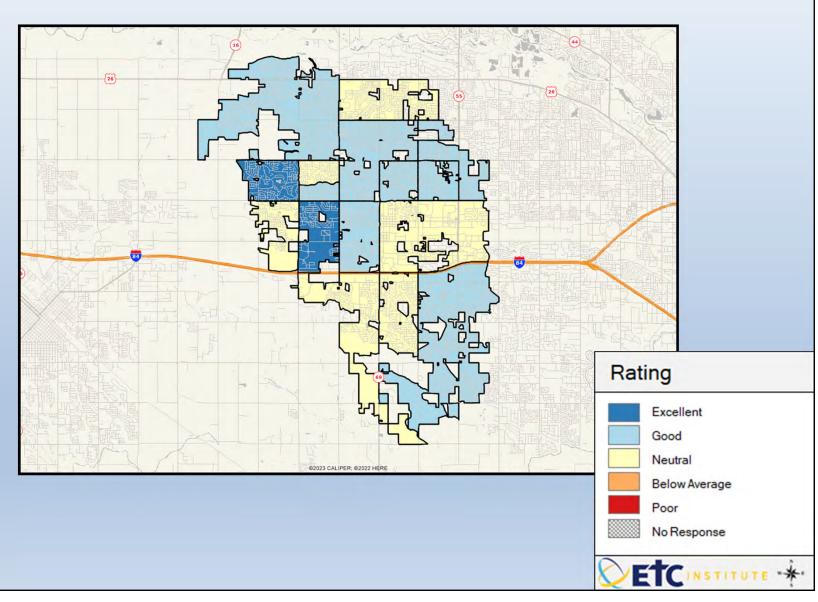

## **Interpreting the Maps**

The maps on the following pages show the mean ratings for several questions on the survey by Census Block Group. If all areas on a map are the same color, then residents generally feel the same about that issue regardless of the location of their home.

When reading the maps, please use the following color scheme as a guide:

- DARK/LIGHT BLUE shades indicate <u>POSITIVE</u> ratings. Shades of blue generally indicate satisfaction with a service, ratings of "excellent" or "good" and ratings of "very safe" or "safe."
- OFF-WHITE shades indicate <u>NEUTRAL</u> ratings. Shades of neutral generally indicate that residents thought the quality of service delivery is adequate.
- ORANGE/RED shades indicate <u>NEGATIVE</u> ratings. Shades of orange/red generally indicate dissatisfaction with a service, ratings of "below average" or "poor" and ratings of "unsafe" or "very unsafe."

## Q2-03. Overall quality of customer service you receive from city employees