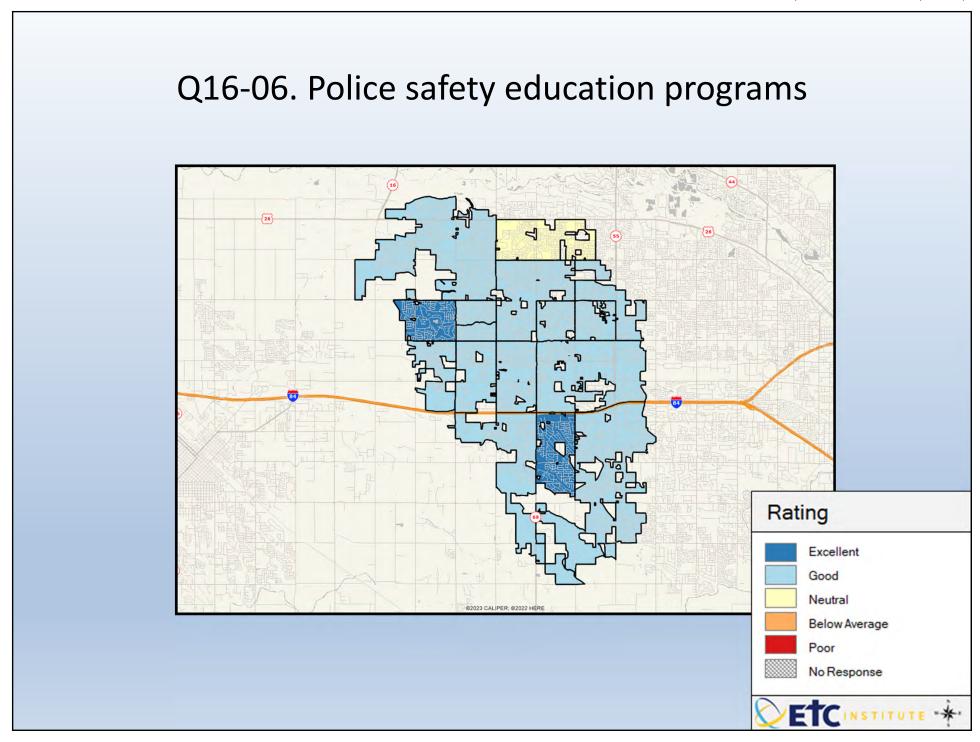

## **Interpreting the Maps**

The maps on the following pages show the mean ratings for several questions on the survey by Census Block Group. If all areas on a map are the same color, then residents generally feel the same about that issue regardless of the location of their home.

When reading the maps, please use the following color scheme as a guide:

- DARK/LIGHT BLUE shades indicate <u>POSITIVE</u> ratings. Shades of blue generally indicate satisfaction with a service, ratings of "excellent" or "good" and ratings of "very safe" or "safe."
- OFF-WHITE shades indicate <u>NEUTRAL</u> ratings. Shades of neutral generally indicate that residents thought the quality of service delivery is adequate.
- ORANGE/RED shades indicate <u>NEGATIVE</u> ratings. Shades of orange/red generally indicate dissatisfaction with a service, ratings of "below average" or "poor" and ratings of "unsafe" or "very unsafe."