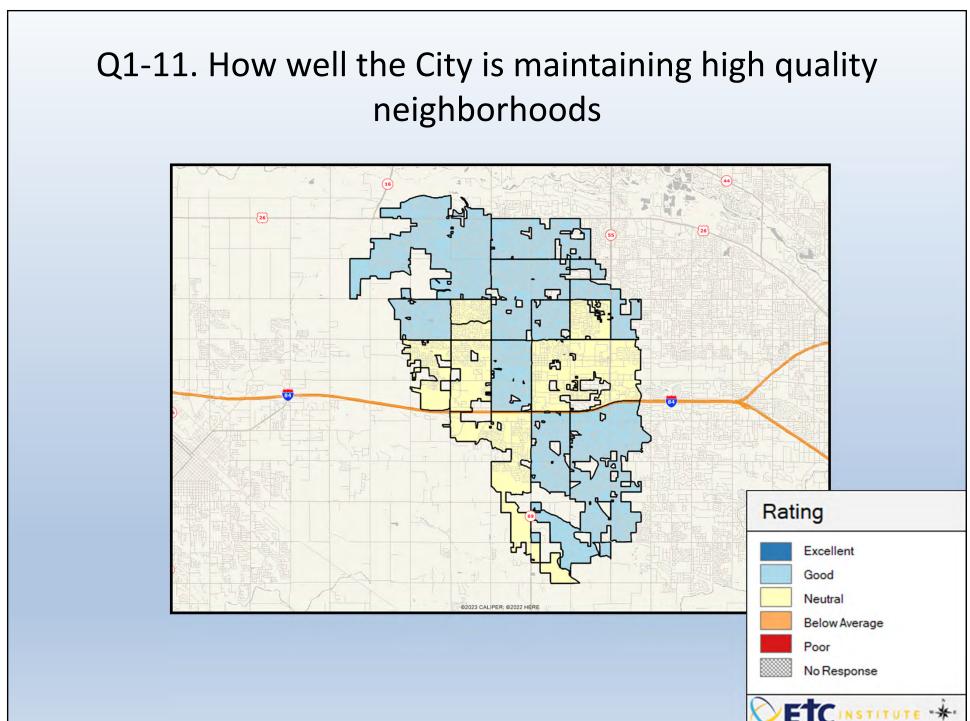

## **Interpreting the Maps**

The maps on the following pages show the mean ratings for several questions on the survey by Census Block Group. If all areas on a map are the same color, then residents generally feel the same about that issue regardless of the location of their home.

When reading the maps, please use the following color scheme as a guide:

- DARK/LIGHT BLUE shades indicate <u>POSITIVE</u> ratings. Shades of blue generally indicate satisfaction with a service, ratings of "excellent" or "good" and ratings of "very safe" or "safe."
- OFF-WHITE shades indicate <u>NEUTRAL</u> ratings. Shades of neutral generally indicate that residents thought the quality of service delivery is adequate.
- ORANGE/RED shades indicate <u>NEGATIVE</u> ratings. Shades of orange/red generally indicate dissatisfaction with a service, ratings of "below average" or "poor" and ratings of "unsafe" or "very unsafe."