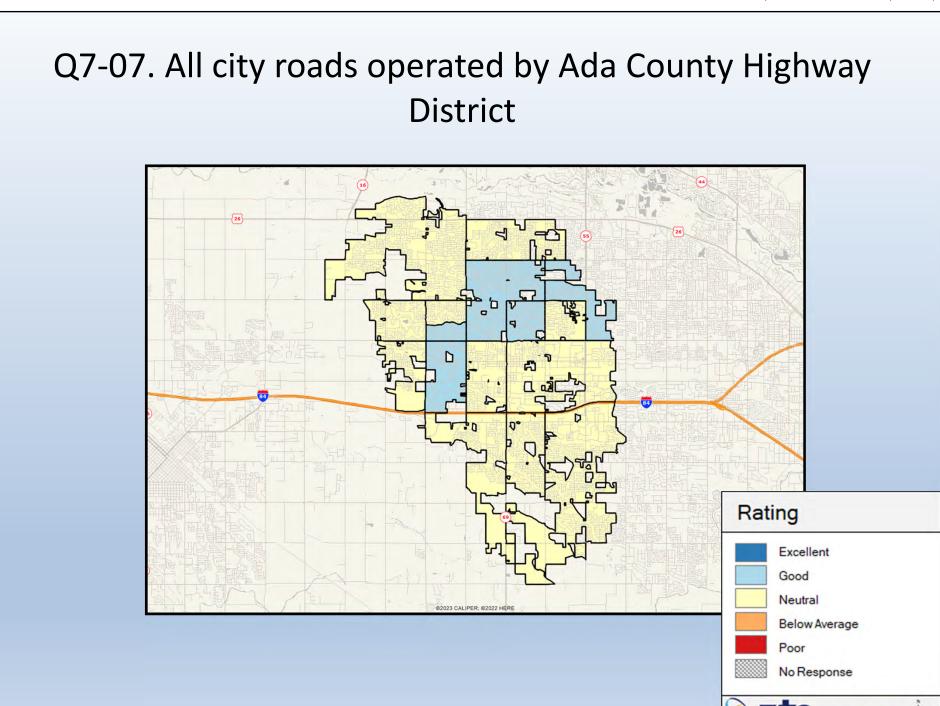

## **Interpreting the Maps**

The maps on the following pages show the mean ratings for several questions on the survey by Census Block Group. If all areas on a map are the same color, then residents generally feel the same about that issue regardless of the location of their home.

When reading the maps, please use the following color scheme as a guide:

- DARK/LIGHT BLUE shades indicate <u>POSITIVE</u> ratings. Shades of blue generally indicate satisfaction with a service, ratings of "excellent" or "good" and ratings of "very safe" or "safe."
- OFF-WHITE shades indicate <u>NEUTRAL</u> ratings. Shades of neutral generally indicate that residents thought the quality of service delivery is adequate.
- ORANGE/RED shades indicate <u>NEGATIVE</u> ratings. Shades of orange/red generally indicate dissatisfaction with a service, ratings of "below average" or "poor" and ratings of "unsafe" or "very unsafe."