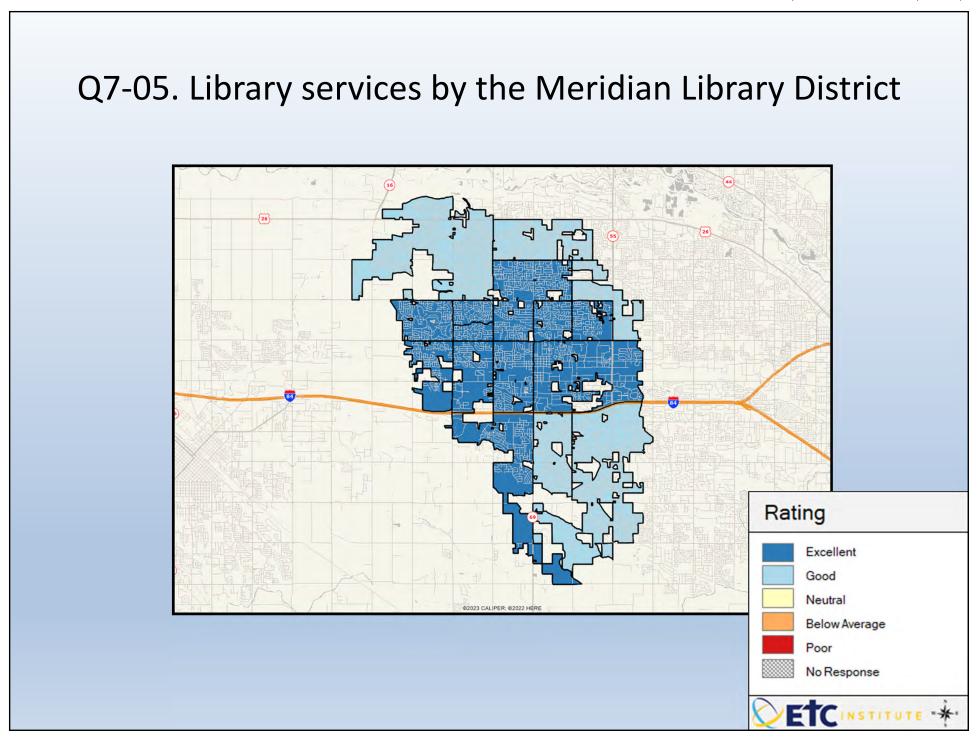

## **Interpreting the Maps**

The maps on the following pages show the mean ratings for several questions on the survey by Census Block Group. If all areas on a map are the same color, then residents generally feel the same about that issue regardless of the location of their home.

When reading the maps, please use the following color scheme as a guide:

- DARK/LIGHT BLUE shades indicate <u>POSITIVE</u> ratings. Shades of blue generally indicate satisfaction with a service, ratings of "excellent" or "good" and ratings of "very safe" or "safe."
- OFF-WHITE shades indicate <u>NEUTRAL</u> ratings. Shades of neutral generally indicate that residents thought the quality of service delivery is adequate.
- ORANGE/RED shades indicate <u>NEGATIVE</u> ratings. Shades of orange/red generally indicate dissatisfaction with a service, ratings of "below average" or "poor" and ratings of "unsafe" or "very unsafe."