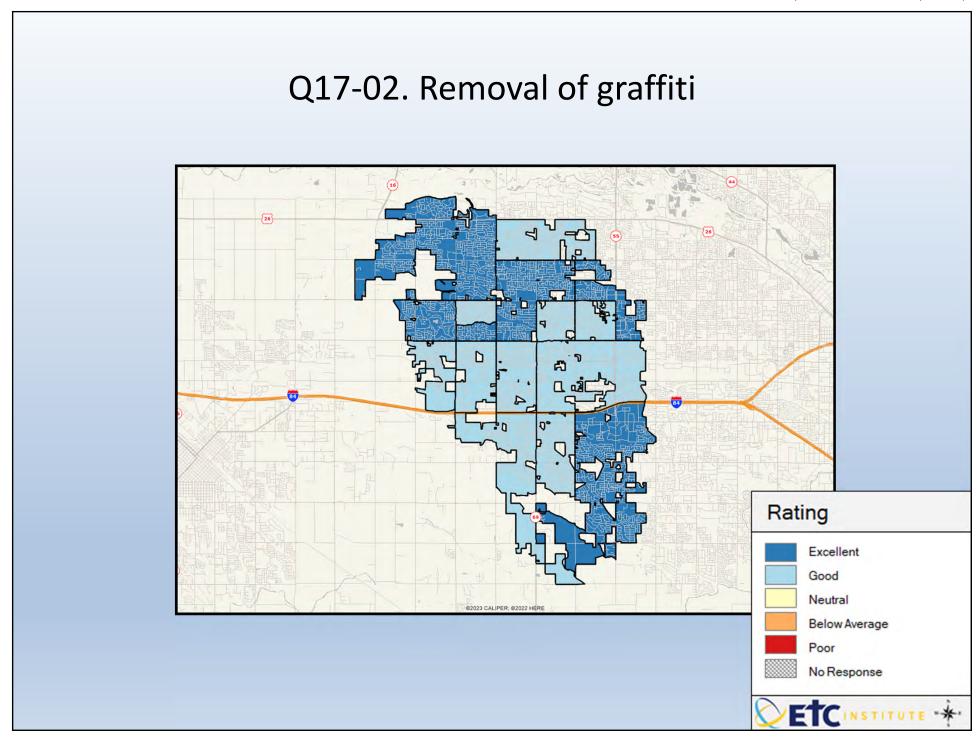

## **Interpreting the Maps**

The maps on the following pages show the mean ratings for several questions on the survey by Census Block Group. If all areas on a map are the same color, then residents generally feel the same about that issue regardless of the location of their home.

When reading the maps, please use the following color scheme as a guide:

- DARK/LIGHT BLUE shades indicate <u>POSITIVE</u> ratings. Shades of blue generally indicate satisfaction with a service, ratings of "excellent" or "good" and ratings of "very safe" or "safe."
- OFF-WHITE shades indicate <u>NEUTRAL</u> ratings. Shades of neutral generally indicate that residents thought the quality of service delivery is adequate.
- ORANGE/RED shades indicate <u>NEGATIVE</u> ratings. Shades of orange/red generally indicate dissatisfaction with a service, ratings of "below average" or "poor" and ratings of "unsafe" or "very unsafe."