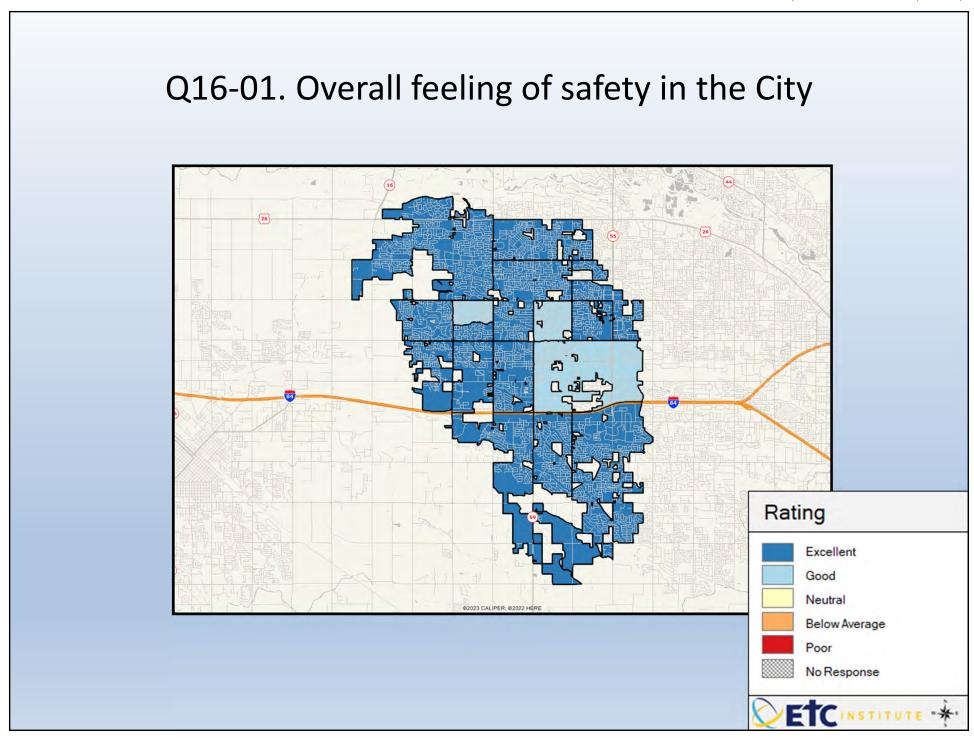

## **Interpreting the Maps**

The maps on the following pages show the mean ratings for several questions on the survey by Census Block Group. If all areas on a map are the same color, then residents generally feel the same about that issue regardless of the location of their home.

When reading the maps, please use the following color scheme as a guide:

- DARK/LIGHT BLUE shades indicate <u>POSITIVE</u> ratings. Shades of blue generally indicate satisfaction with a service, ratings of "excellent" or "good" and ratings of "very safe" or "safe."
- OFF-WHITE shades indicate <u>NEUTRAL</u> ratings. Shades of neutral generally indicate that residents thought the quality of service delivery is adequate.
- ORANGE/RED shades indicate <u>NEGATIVE</u> ratings. Shades of orange/red generally indicate dissatisfaction with a service, ratings of "below average" or "poor" and ratings of "unsafe" or "very unsafe."