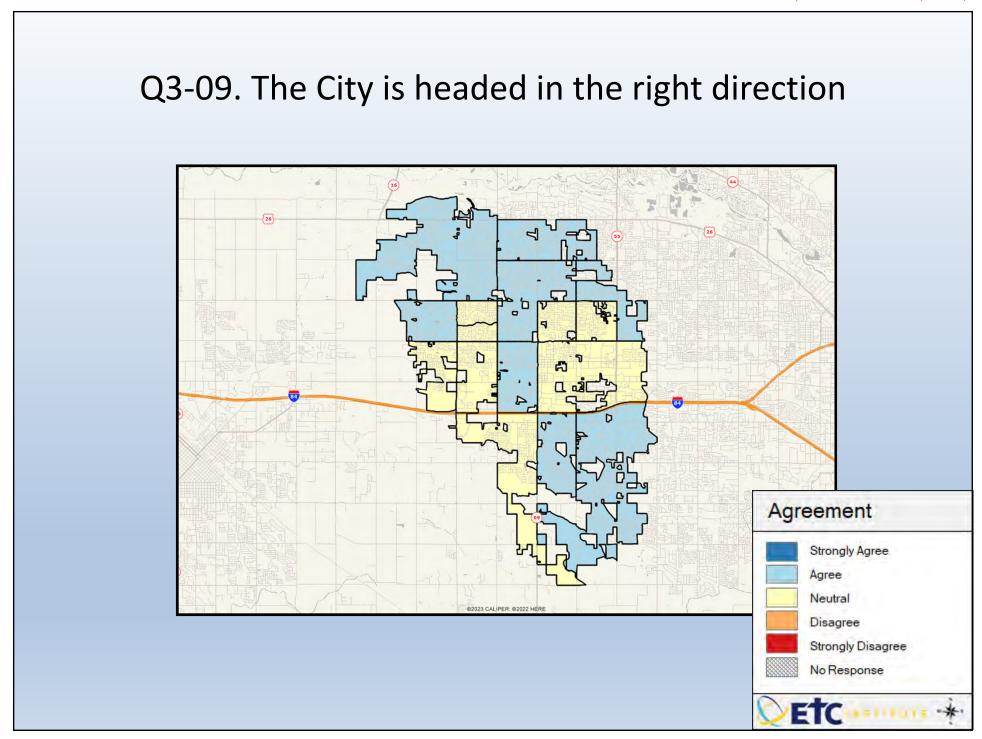

## **Interpreting the Maps**

The maps on the following pages show the mean ratings for several questions on the survey by Census Block Group. If all areas on a map are the same color, then residents generally feel the same about that issue regardless of the location of their home.

When reading the maps, please use the following color scheme as a guide:

- DARK/LIGHT BLUE shades indicate <u>POSITIVE</u> ratings. Shades of blue generally indicate satisfaction with a service, ratings of "excellent" or "good" and ratings of "very safe" or "safe."
- OFF-WHITE shades indicate <u>NEUTRAL</u> ratings. Shades of neutral generally indicate that residents thought the quality of service delivery is adequate.
- ORANGE/RED shades indicate <u>NEGATIVE</u> ratings. Shades of orange/red generally indicate dissatisfaction with a service, ratings of "below average" or "poor" and ratings of "unsafe" or "very unsafe."