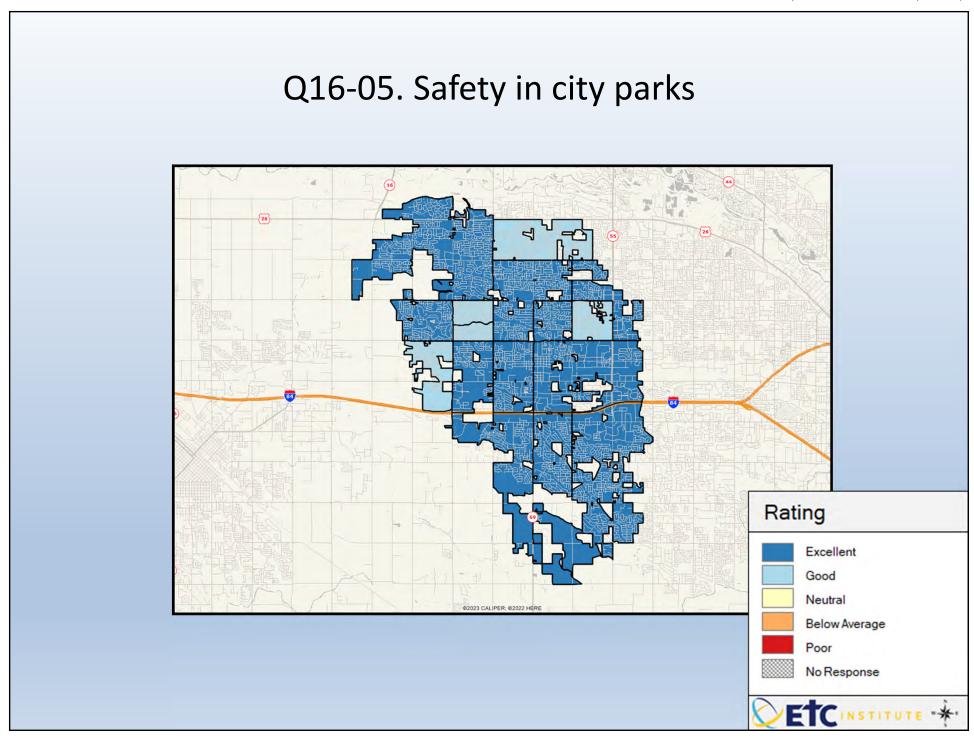

## **Interpreting the Maps**

The maps on the following pages show the mean ratings for several questions on the survey by Census Block Group. If all areas on a map are the same color, then residents generally feel the same about that issue regardless of the location of their home.

When reading the maps, please use the following color scheme as a guide:

- DARK/LIGHT BLUE shades indicate <u>POSITIVE</u> ratings. Shades of blue generally indicate satisfaction with a service, ratings of "excellent" or "good" and ratings of "very safe" or "safe."
- OFF-WHITE shades indicate <u>NEUTRAL</u> ratings. Shades of neutral generally indicate that residents thought the quality of service delivery is adequate.
- ORANGE/RED shades indicate <u>NEGATIVE</u> ratings. Shades of orange/red generally indicate dissatisfaction with a service, ratings of "below average" or "poor" and ratings of "unsafe" or "very unsafe."