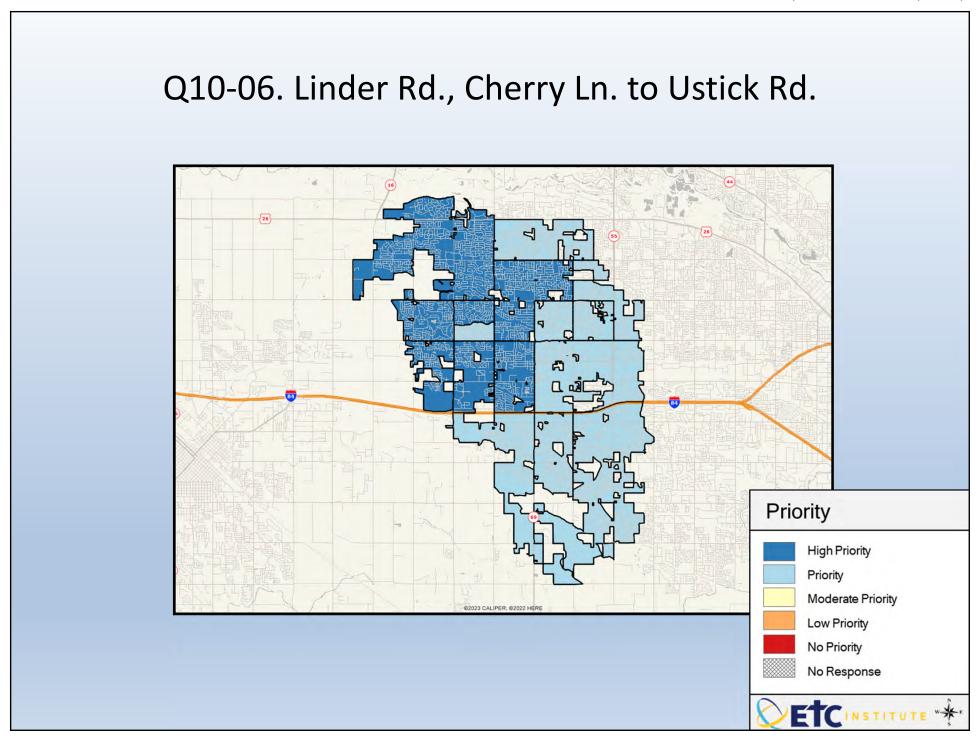

and ratings of "very safe" or "safe."
- OFF-WHITE shades indicate <u>NEUTRAL</u> ratings. Shades of neutral generally indicate that residents thought the quality of service delivery is adequate.
- ORANGE/RED shades indicate <u>NEGATIVE</u> ratings. Shades of orange/red generally indicate dissatisfaction with a service, ratings of "below average" or "poor" and ratings of "unsafe" or "very unsafe."

ETC Institute (2024) Page 1

## **Location of Respondents**

(Boundaries by Census Block Group)











































## Q2-03. Overall quality of customer service you receive from city employees









## Q3-02. Development in the City enhances the quality of life

































































































































ETC Institute (2024)





























































ETC Institute (2024)







ETC Institute (2024)

























## Q19-04. The usefulness of the online services available on the City of Meridian's website (bill pay/class registration)