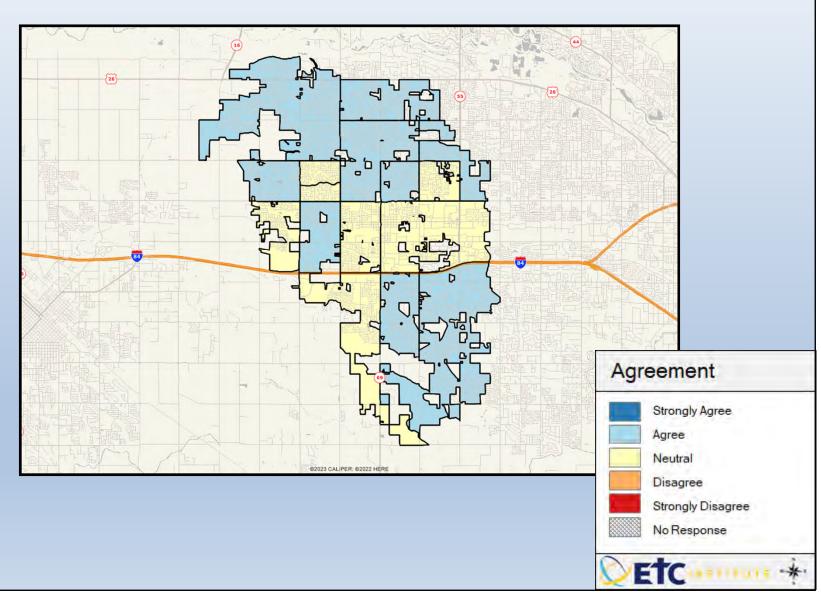

## Q19-04. The usefulness of the online services available on the City of Meridian's website (bill pay/class registration)