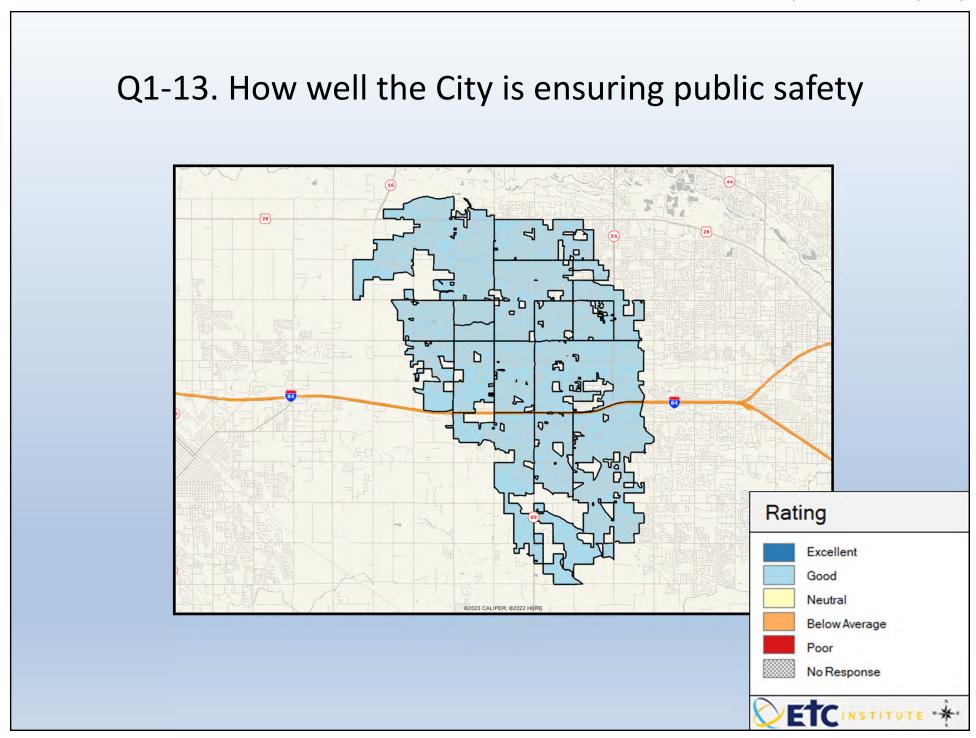

## **Interpreting the Maps**

The maps on the following pages show the mean ratings for several questions on the survey by Census Block Group. If all areas on a map are the same color, then residents generally feel the same about that issue regardless of the location of their home.

When reading the maps, please use the following color scheme as a guide:

- DARK/LIGHT BLUE shades indicate <u>POSITIVE</u> ratings. Shades of blue generally indicate satisfaction with a service, ratings of "excellent" or "good" and ratings of "very safe" or "safe."
- OFF-WHITE shades indicate <u>NEUTRAL</u> ratings. Shades of neutral generally indicate that residents thought the quality of service delivery is adequate.
- ORANGE/RED shades indicate <u>NEGATIVE</u> ratings. Shades of orange/red generally indicate dissatisfaction with a service, ratings of "below average" or "poor" and ratings of "unsafe" or "very unsafe."