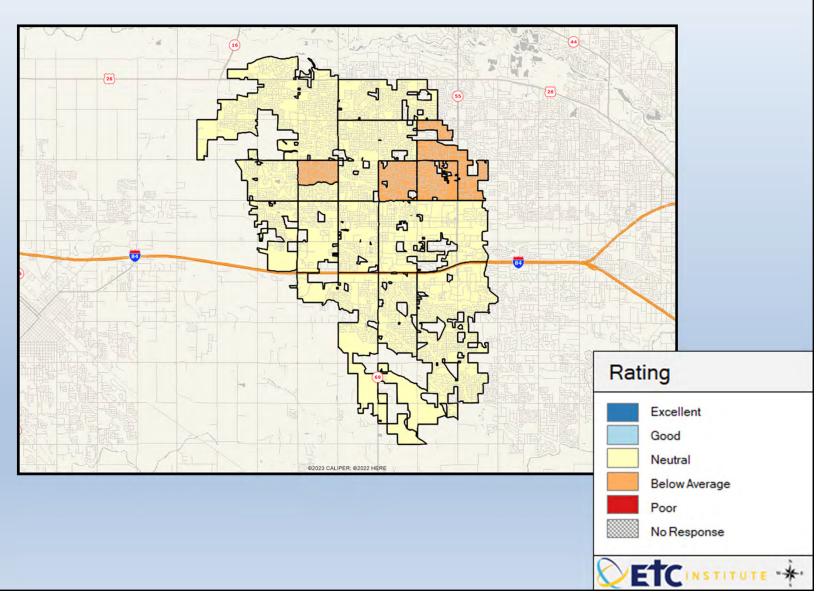

## **Interpreting the Maps**

The maps on the following pages show the mean ratings for several questions on the survey by Census Block Group. If all areas on a map are the same color, then residents generally feel the same about that issue regardless of the location of their home.

When reading the maps, please use the following color scheme as a guide:

- DARK/LIGHT BLUE shades indicate <u>POSITIVE</u> ratings. Shades of blue generally indicate satisfaction with a service, ratings of "excellent" or "good" and ratings of "very safe" or "safe."
- OFF-WHITE shades indicate <u>NEUTRAL</u> ratings. Shades of neutral generally indicate that residents thought the quality of service delivery is adequate.
- ORANGE/RED shades indicate <u>NEGATIVE</u> ratings. Shades of orange/red generally indicate dissatisfaction with a service, ratings of "below average" or "poor" and ratings of "unsafe" or "very unsafe."