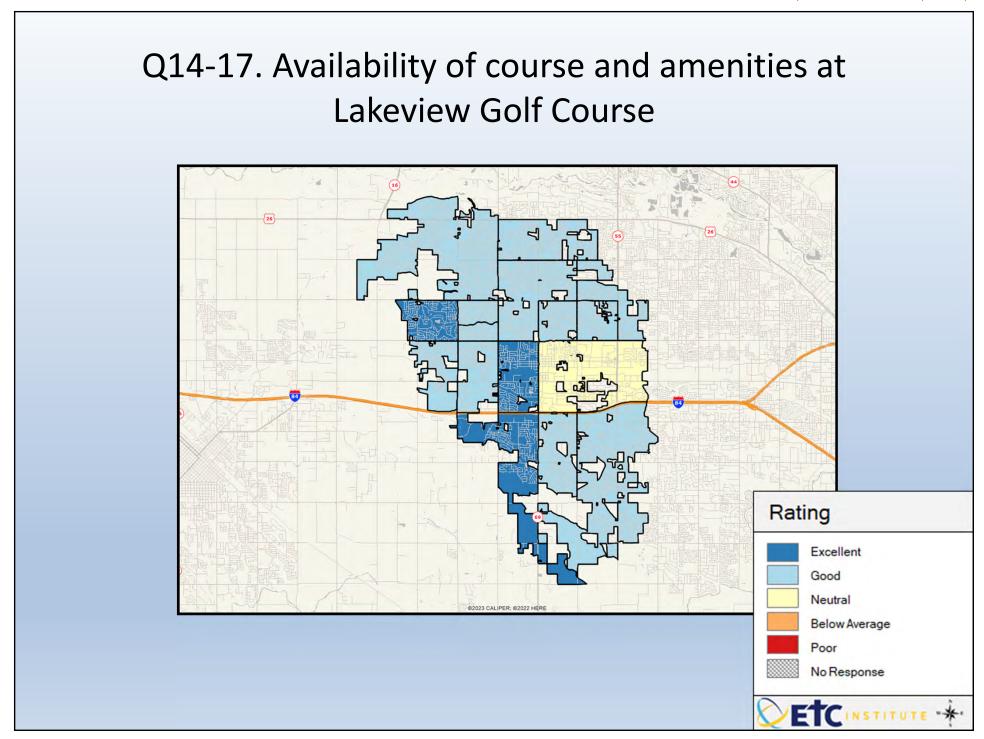

## **Interpreting the Maps**

The maps on the following pages show the mean ratings for several questions on the survey by Census Block Group. If all areas on a map are the same color, then residents generally feel the same about that issue regardless of the location of their home.

When reading the maps, please use the following color scheme as a guide:

- DARK/LIGHT BLUE shades indicate <u>POSITIVE</u> ratings. Shades of blue generally indicate satisfaction with a service, ratings of "excellent" or "good" and ratings of "very safe" or "safe."
- OFF-WHITE shades indicate <u>NEUTRAL</u> ratings. Shades of neutral generally indicate that residents thought the quality of service delivery is adequate.
- ORANGE/RED shades indicate <u>NEGATIVE</u> ratings. Shades of orange/red generally indicate dissatisfaction with a service, ratings of "below average" or "poor" and ratings of "unsafe" or "very unsafe."