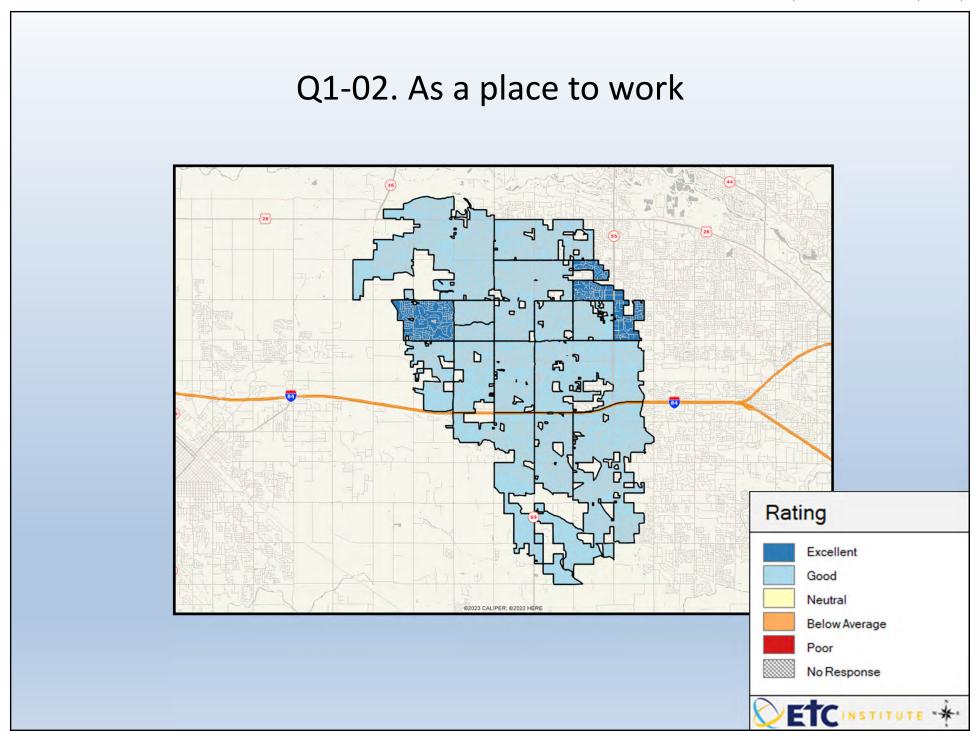

## **Interpreting the Maps**

The maps on the following pages show the mean ratings for several questions on the survey by Census Block Group. If all areas on a map are the same color, then residents generally feel the same about that issue regardless of the location of their home.

When reading the maps, please use the following color scheme as a guide:

- DARK/LIGHT BLUE shades indicate <u>POSITIVE</u> ratings. Shades of blue generally indicate satisfaction with a service, ratings of "excellent" or "good" and ratings of "very safe" or "safe."
- OFF-WHITE shades indicate <u>NEUTRAL</u> ratings. Shades of neutral generally indicate that residents thought the quality of service delivery is adequate.
- ORANGE/RED shades indicate <u>NEGATIVE</u> ratings. Shades of orange/red generally indicate dissatisfaction with a service, ratings of "below average" or "poor" and ratings of "unsafe" or "very unsafe."