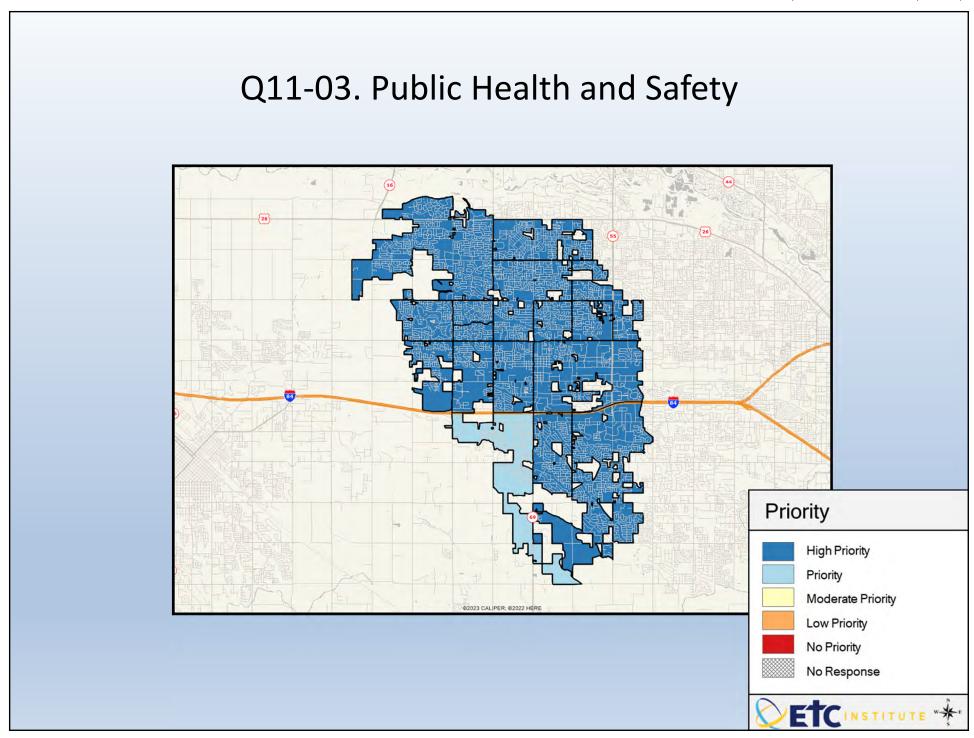

atings of "very safe" or "safe."
- OFF-WHITE shades indicate <u>NEUTRAL</u> ratings. Shades of neutral generally indicate that residents thought the quality of service delivery is adequate.
- ORANGE/RED shades indicate <u>NEGATIVE</u> ratings. Shades of orange/red generally indicate dissatisfaction with a service, ratings of "below average" or "poor" and ratings of "unsafe" or "very unsafe."

ETC Institute (2024) Page 1

## **Location of Respondents**

(Boundaries by Census Block Group)











































## Q2-03. Overall quality of customer service you receive from city employees









## Q3-02. Development in the City enhances the quality of life

































































































































ETC Institute (2024)





























































ETC Institute (2024)







ETC Institute (2024)

























## Q19-04. The usefulness of the online services available on the City of Meridian's website (bill pay/class registration)