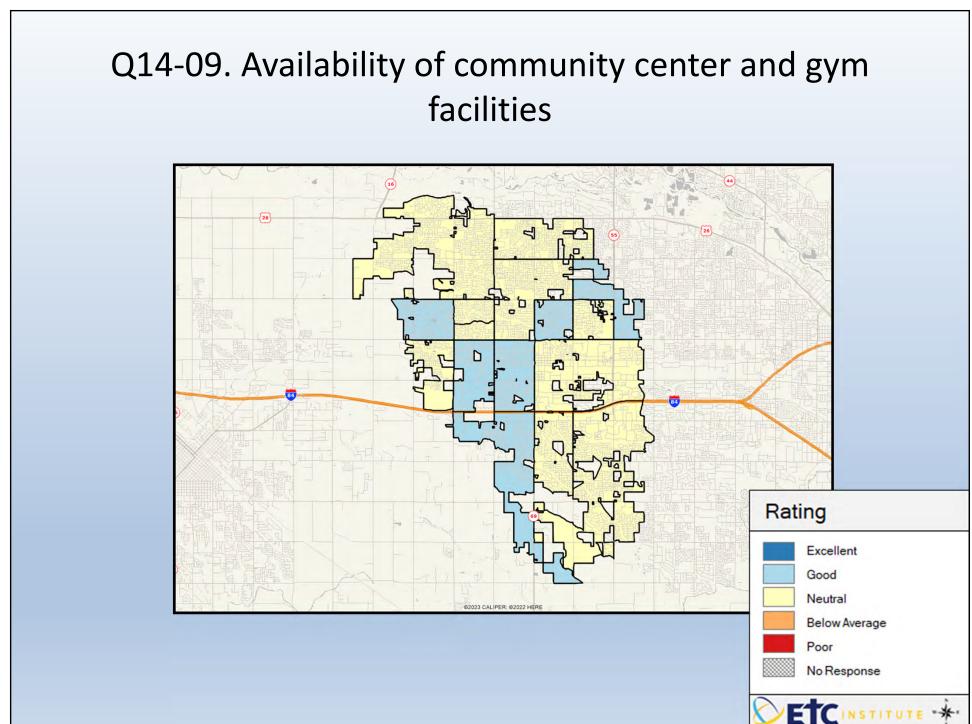

## **Interpreting the Maps**

The maps on the following pages show the mean ratings for several questions on the survey by Census Block Group. If all areas on a map are the same color, then residents generally feel the same about that issue regardless of the location of their home.

When reading the maps, please use the following color scheme as a guide:

- DARK/LIGHT BLUE shades indicate <u>POSITIVE</u> ratings. Shades of blue generally indicate satisfaction with a service, ratings of "excellent" or "good" and ratings of "very safe" or "safe."
- OFF-WHITE shades indicate <u>NEUTRAL</u> ratings. Shades of neutral generally indicate that residents thought the quality of service delivery is adequate.
- ORANGE/RED shades indicate <u>NEGATIVE</u> ratings. Shades of orange/red generally indicate dissatisfaction with a service, ratings of "below average" or "poor" and ratings of "unsafe" or "very unsafe."