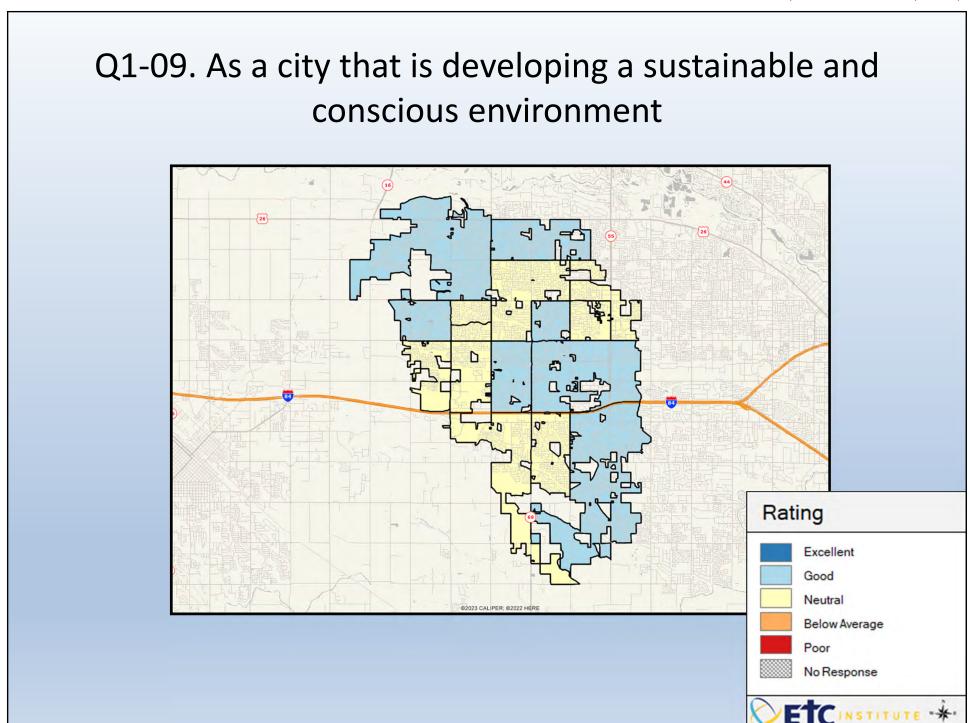

## **Interpreting the Maps**

The maps on the following pages show the mean ratings for several questions on the survey by Census Block Group. If all areas on a map are the same color, then residents generally feel the same about that issue regardless of the location of their home.

When reading the maps, please use the following color scheme as a guide:

- DARK/LIGHT BLUE shades indicate <u>POSITIVE</u> ratings. Shades of blue generally indicate satisfaction with a service, ratings of "excellent" or "good" and ratings of "very safe" or "safe."
- OFF-WHITE shades indicate <u>NEUTRAL</u> ratings. Shades of neutral generally indicate that residents thought the quality of service delivery is adequate.
- ORANGE/RED shades indicate <u>NEGATIVE</u> ratings. Shades of orange/red generally indicate dissatisfaction with a service, ratings of "below average" or "poor" and ratings of "unsafe" or "very unsafe."