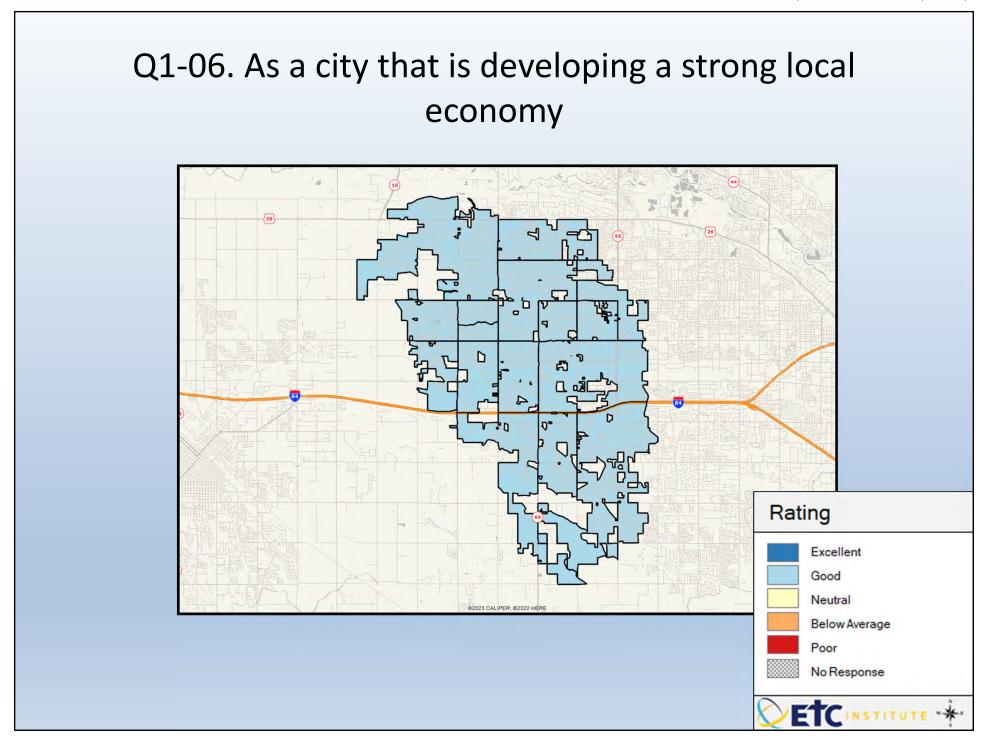

## **Interpreting the Maps**

The maps on the following pages show the mean ratings for several questions on the survey by Census Block Group. If all areas on a map are the same color, then residents generally feel the same about that issue regardless of the location of their home.

When reading the maps, please use the following color scheme as a guide:

- DARK/LIGHT BLUE shades indicate <u>POSITIVE</u> ratings. Shades of blue generally indicate satisfaction with a service, ratings of "excellent" or "good" and ratings of "very safe" or "safe."
- OFF-WHITE shades indicate <u>NEUTRAL</u> ratings. Shades of neutral generally indicate that residents thought the quality of service delivery is adequate.
- ORANGE/RED shades indicate <u>NEGATIVE</u> ratings. Shades of orange/red generally indicate dissatisfaction with a service, ratings of "below average" or "poor" and ratings of "unsafe" or "very unsafe."