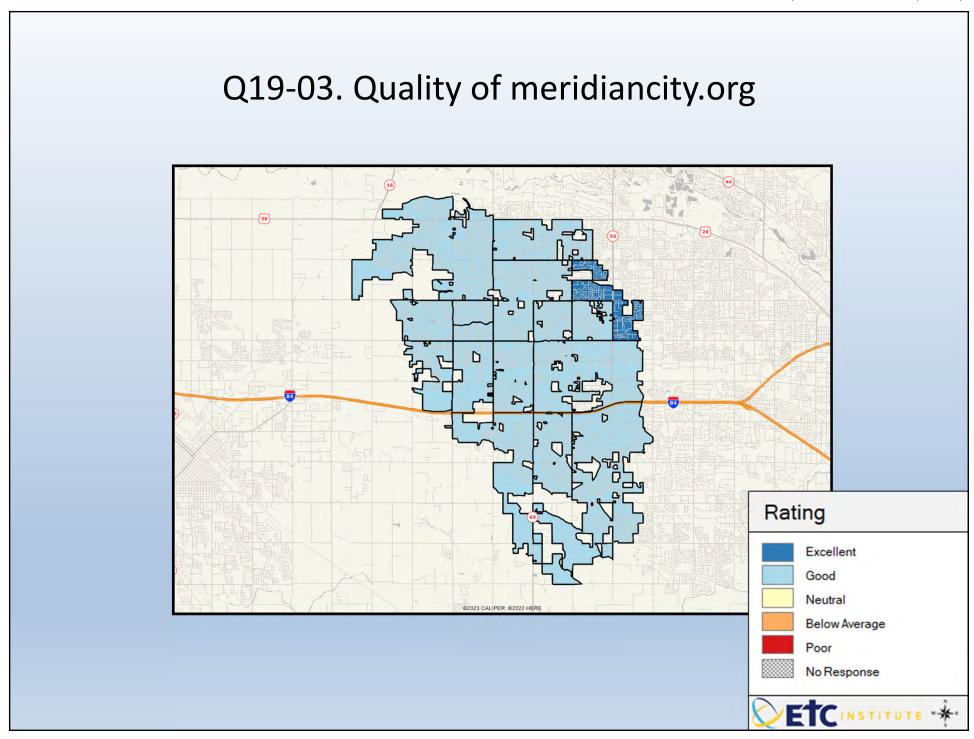

## **Interpreting the Maps**

The maps on the following pages show the mean ratings for several questions on the survey by Census Block Group. If all areas on a map are the same color, then residents generally feel the same about that issue regardless of the location of their home.

When reading the maps, please use the following color scheme as a guide:

- DARK/LIGHT BLUE shades indicate <u>POSITIVE</u> ratings. Shades of blue generally indicate satisfaction with a service, ratings of "excellent" or "good" and ratings of "very safe" or "safe."
- OFF-WHITE shades indicate <u>NEUTRAL</u> ratings. Shades of neutral generally indicate that residents thought the quality of service delivery is adequate.
- ORANGE/RED shades indicate <u>NEGATIVE</u> ratings. Shades of orange/red generally indicate dissatisfaction with a service, ratings of "below average" or "poor" and ratings of "unsafe" or "very unsafe."