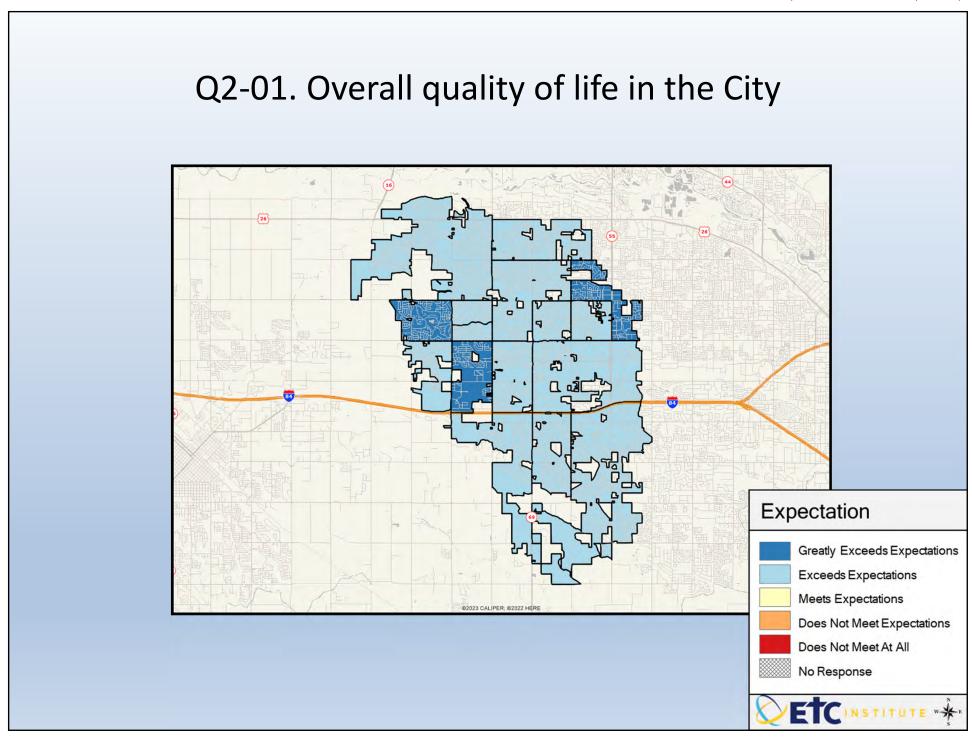

## **Interpreting the Maps**

The maps on the following pages show the mean ratings for several questions on the survey by Census Block Group. If all areas on a map are the same color, then residents generally feel the same about that issue regardless of the location of their home.

When reading the maps, please use the following color scheme as a guide:

- DARK/LIGHT BLUE shades indicate <u>POSITIVE</u> ratings. Shades of blue generally indicate satisfaction with a service, ratings of "excellent" or "good" and ratings of "very safe" or "safe."
- OFF-WHITE shades indicate <u>NEUTRAL</u> ratings. Shades of neutral generally indicate that residents thought the quality of service delivery is adequate.
- ORANGE/RED shades indicate <u>NEGATIVE</u> ratings. Shades of orange/red generally indicate dissatisfaction with a service, ratings of "below average" or "poor" and ratings of "unsafe" or "very unsafe."