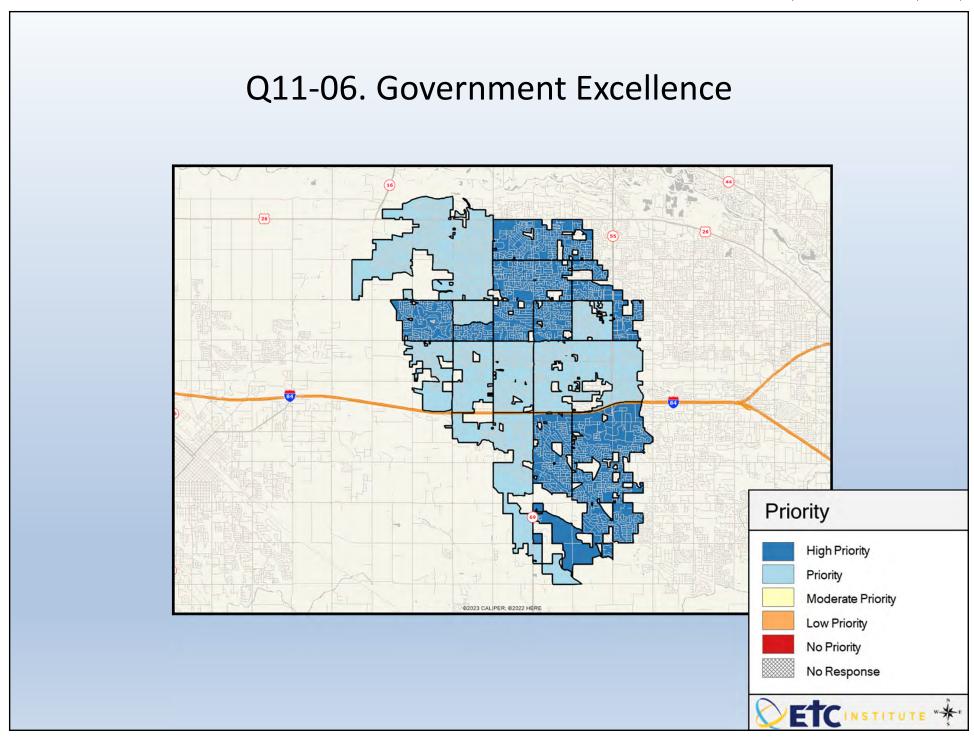

## **Interpreting the Maps**

The maps on the following pages show the mean ratings for several questions on the survey by Census Block Group. If all areas on a map are the same color, then residents generally feel the same about that issue regardless of the location of their home.

When reading the maps, please use the following color scheme as a guide:

- DARK/LIGHT BLUE shades indicate <u>POSITIVE</u> ratings. Shades of blue generally indicate satisfaction with a service, ratings of "excellent" or "good" and ratings of "very safe" or "safe."
- OFF-WHITE shades indicate <u>NEUTRAL</u> ratings. Shades of neutral generally indicate that residents thought the quality of service delivery is adequate.
- ORANGE/RED shades indicate <u>NEGATIVE</u> ratings. Shades of orange/red generally indicate dissatisfaction with a service, ratings of "below average" or "poor" and ratings of "unsafe" or "very unsafe."