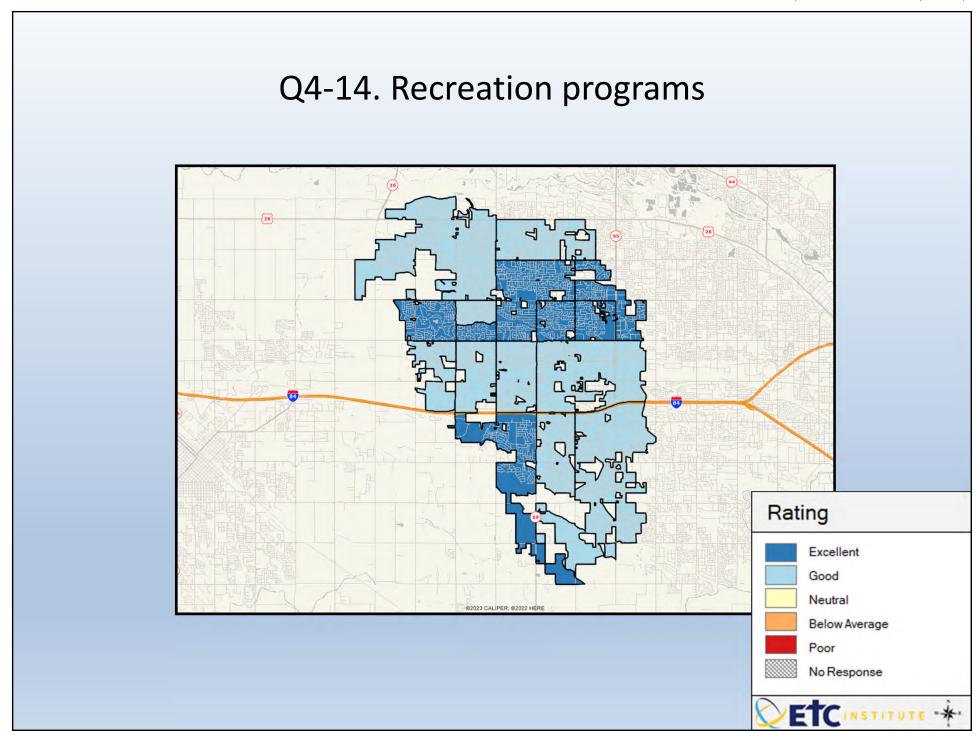

## **Interpreting the Maps**

The maps on the following pages show the mean ratings for several questions on the survey by Census Block Group. If all areas on a map are the same color, then residents generally feel the same about that issue regardless of the location of their home.

When reading the maps, please use the following color scheme as a guide:

- DARK/LIGHT BLUE shades indicate <u>POSITIVE</u> ratings. Shades of blue generally indicate satisfaction with a service, ratings of "excellent" or "good" and ratings of "very safe" or "safe."
- OFF-WHITE shades indicate <u>NEUTRAL</u> ratings. Shades of neutral generally indicate that residents thought the quality of service delivery is adequate.
- ORANGE/RED shades indicate <u>NEGATIVE</u> ratings. Shades of orange/red generally indicate dissatisfaction with a service, ratings of "below average" or "poor" and ratings of "unsafe" or "very unsafe."