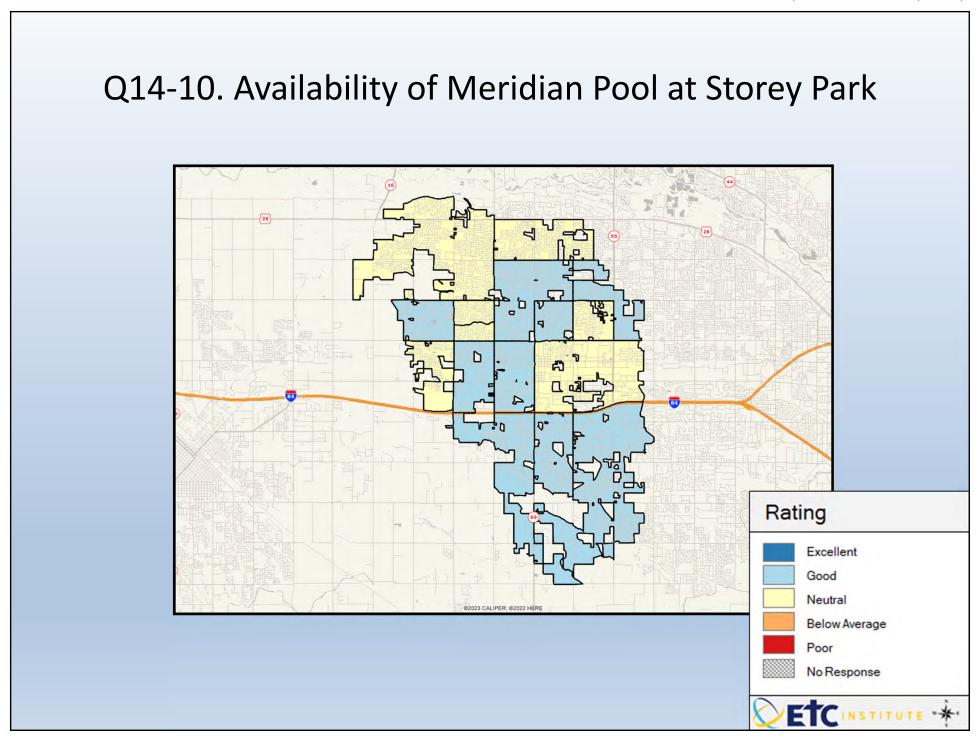

## **Interpreting the Maps**

The maps on the following pages show the mean ratings for several questions on the survey by Census Block Group. If all areas on a map are the same color, then residents generally feel the same about that issue regardless of the location of their home.

When reading the maps, please use the following color scheme as a guide:

- DARK/LIGHT BLUE shades indicate <u>POSITIVE</u> ratings. Shades of blue generally indicate satisfaction with a service, ratings of "excellent" or "good" and ratings of "very safe" or "safe."
- OFF-WHITE shades indicate <u>NEUTRAL</u> ratings. Shades of neutral generally indicate that residents thought the quality of service delivery is adequate.
- ORANGE/RED shades indicate <u>NEGATIVE</u> ratings. Shades of orange/red generally indicate dissatisfaction with a service, ratings of "below average" or "poor" and ratings of "unsafe" or "very unsafe."