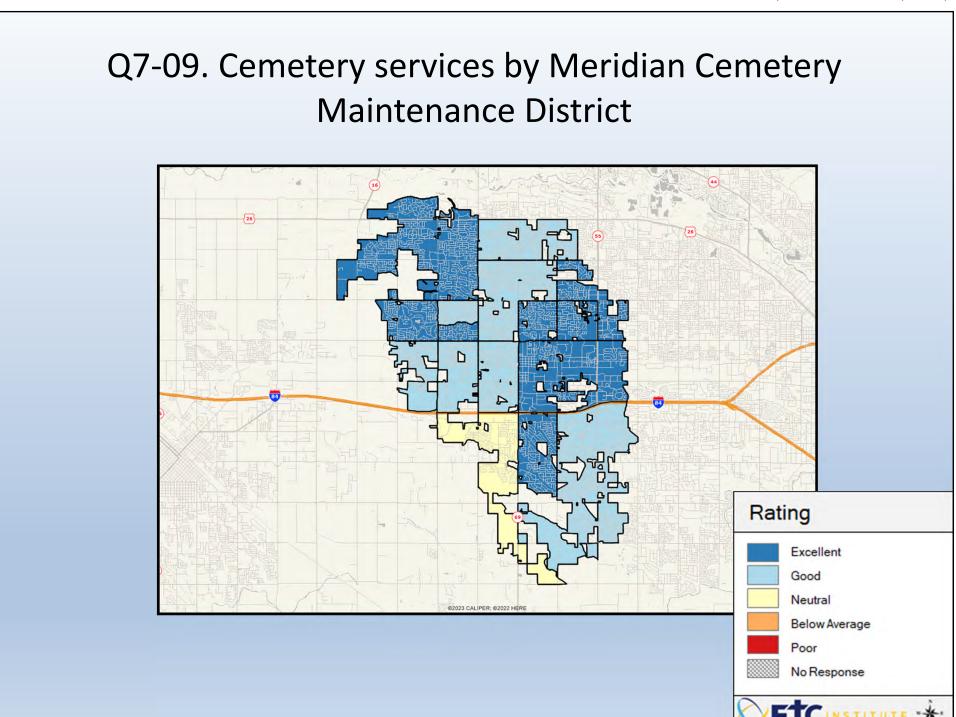

## **Interpreting the Maps**

The maps on the following pages show the mean ratings for several questions on the survey by Census Block Group. If all areas on a map are the same color, then residents generally feel the same about that issue regardless of the location of their home.

When reading the maps, please use the following color scheme as a guide:

- DARK/LIGHT BLUE shades indicate <u>POSITIVE</u> ratings. Shades of blue generally indicate satisfaction with a service, ratings of "excellent" or "good" and ratings of "very safe" or "safe."
- OFF-WHITE shades indicate <u>NEUTRAL</u> ratings. Shades of neutral generally indicate that residents thought the quality of service delivery is adequate.
- ORANGE/RED shades indicate <u>NEGATIVE</u> ratings. Shades of orange/red generally indicate dissatisfaction with a service, ratings of "below average" or "poor" and ratings of "unsafe" or "very unsafe."