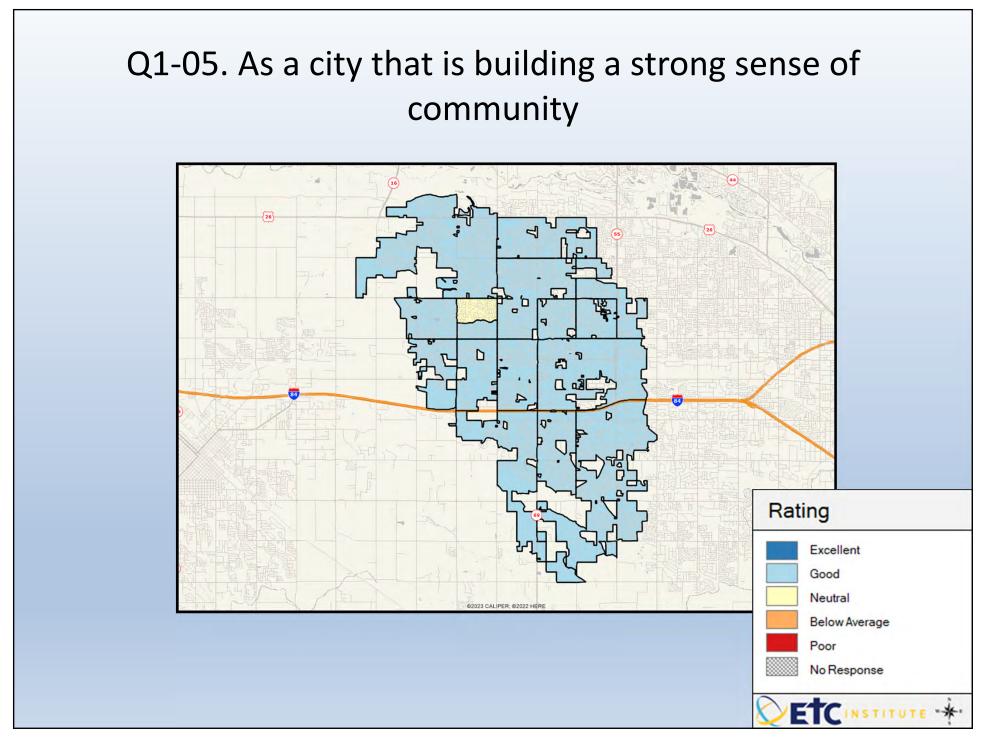

## **Interpreting the Maps**

The maps on the following pages show the mean ratings for several questions on the survey by Census Block Group. If all areas on a map are the same color, then residents generally feel the same about that issue regardless of the location of their home.

When reading the maps, please use the following color scheme as a guide:

- DARK/LIGHT BLUE shades indicate <u>POSITIVE</u> ratings. Shades of blue generally indicate satisfaction with a service, ratings of "excellent" or "good" and ratings of "very safe" or "safe."
- OFF-WHITE shades indicate <u>NEUTRAL</u> ratings. Shades of neutral generally indicate that residents thought the quality of service delivery is adequate.
- ORANGE/RED shades indicate <u>NEGATIVE</u> ratings. Shades of orange/red generally indicate dissatisfaction with a service, ratings of "below average" or "poor" and ratings of "unsafe" or "very unsafe."