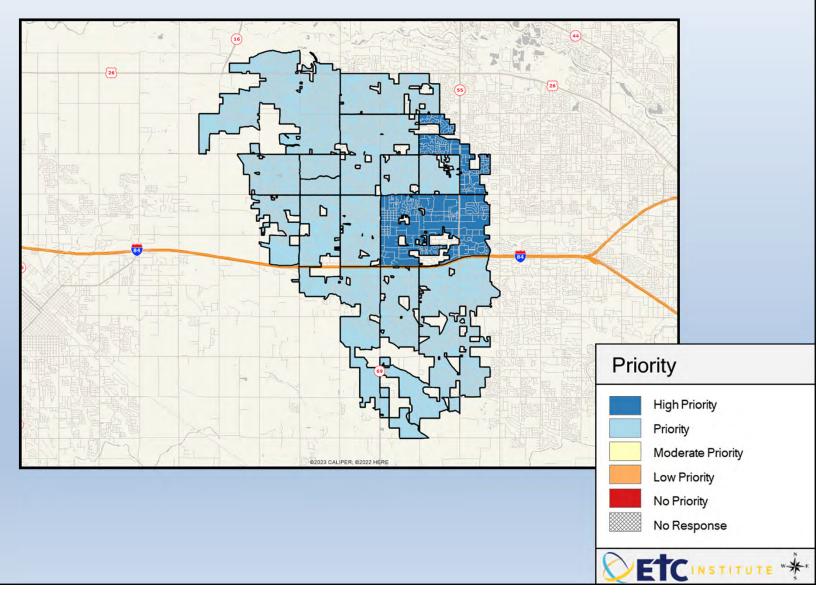

## **Interpreting the Maps**

The maps on the following pages show the mean ratings for several questions on the survey by Census Block Group. If all areas on a map are the same color, then residents generally feel the same about that issue regardless of the location of their home.

When reading the maps, please use the following color scheme as a guide:

- DARK/LIGHT BLUE shades indicate <u>POSITIVE</u> ratings. Shades of blue generally indicate satisfaction with a service, ratings of "excellent" or "good" and ratings of "very safe" or "safe."
- OFF-WHITE shades indicate <u>NEUTRAL</u> ratings. Shades of neutral generally indicate that residents thought the quality of service delivery is adequate.
- ORANGE/RED shades indicate <u>NEGATIVE</u> ratings. Shades of orange/red generally indicate dissatisfaction with a service, ratings of "below average" or "poor" and ratings of "unsafe" or "very unsafe."