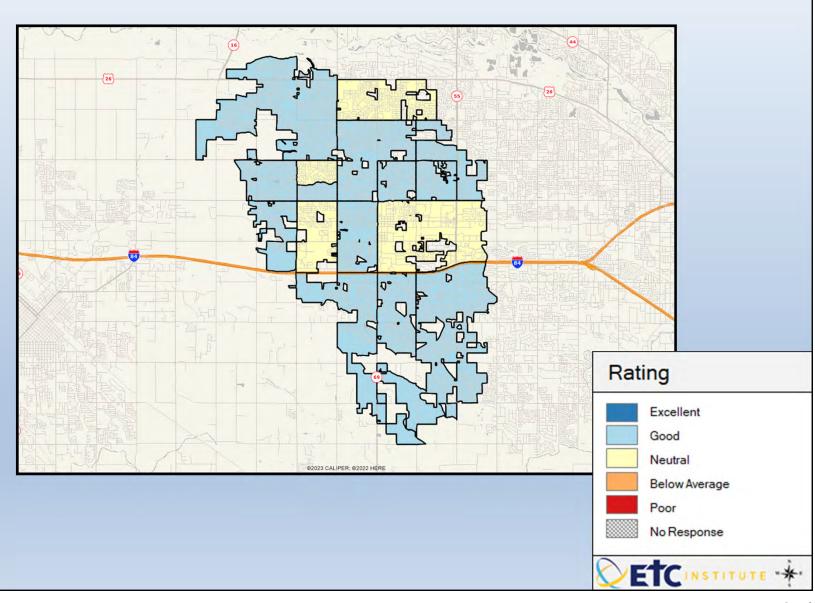

## **Interpreting the Maps**

The maps on the following pages show the mean ratings for several questions on the survey by Census Block Group. If all areas on a map are the same color, then residents generally feel the same about that issue regardless of the location of their home.

When reading the maps, please use the following color scheme as a guide:

- DARK/LIGHT BLUE shades indicate <u>POSITIVE</u> ratings. Shades of blue generally indicate satisfaction with a service, ratings of "excellent" or "good" and ratings of "very safe" or "safe."
- OFF-WHITE shades indicate <u>NEUTRAL</u> ratings. Shades of neutral generally indicate that residents thought the quality of service delivery is adequate.
- ORANGE/RED shades indicate <u>NEGATIVE</u> ratings. Shades of orange/red generally indicate dissatisfaction with a service, ratings of "below average" or "poor" and ratings of "unsafe" or "very unsafe."