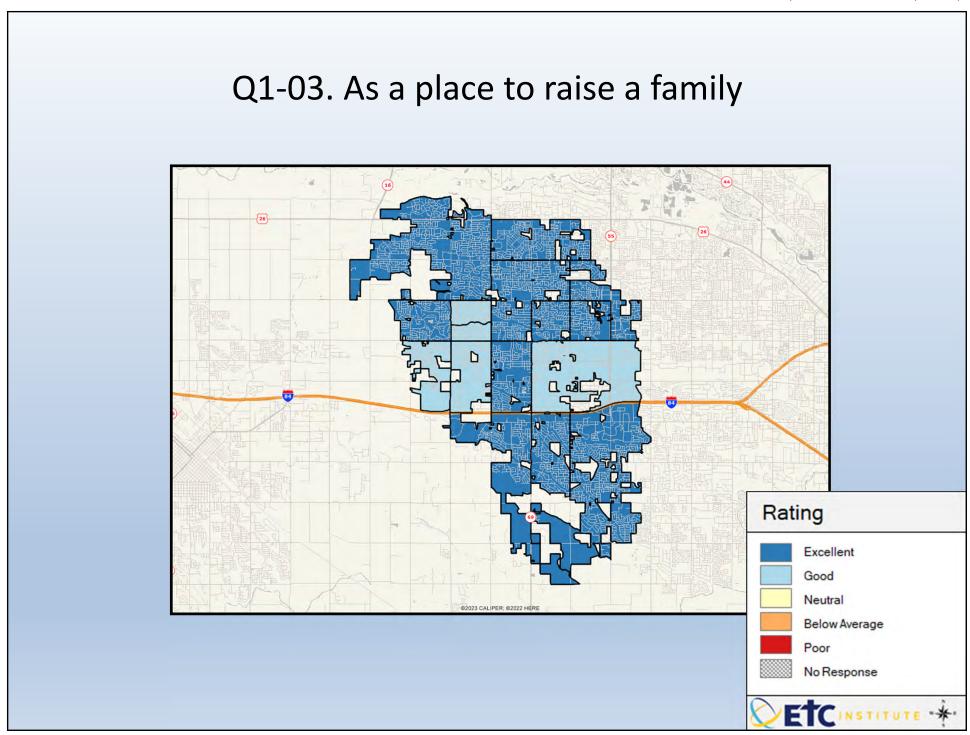

## **Interpreting the Maps**

The maps on the following pages show the mean ratings for several questions on the survey by Census Block Group. If all areas on a map are the same color, then residents generally feel the same about that issue regardless of the location of their home.

When reading the maps, please use the following color scheme as a guide:

- DARK/LIGHT BLUE shades indicate <u>POSITIVE</u> ratings. Shades of blue generally indicate satisfaction with a service, ratings of "excellent" or "good" and ratings of "very safe" or "safe."
- OFF-WHITE shades indicate <u>NEUTRAL</u> ratings. Shades of neutral generally indicate that residents thought the quality of service delivery is adequate.
- ORANGE/RED shades indicate <u>NEGATIVE</u> ratings. Shades of orange/red generally indicate dissatisfaction with a service, ratings of "below average" or "poor" and ratings of "unsafe" or "very unsafe."