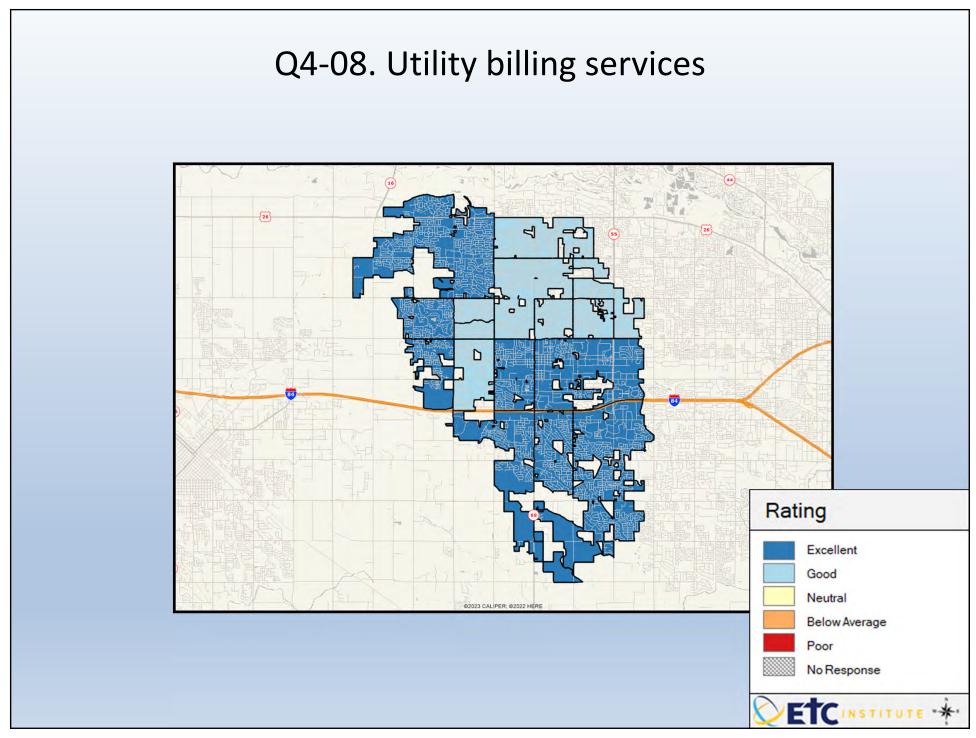

## **Interpreting the Maps**

The maps on the following pages show the mean ratings for several questions on the survey by Census Block Group. If all areas on a map are the same color, then residents generally feel the same about that issue regardless of the location of their home.

When reading the maps, please use the following color scheme as a guide:

- DARK/LIGHT BLUE shades indicate <u>POSITIVE</u> ratings. Shades of blue generally indicate satisfaction with a service, ratings of "excellent" or "good" and ratings of "very safe" or "safe."
- OFF-WHITE shades indicate <u>NEUTRAL</u> ratings. Shades of neutral generally indicate that residents thought the quality of service delivery is adequate.
- ORANGE/RED shades indicate <u>NEGATIVE</u> ratings. Shades of orange/red generally indicate dissatisfaction with a service, ratings of "below average" or "poor" and ratings of "unsafe" or "very unsafe."