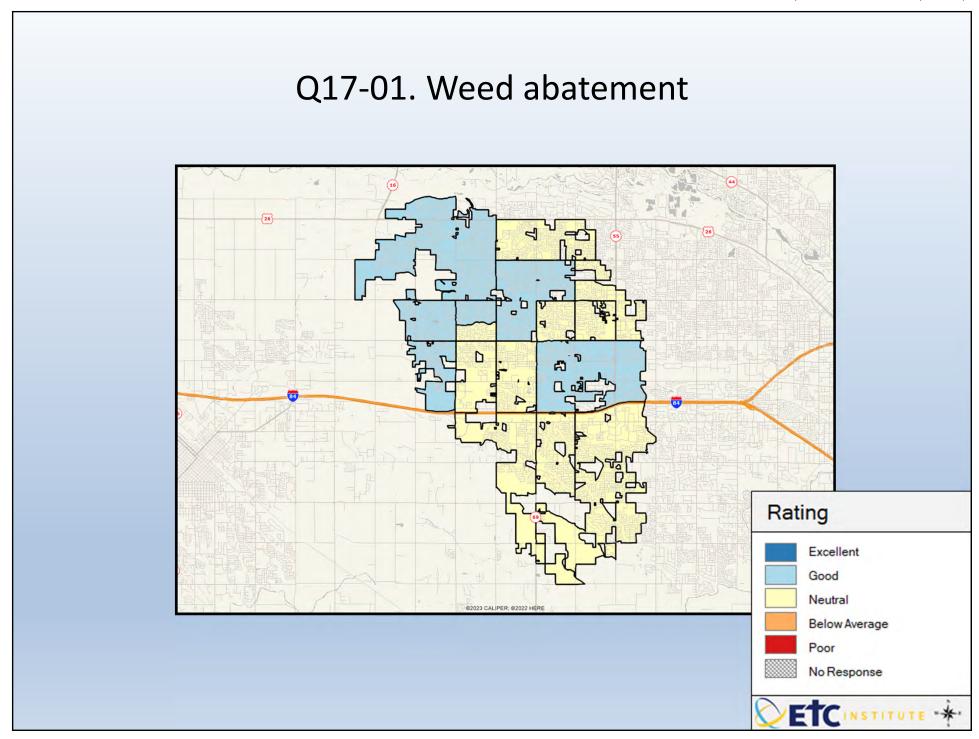

## **Interpreting the Maps**

The maps on the following pages show the mean ratings for several questions on the survey by Census Block Group. If all areas on a map are the same color, then residents generally feel the same about that issue regardless of the location of their home.

When reading the maps, please use the following color scheme as a guide:

- DARK/LIGHT BLUE shades indicate <u>POSITIVE</u> ratings. Shades of blue generally indicate satisfaction with a service, ratings of "excellent" or "good" and ratings of "very safe" or "safe."
- OFF-WHITE shades indicate <u>NEUTRAL</u> ratings. Shades of neutral generally indicate that residents thought the quality of service delivery is adequate.
- ORANGE/RED shades indicate <u>NEGATIVE</u> ratings. Shades of orange/red generally indicate dissatisfaction with a service, ratings of "below average" or "poor" and ratings of "unsafe" or "very unsafe."