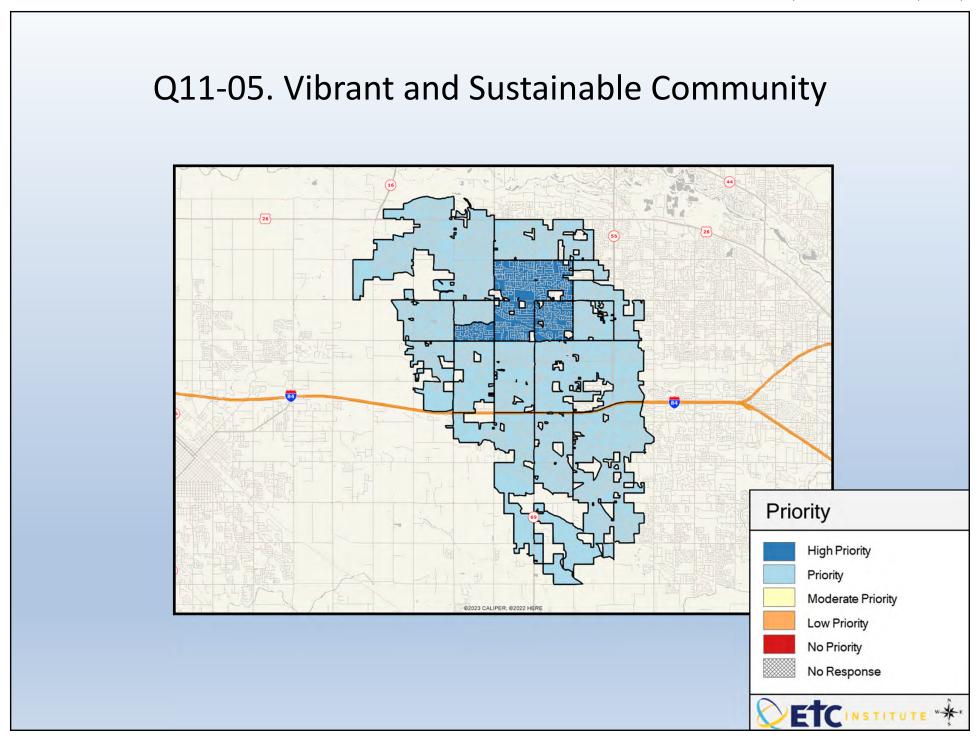

gs of "very safe" or "safe."
- OFF-WHITE shades indicate <u>NEUTRAL</u> ratings. Shades of neutral generally indicate that residents thought the quality of service delivery is adequate.
- ORANGE/RED shades indicate <u>NEGATIVE</u> ratings. Shades of orange/red generally indicate dissatisfaction with a service, ratings of "below average" or "poor" and ratings of "unsafe" or "very unsafe."

ETC Institute (2024) Page 1

## **Location of Respondents**

(Boundaries by Census Block Group)











































## Q2-03. Overall quality of customer service you receive from city employees









## Q3-02. Development in the City enhances the quality of life

































































































































ETC Institute (2024)





























































ETC Institute (2024)







ETC Institute (2024)

























## Q19-04. The usefulness of the online services available on the City of Meridian's website (bill pay/class registration)