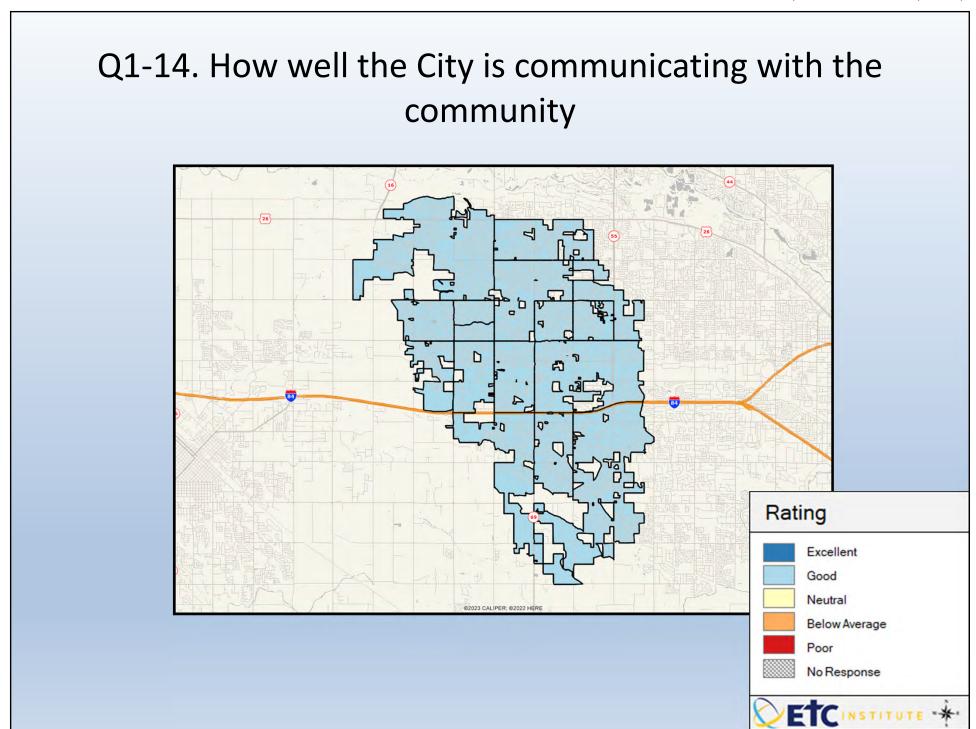

## **Interpreting the Maps**

The maps on the following pages show the mean ratings for several questions on the survey by Census Block Group. If all areas on a map are the same color, then residents generally feel the same about that issue regardless of the location of their home.

When reading the maps, please use the following color scheme as a guide:

- DARK/LIGHT BLUE shades indicate <u>POSITIVE</u> ratings. Shades of blue generally indicate satisfaction with a service, ratings of "excellent" or "good" and ratings of "very safe" or "safe."
- OFF-WHITE shades indicate <u>NEUTRAL</u> ratings. Shades of neutral generally indicate that residents thought the quality of service delivery is adequate.
- ORANGE/RED shades indicate <u>NEGATIVE</u> ratings. Shades of orange/red generally indicate dissatisfaction with a service, ratings of "below average" or "poor" and ratings of "unsafe" or "very unsafe."