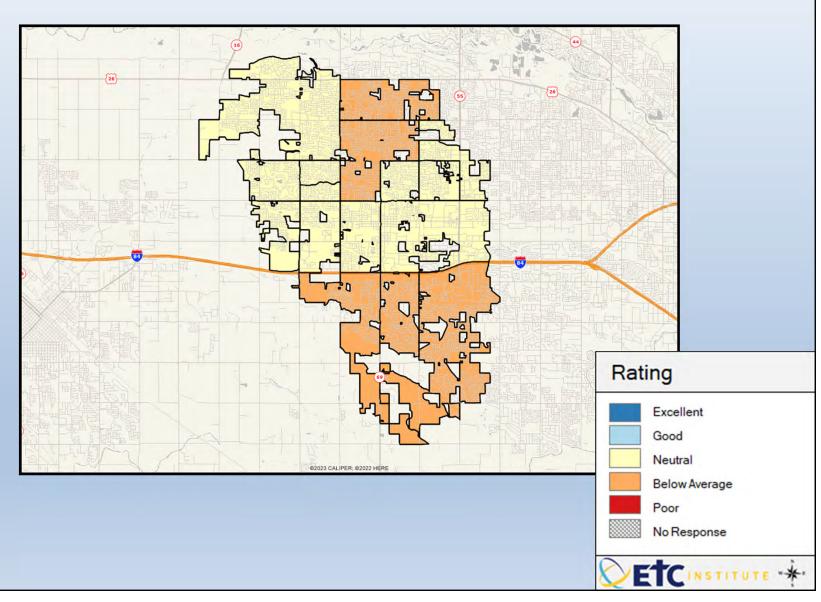

## **Interpreting the Maps**

The maps on the following pages show the mean ratings for several questions on the survey by Census Block Group. If all areas on a map are the same color, then residents generally feel the same about that issue regardless of the location of their home.

When reading the maps, please use the following color scheme as a guide:

- DARK/LIGHT BLUE shades indicate <u>POSITIVE</u> ratings. Shades of blue generally indicate satisfaction with a service, ratings of "excellent" or "good" and ratings of "very safe" or "safe."
- OFF-WHITE shades indicate <u>NEUTRAL</u> ratings. Shades of neutral generally indicate that residents thought the quality of service delivery is adequate.
- ORANGE/RED shades indicate <u>NEGATIVE</u> ratings. Shades of orange/red generally indicate dissatisfaction with a service, ratings of "below average" or "poor" and ratings of "unsafe" or "very unsafe."

## Q3-02. Development in the City enhances the quality of life

ETC Institute (2024)

ETC Institute (2024)

ETC Institute (2024)