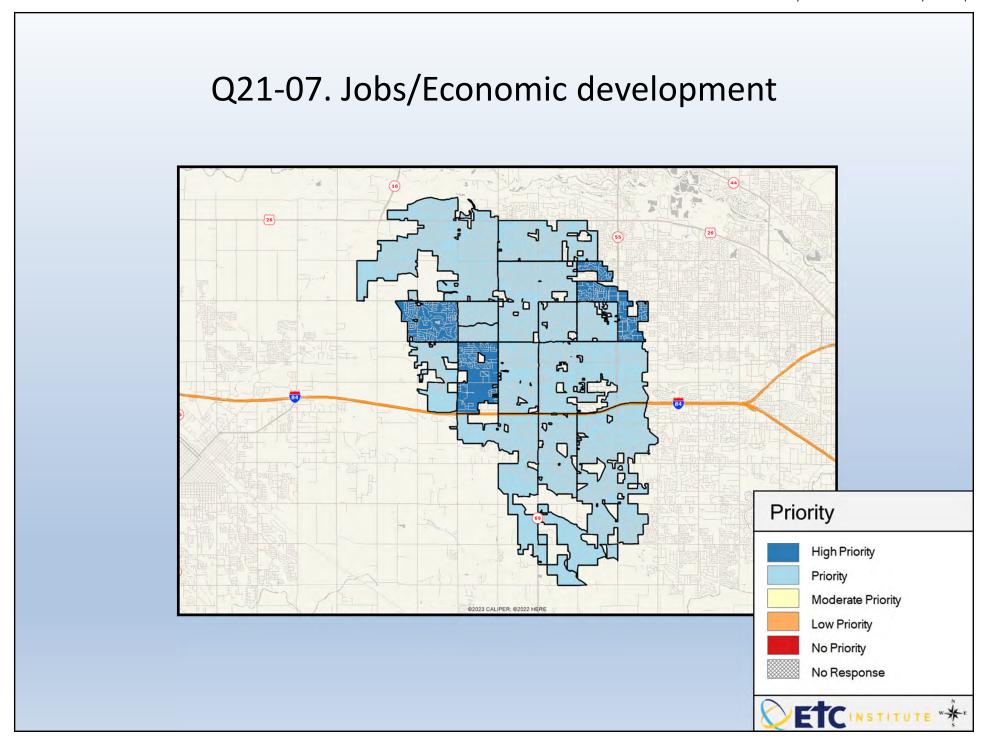

## **Interpreting the Maps**

The maps on the following pages show the mean ratings for several questions on the survey by Census Block Group. If all areas on a map are the same color, then residents generally feel the same about that issue regardless of the location of their home.

When reading the maps, please use the following color scheme as a guide:

- DARK/LIGHT BLUE shades indicate <u>POSITIVE</u> ratings. Shades of blue generally indicate satisfaction with a service, ratings of "excellent" or "good" and ratings of "very safe" or "safe."
- OFF-WHITE shades indicate <u>NEUTRAL</u> ratings. Shades of neutral generally indicate that residents thought the quality of service delivery is adequate.
- ORANGE/RED shades indicate <u>NEGATIVE</u> ratings. Shades of orange/red generally indicate dissatisfaction with a service, ratings of "below average" or "poor" and ratings of "unsafe" or "very unsafe."