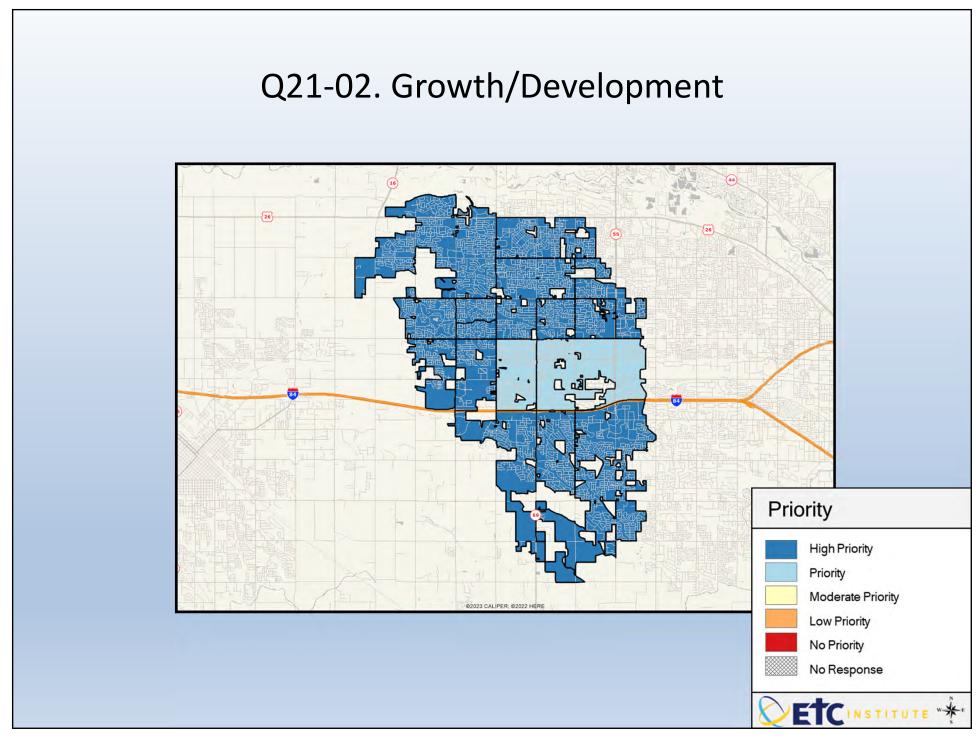

## **Interpreting the Maps**

The maps on the following pages show the mean ratings for several questions on the survey by Census Block Group. If all areas on a map are the same color, then residents generally feel the same about that issue regardless of the location of their home.

When reading the maps, please use the following color scheme as a guide:

- DARK/LIGHT BLUE shades indicate <u>POSITIVE</u> ratings. Shades of blue generally indicate satisfaction with a service, ratings of "excellent" or "good" and ratings of "very safe" or "safe."
- OFF-WHITE shades indicate <u>NEUTRAL</u> ratings. Shades of neutral generally indicate that residents thought the quality of service delivery is adequate.
- ORANGE/RED shades indicate <u>NEGATIVE</u> ratings. Shades of orange/red generally indicate dissatisfaction with a service, ratings of "below average" or "poor" and ratings of "unsafe" or "very unsafe."