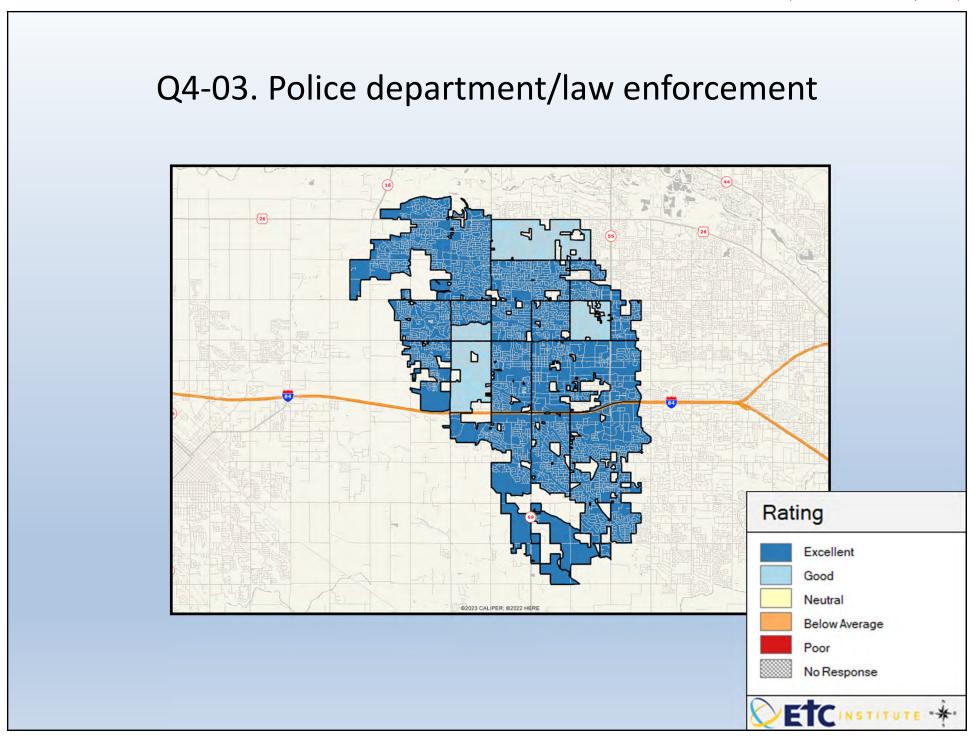

## **Interpreting the Maps**

The maps on the following pages show the mean ratings for several questions on the survey by Census Block Group. If all areas on a map are the same color, then residents generally feel the same about that issue regardless of the location of their home.

When reading the maps, please use the following color scheme as a guide:

- DARK/LIGHT BLUE shades indicate <u>POSITIVE</u> ratings. Shades of blue generally indicate satisfaction with a service, ratings of "excellent" or "good" and ratings of "very safe" or "safe."
- OFF-WHITE shades indicate <u>NEUTRAL</u> ratings. Shades of neutral generally indicate that residents thought the quality of service delivery is adequate.
- ORANGE/RED shades indicate <u>NEGATIVE</u> ratings. Shades of orange/red generally indicate dissatisfaction with a service, ratings of "below average" or "poor" and ratings of "unsafe" or "very unsafe."