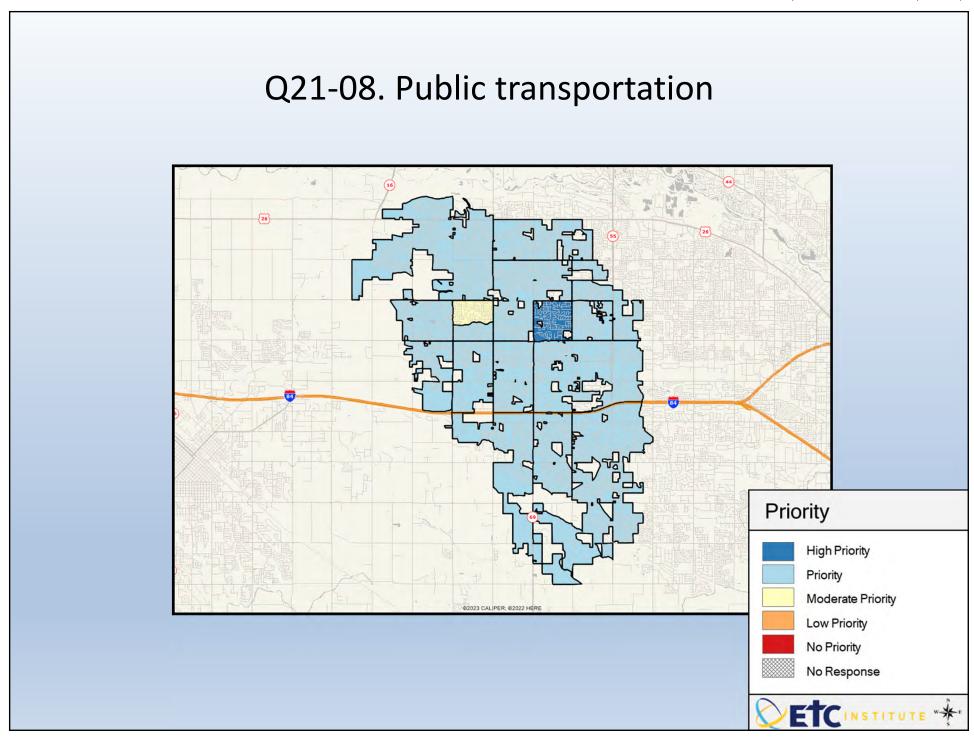

## **Interpreting the Maps**

The maps on the following pages show the mean ratings for several questions on the survey by Census Block Group. If all areas on a map are the same color, then residents generally feel the same about that issue regardless of the location of their home.

When reading the maps, please use the following color scheme as a guide:

- DARK/LIGHT BLUE shades indicate <u>POSITIVE</u> ratings. Shades of blue generally indicate satisfaction with a service, ratings of "excellent" or "good" and ratings of "very safe" or "safe."
- OFF-WHITE shades indicate <u>NEUTRAL</u> ratings. Shades of neutral generally indicate that residents thought the quality of service delivery is adequate.
- ORANGE/RED shades indicate <u>NEGATIVE</u> ratings. Shades of orange/red generally indicate dissatisfaction with a service, ratings of "below average" or "poor" and ratings of "unsafe" or "very unsafe."