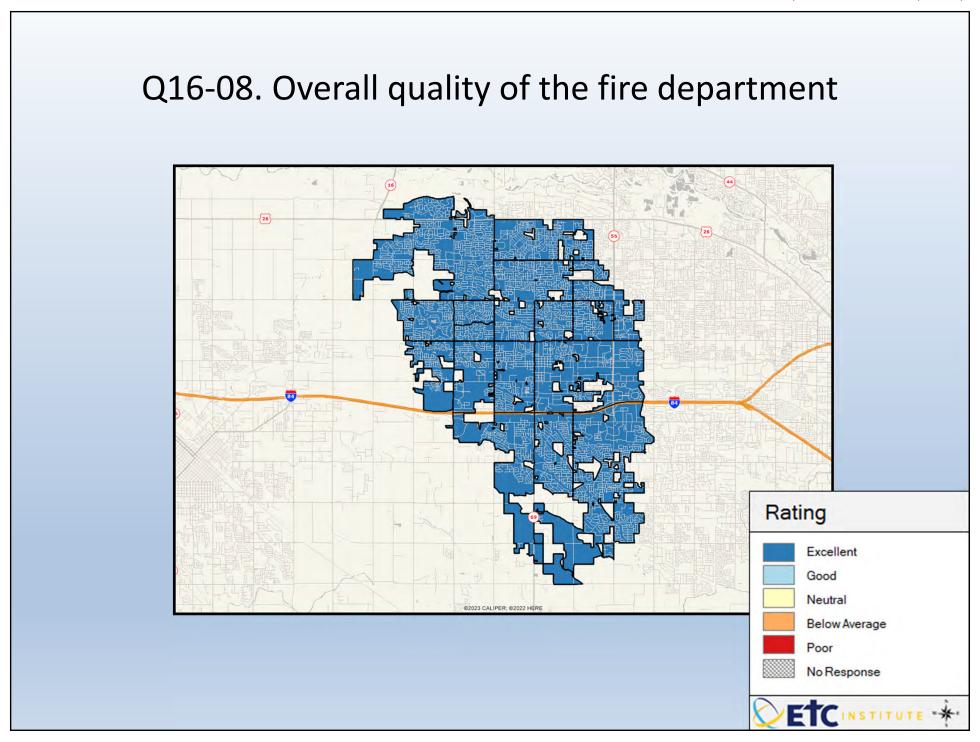

## **Interpreting the Maps**

The maps on the following pages show the mean ratings for several questions on the survey by Census Block Group. If all areas on a map are the same color, then residents generally feel the same about that issue regardless of the location of their home.

When reading the maps, please use the following color scheme as a guide:

- DARK/LIGHT BLUE shades indicate <u>POSITIVE</u> ratings. Shades of blue generally indicate satisfaction with a service, ratings of "excellent" or "good" and ratings of "very safe" or "safe."
- OFF-WHITE shades indicate <u>NEUTRAL</u> ratings. Shades of neutral generally indicate that residents thought the quality of service delivery is adequate.
- ORANGE/RED shades indicate <u>NEGATIVE</u> ratings. Shades of orange/red generally indicate dissatisfaction with a service, ratings of "below average" or "poor" and ratings of "unsafe" or "very unsafe."