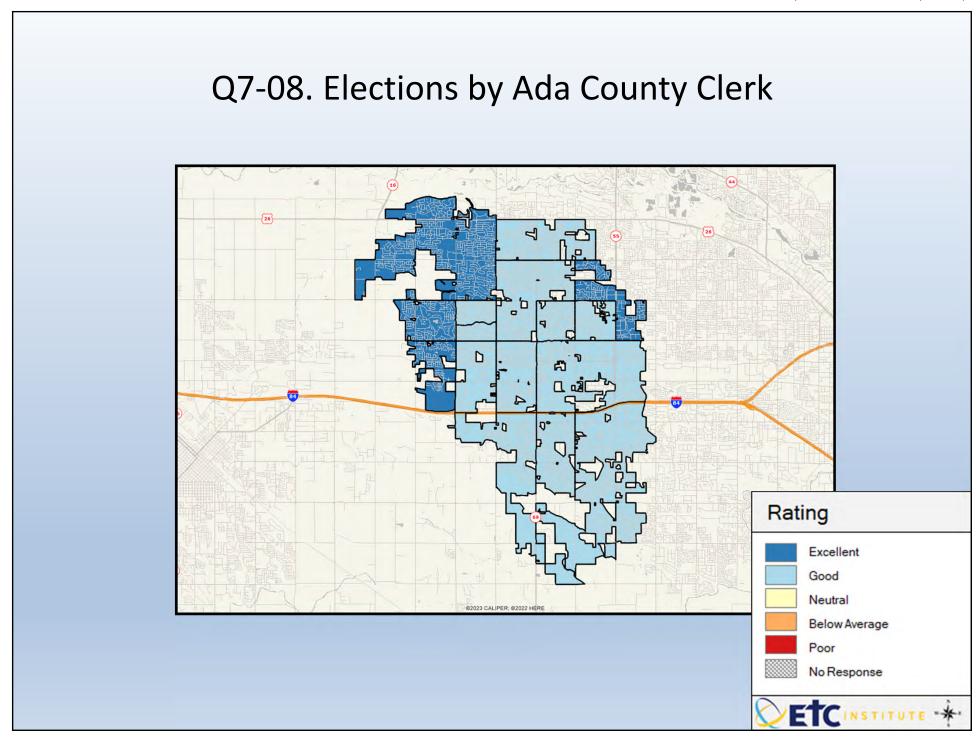

## **Interpreting the Maps**

The maps on the following pages show the mean ratings for several questions on the survey by Census Block Group. If all areas on a map are the same color, then residents generally feel the same about that issue regardless of the location of their home.

When reading the maps, please use the following color scheme as a guide:

- DARK/LIGHT BLUE shades indicate <u>POSITIVE</u> ratings. Shades of blue generally indicate satisfaction with a service, ratings of "excellent" or "good" and ratings of "very safe" or "safe."
- OFF-WHITE shades indicate <u>NEUTRAL</u> ratings. Shades of neutral generally indicate that residents thought the quality of service delivery is adequate.
- ORANGE/RED shades indicate <u>NEGATIVE</u> ratings. Shades of orange/red generally indicate dissatisfaction with a service, ratings of "below average" or "poor" and ratings of "unsafe" or "very unsafe."