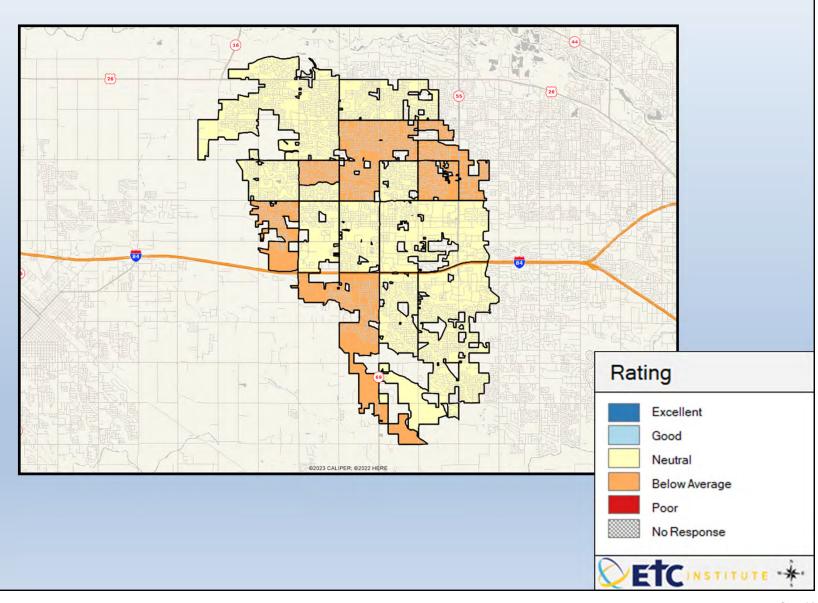

## **Interpreting the Maps**

The maps on the following pages show the mean ratings for several questions on the survey by Census Block Group. If all areas on a map are the same color, then residents generally feel the same about that issue regardless of the location of their home.

When reading the maps, please use the following color scheme as a guide:

- DARK/LIGHT BLUE shades indicate <u>POSITIVE</u> ratings. Shades of blue generally indicate satisfaction with a service, ratings of "excellent" or "good" and ratings of "very safe" or "safe."
- OFF-WHITE shades indicate <u>NEUTRAL</u> ratings. Shades of neutral generally indicate that residents thought the quality of service delivery is adequate.
- ORANGE/RED shades indicate <u>NEGATIVE</u> ratings. Shades of orange/red generally indicate dissatisfaction with a service, ratings of "below average" or "poor" and ratings of "unsafe" or "very unsafe."