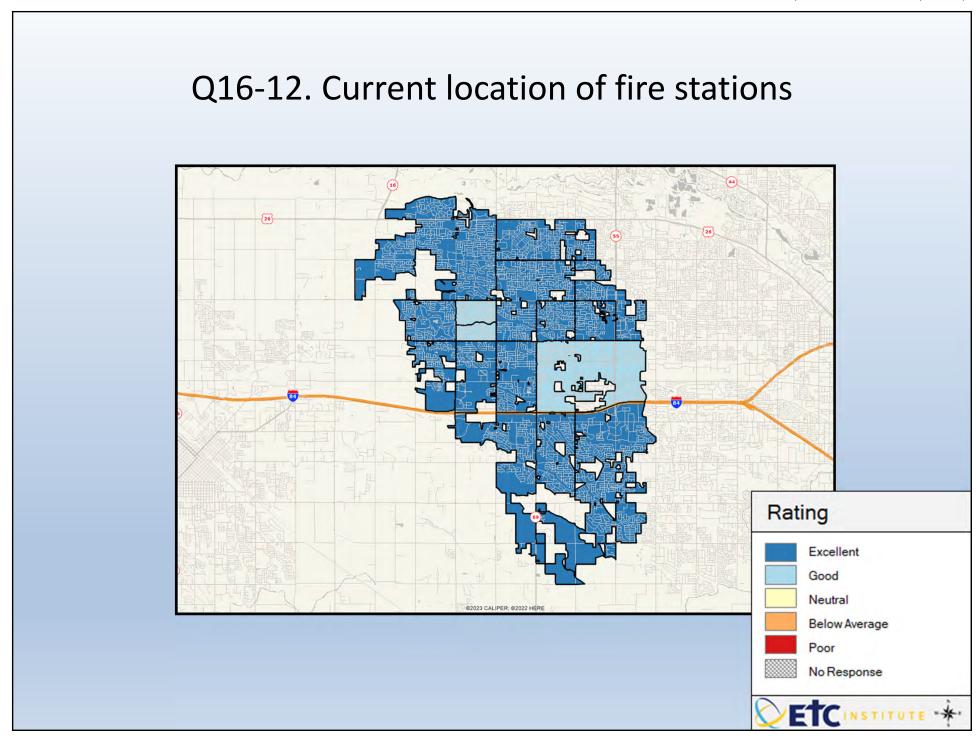

## **Interpreting the Maps**

The maps on the following pages show the mean ratings for several questions on the survey by Census Block Group. If all areas on a map are the same color, then residents generally feel the same about that issue regardless of the location of their home.

When reading the maps, please use the following color scheme as a guide:

- DARK/LIGHT BLUE shades indicate <u>POSITIVE</u> ratings. Shades of blue generally indicate satisfaction with a service, ratings of "excellent" or "good" and ratings of "very safe" or "safe."
- OFF-WHITE shades indicate <u>NEUTRAL</u> ratings. Shades of neutral generally indicate that residents thought the quality of service delivery is adequate.
- ORANGE/RED shades indicate <u>NEGATIVE</u> ratings. Shades of orange/red generally indicate dissatisfaction with a service, ratings of "below average" or "poor" and ratings of "unsafe" or "very unsafe."