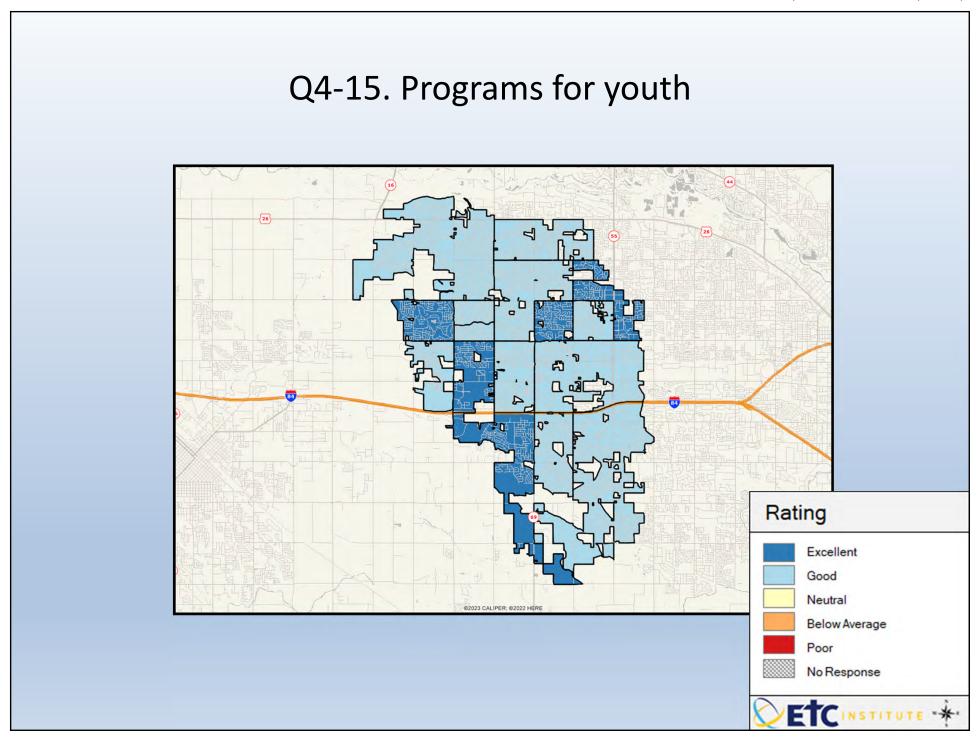

## **Interpreting the Maps**

The maps on the following pages show the mean ratings for several questions on the survey by Census Block Group. If all areas on a map are the same color, then residents generally feel the same about that issue regardless of the location of their home.

When reading the maps, please use the following color scheme as a guide:

- DARK/LIGHT BLUE shades indicate <u>POSITIVE</u> ratings. Shades of blue generally indicate satisfaction with a service, ratings of "excellent" or "good" and ratings of "very safe" or "safe."
- OFF-WHITE shades indicate <u>NEUTRAL</u> ratings. Shades of neutral generally indicate that residents thought the quality of service delivery is adequate.
- ORANGE/RED shades indicate <u>NEGATIVE</u> ratings. Shades of orange/red generally indicate dissatisfaction with a service, ratings of "below average" or "poor" and ratings of "unsafe" or "very unsafe."