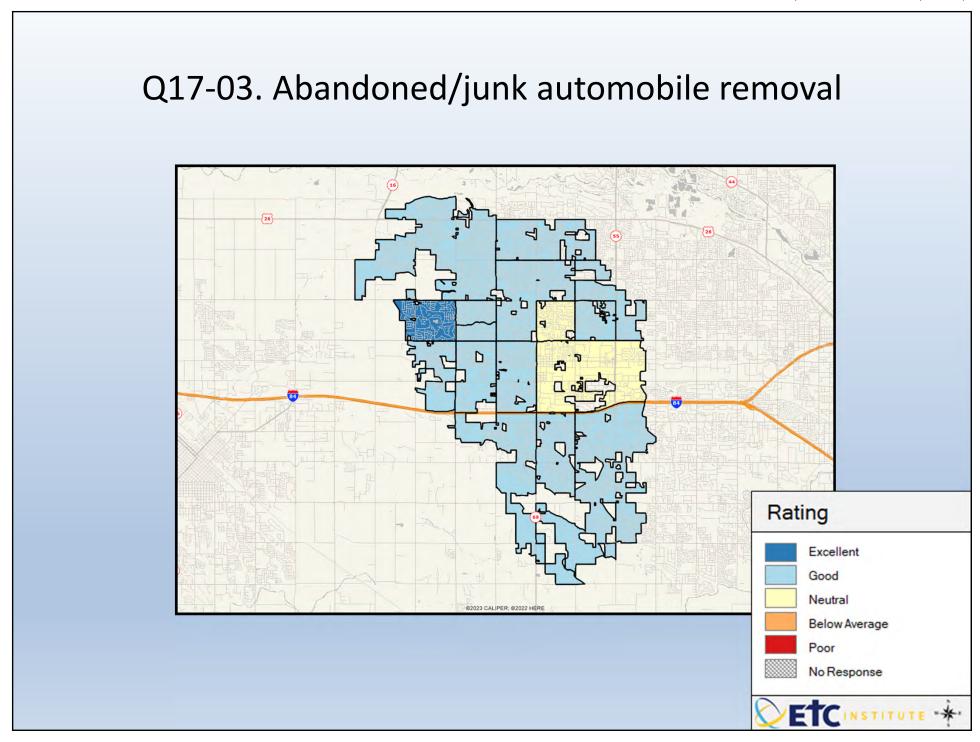

## **Interpreting the Maps**

The maps on the following pages show the mean ratings for several questions on the survey by Census Block Group. If all areas on a map are the same color, then residents generally feel the same about that issue regardless of the location of their home.

When reading the maps, please use the following color scheme as a guide:

- DARK/LIGHT BLUE shades indicate <u>POSITIVE</u> ratings. Shades of blue generally indicate satisfaction with a service, ratings of "excellent" or "good" and ratings of "very safe" or "safe."
- OFF-WHITE shades indicate <u>NEUTRAL</u> ratings. Shades of neutral generally indicate that residents thought the quality of service delivery is adequate.
- ORANGE/RED shades indicate <u>NEGATIVE</u> ratings. Shades of orange/red generally indicate dissatisfaction with a service, ratings of "below average" or "poor" and ratings of "unsafe" or "very unsafe."