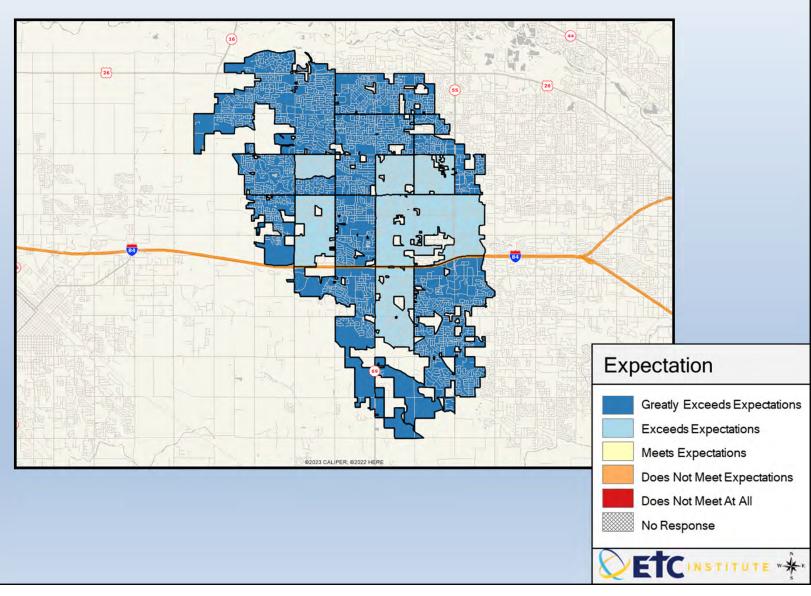

color scheme as a guide:

- DARK/LIGHT BLUE shades indicate <u>POSITIVE</u> ratings. Shades of blue generally indicate satisfaction with a service, ratings of "excellent" or "good" and ratings of "very safe" or "safe."
- OFF-WHITE shades indicate <u>NEUTRAL</u> ratings. Shades of neutral generally indicate that residents thought the quality of service delivery is adequate.
- ORANGE/RED shades indicate <u>NEGATIVE</u> ratings. Shades of orange/red generally indicate dissatisfaction with a service, ratings of "below average" or "poor" and ratings of "unsafe" or "very unsafe."

ETC Institute (2024) Page 1

## **Location of Respondents**

(Boundaries by Census Block Group)











































## Q2-03. Overall quality of customer service you receive from city employees









## Q3-02. Development in the City enhances the quality of life

































































































































ETC Institute (2024)





























































ETC Institute (2024)







ETC Institute (2024)

























## Q19-04. The usefulness of the online services available on the City of Meridian's website (bill pay/class registration)