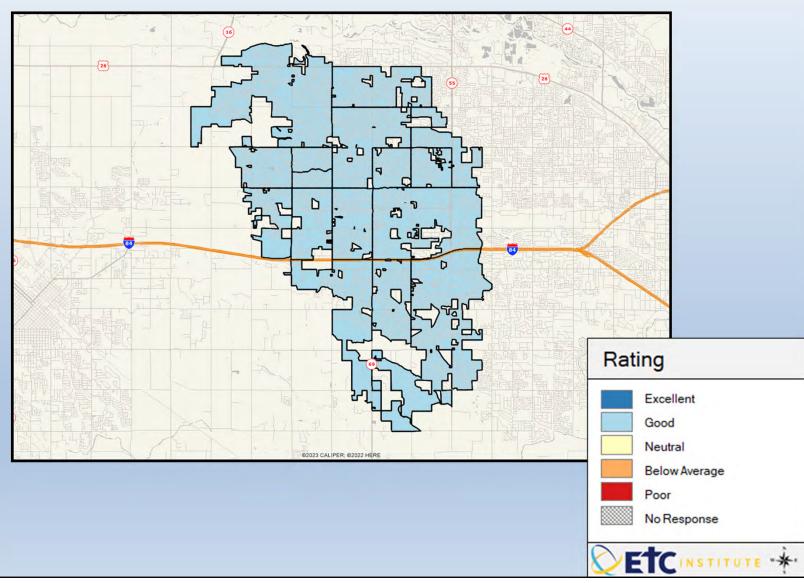

## Q3-02. Development in the City enhances the quality of life

ETC Institute (2024)

ETC Institute (2024)

ETC Institute (2024)