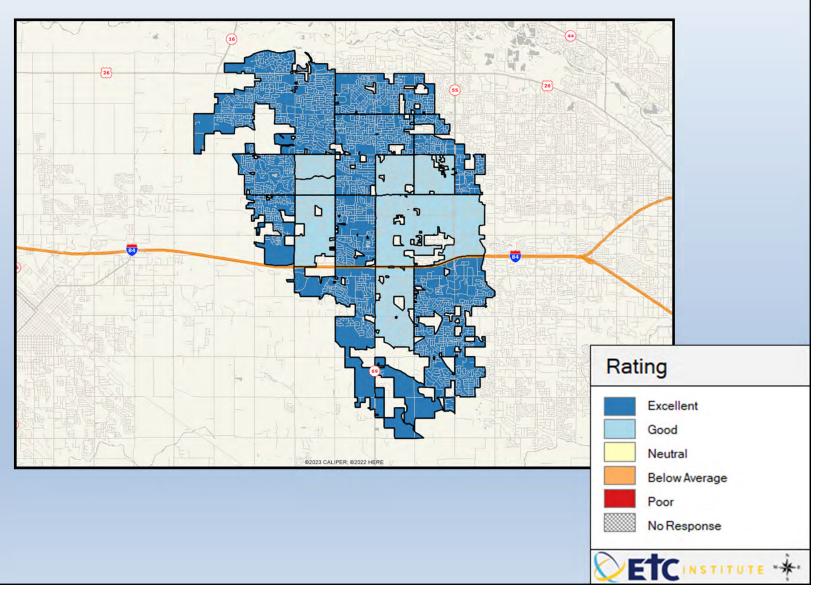

## Q19-04. The usefulness of the online services available on the City of Meridian's website (bill pay/class registration)