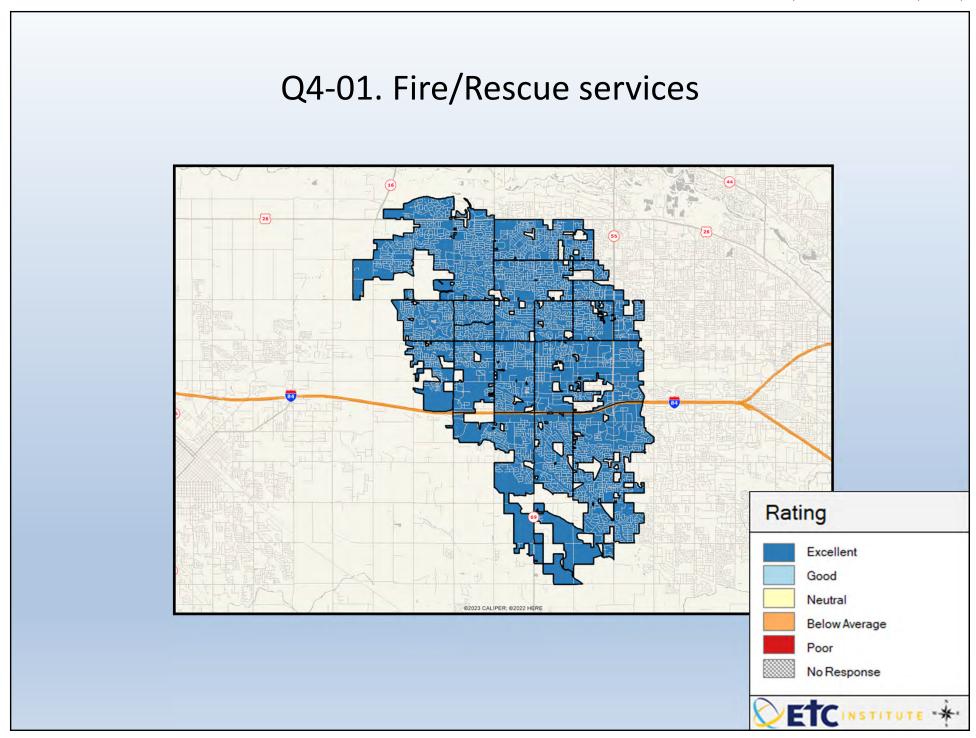

## **Interpreting the Maps**

The maps on the following pages show the mean ratings for several questions on the survey by Census Block Group. If all areas on a map are the same color, then residents generally feel the same about that issue regardless of the location of their home.

When reading the maps, please use the following color scheme as a guide:

- DARK/LIGHT BLUE shades indicate <u>POSITIVE</u> ratings. Shades of blue generally indicate satisfaction with a service, ratings of "excellent" or "good" and ratings of "very safe" or "safe."
- OFF-WHITE shades indicate <u>NEUTRAL</u> ratings. Shades of neutral generally indicate that residents thought the quality of service delivery is adequate.
- ORANGE/RED shades indicate <u>NEGATIVE</u> ratings. Shades of orange/red generally indicate dissatisfaction with a service, ratings of "below average" or "poor" and ratings of "unsafe" or "very unsafe."