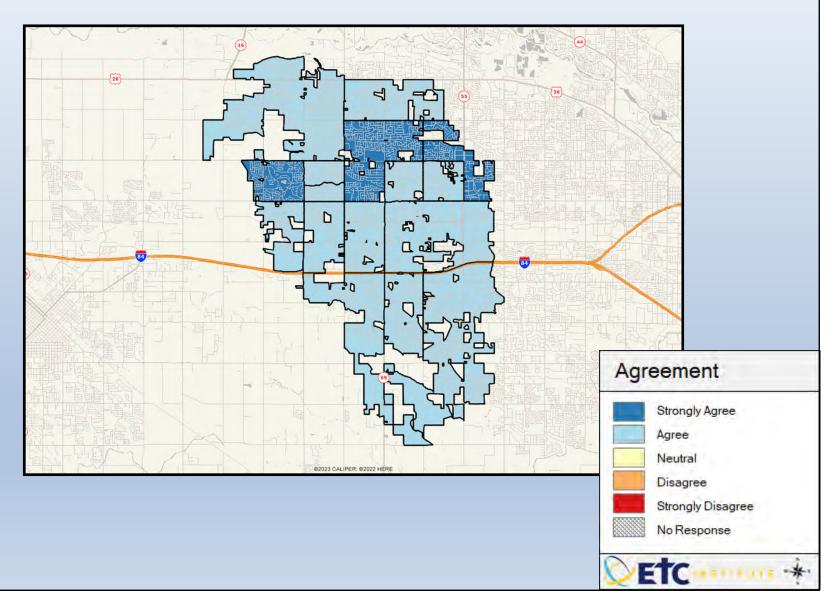

## **Interpreting the Maps**

The maps on the following pages show the mean ratings for several questions on the survey by Census Block Group. If all areas on a map are the same color, then residents generally feel the same about that issue regardless of the location of their home.

When reading the maps, please use the following color scheme as a guide:

- DARK/LIGHT BLUE shades indicate <u>POSITIVE</u> ratings. Shades of blue generally indicate satisfaction with a service, ratings of "excellent" or "good" and ratings of "very safe" or "safe."
- OFF-WHITE shades indicate <u>NEUTRAL</u> ratings. Shades of neutral generally indicate that residents thought the quality of service delivery is adequate.
- ORANGE/RED shades indicate <u>NEGATIVE</u> ratings. Shades of orange/red generally indicate dissatisfaction with a service, ratings of "below average" or "poor" and ratings of "unsafe" or "very unsafe."

## Q2-03. Overall quality of customer service you receive from city employees