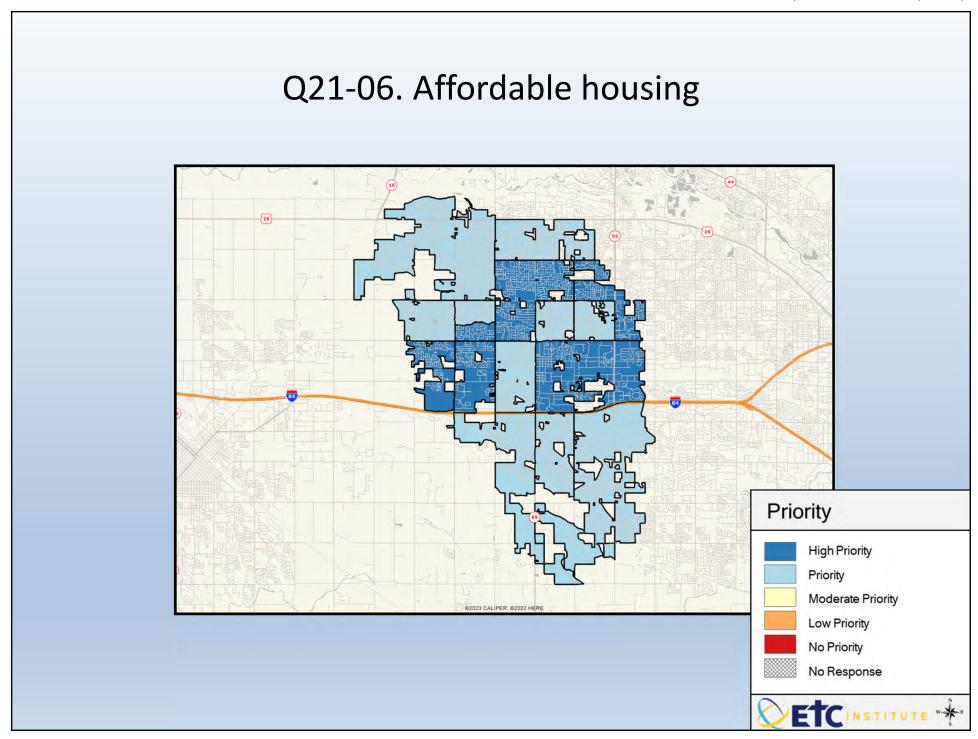

## **Interpreting the Maps**

The maps on the following pages show the mean ratings for several questions on the survey by Census Block Group. If all areas on a map are the same color, then residents generally feel the same about that issue regardless of the location of their home.

When reading the maps, please use the following color scheme as a guide:

- DARK/LIGHT BLUE shades indicate <u>POSITIVE</u> ratings. Shades of blue generally indicate satisfaction with a service, ratings of "excellent" or "good" and ratings of "very safe" or "safe."
- OFF-WHITE shades indicate <u>NEUTRAL</u> ratings. Shades of neutral generally indicate that residents thought the quality of service delivery is adequate.
- ORANGE/RED shades indicate <u>NEGATIVE</u> ratings. Shades of orange/red generally indicate dissatisfaction with a service, ratings of "below average" or "poor" and ratings of "unsafe" or "very unsafe."