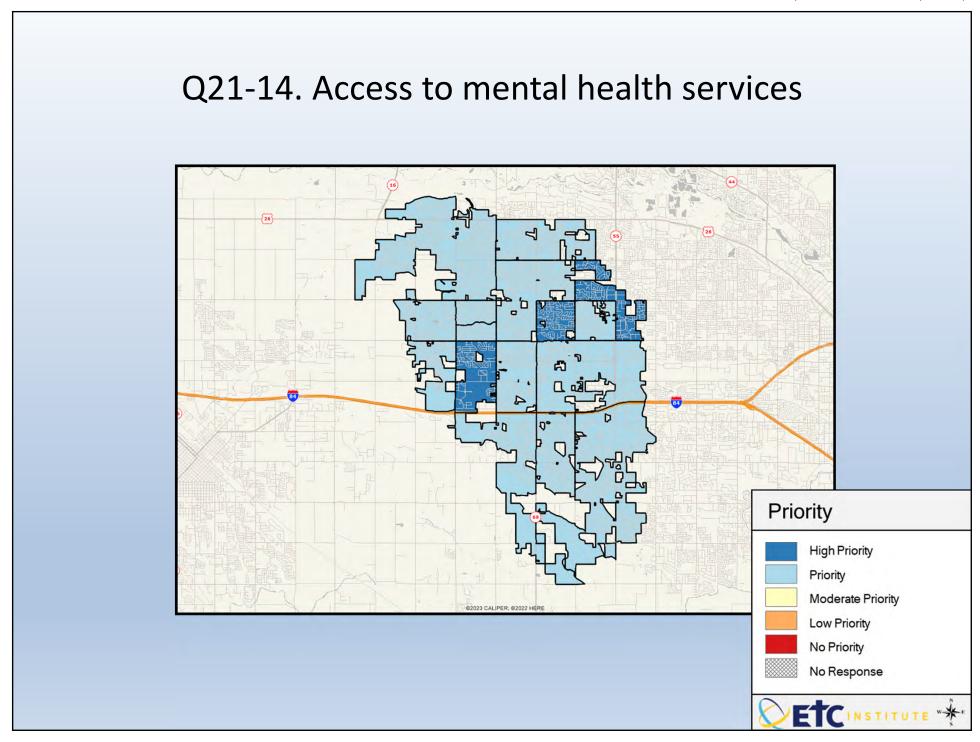

## **Interpreting the Maps**

The maps on the following pages show the mean ratings for several questions on the survey by Census Block Group. If all areas on a map are the same color, then residents generally feel the same about that issue regardless of the location of their home.

When reading the maps, please use the following color scheme as a guide:

- DARK/LIGHT BLUE shades indicate <u>POSITIVE</u> ratings. Shades of blue generally indicate satisfaction with a service, ratings of "excellent" or "good" and ratings of "very safe" or "safe."
- OFF-WHITE shades indicate <u>NEUTRAL</u> ratings. Shades of neutral generally indicate that residents thought the quality of service delivery is adequate.
- ORANGE/RED shades indicate <u>NEGATIVE</u> ratings. Shades of orange/red generally indicate dissatisfaction with a service, ratings of "below average" or "poor" and ratings of "unsafe" or "very unsafe."