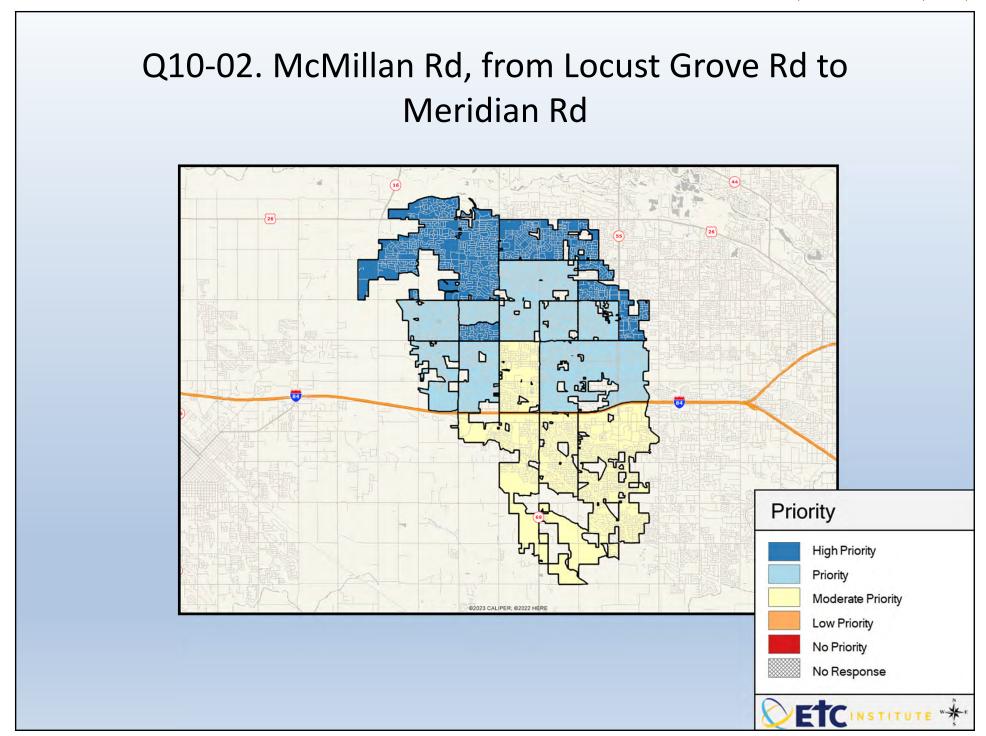

## **Interpreting the Maps**

The maps on the following pages show the mean ratings for several questions on the survey by Census Block Group. If all areas on a map are the same color, then residents generally feel the same about that issue regardless of the location of their home.

When reading the maps, please use the following color scheme as a guide:

- DARK/LIGHT BLUE shades indicate <u>POSITIVE</u> ratings. Shades of blue generally indicate satisfaction with a service, ratings of "excellent" or "good" and ratings of "very safe" or "safe."
- OFF-WHITE shades indicate <u>NEUTRAL</u> ratings. Shades of neutral generally indicate that residents thought the quality of service delivery is adequate.
- ORANGE/RED shades indicate <u>NEGATIVE</u> ratings. Shades of orange/red generally indicate dissatisfaction with a service, ratings of "below average" or "poor" and ratings of "unsafe" or "very unsafe."