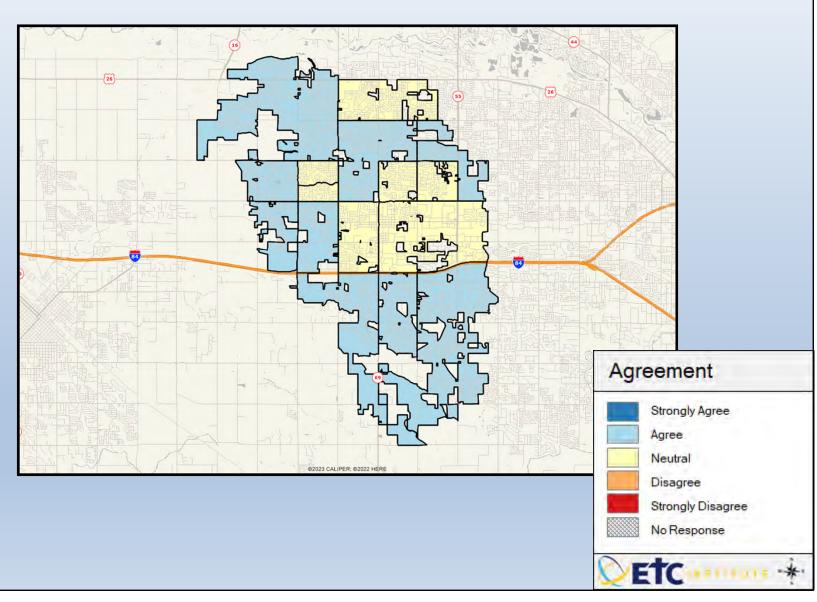

## **Interpreting the Maps**

The maps on the following pages show the mean ratings for several questions on the survey by Census Block Group. If all areas on a map are the same color, then residents generally feel the same about that issue regardless of the location of their home.

When reading the maps, please use the following color scheme as a guide:

- DARK/LIGHT BLUE shades indicate <u>POSITIVE</u> ratings. Shades of blue generally indicate satisfaction with a service, ratings of "excellent" or "good" and ratings of "very safe" or "safe."
- OFF-WHITE shades indicate <u>NEUTRAL</u> ratings. Shades of neutral generally indicate that residents thought the quality of service delivery is adequate.
- ORANGE/RED shades indicate <u>NEGATIVE</u> ratings. Shades of orange/red generally indicate dissatisfaction with a service, ratings of "below average" or "poor" and ratings of "unsafe" or "very unsafe."

## Q3-02. Development in the City enhances the quality of life

ETC Institute (2024)

ETC Institute (2024)

ETC Institute (2024)