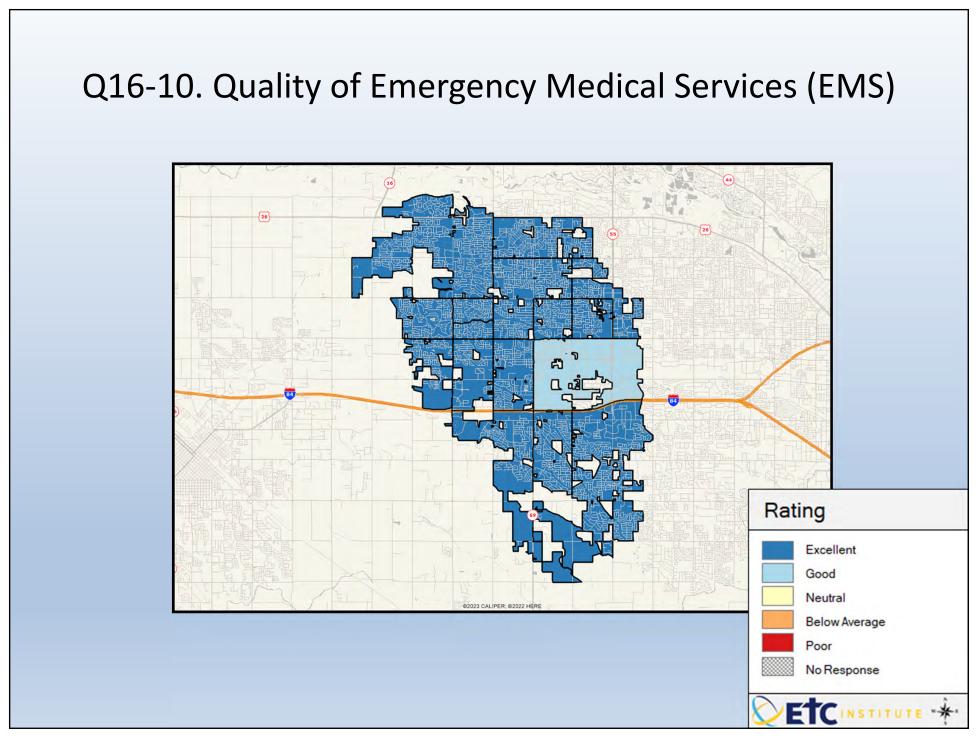

## **Interpreting the Maps**

The maps on the following pages show the mean ratings for several questions on the survey by Census Block Group. If all areas on a map are the same color, then residents generally feel the same about that issue regardless of the location of their home.

When reading the maps, please use the following color scheme as a guide:

- DARK/LIGHT BLUE shades indicate <u>POSITIVE</u> ratings. Shades of blue generally indicate satisfaction with a service, ratings of "excellent" or "good" and ratings of "very safe" or "safe."
- OFF-WHITE shades indicate <u>NEUTRAL</u> ratings. Shades of neutral generally indicate that residents thought the quality of service delivery is adequate.
- ORANGE/RED shades indicate <u>NEGATIVE</u> ratings. Shades of orange/red generally indicate dissatisfaction with a service, ratings of "below average" or "poor" and ratings of "unsafe" or "very unsafe."