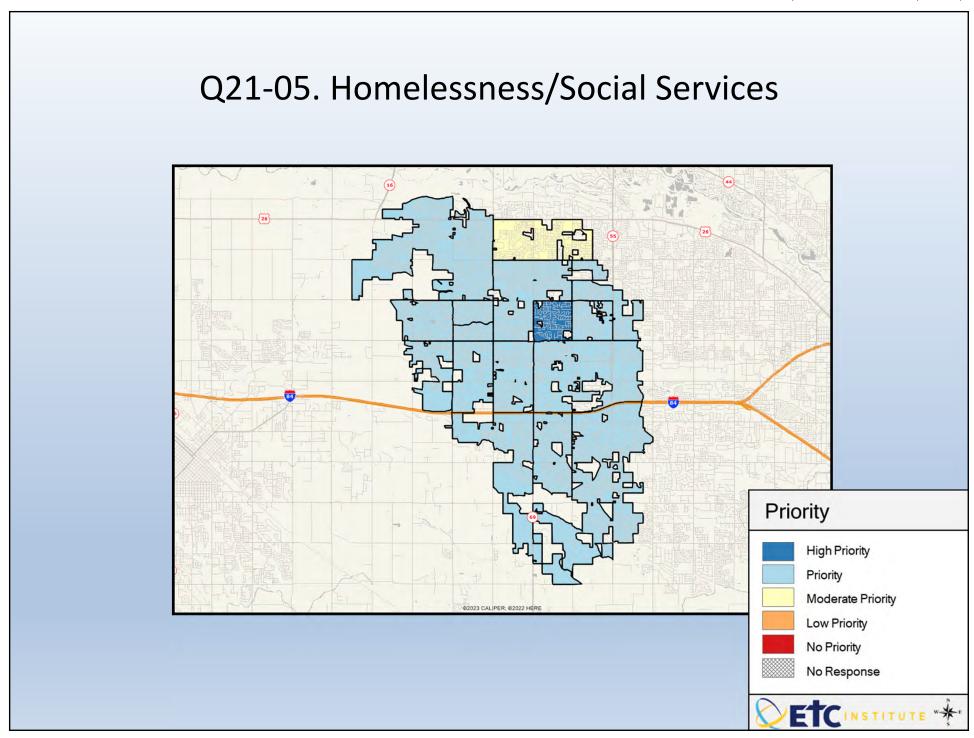

## **Interpreting the Maps**

The maps on the following pages show the mean ratings for several questions on the survey by Census Block Group. If all areas on a map are the same color, then residents generally feel the same about that issue regardless of the location of their home.

When reading the maps, please use the following color scheme as a guide:

- DARK/LIGHT BLUE shades indicate <u>POSITIVE</u> ratings. Shades of blue generally indicate satisfaction with a service, ratings of "excellent" or "good" and ratings of "very safe" or "safe."
- OFF-WHITE shades indicate <u>NEUTRAL</u> ratings. Shades of neutral generally indicate that residents thought the quality of service delivery is adequate.
- ORANGE/RED shades indicate <u>NEGATIVE</u> ratings. Shades of orange/red generally indicate dissatisfaction with a service, ratings of "below average" or "poor" and ratings of "unsafe" or "very unsafe."