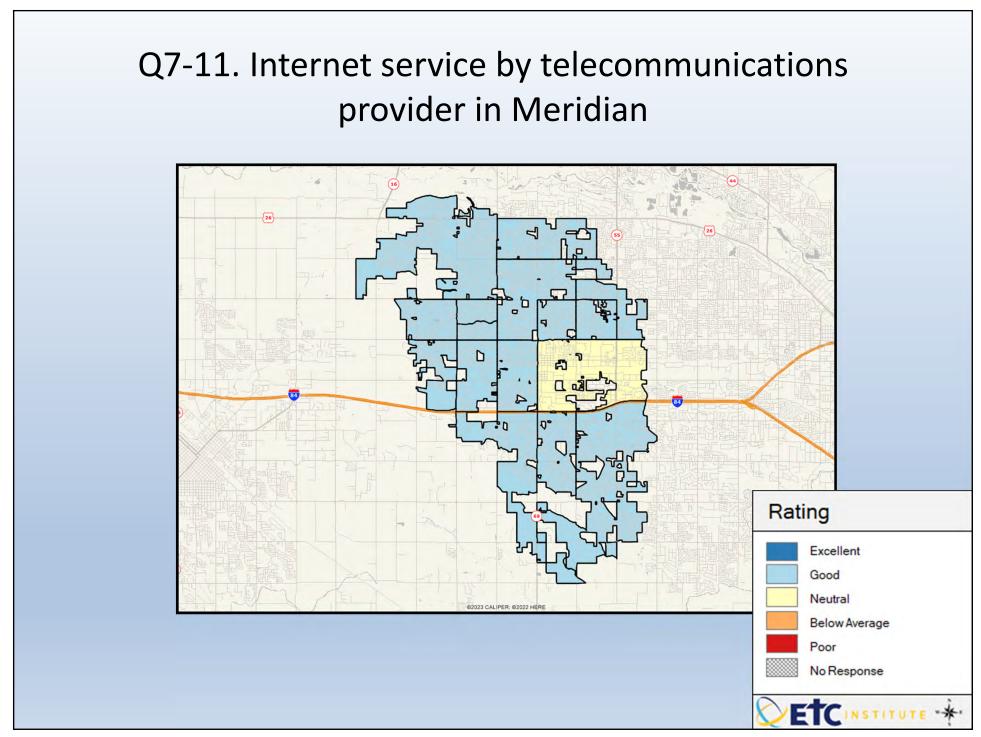

## **Interpreting the Maps**

The maps on the following pages show the mean ratings for several questions on the survey by Census Block Group. If all areas on a map are the same color, then residents generally feel the same about that issue regardless of the location of their home.

When reading the maps, please use the following color scheme as a guide:

- DARK/LIGHT BLUE shades indicate <u>POSITIVE</u> ratings. Shades of blue generally indicate satisfaction with a service, ratings of "excellent" or "good" and ratings of "very safe" or "safe."
- OFF-WHITE shades indicate <u>NEUTRAL</u> ratings. Shades of neutral generally indicate that residents thought the quality of service delivery is adequate.
- ORANGE/RED shades indicate <u>NEGATIVE</u> ratings. Shades of orange/red generally indicate dissatisfaction with a service, ratings of "below average" or "poor" and ratings of "unsafe" or "very unsafe."