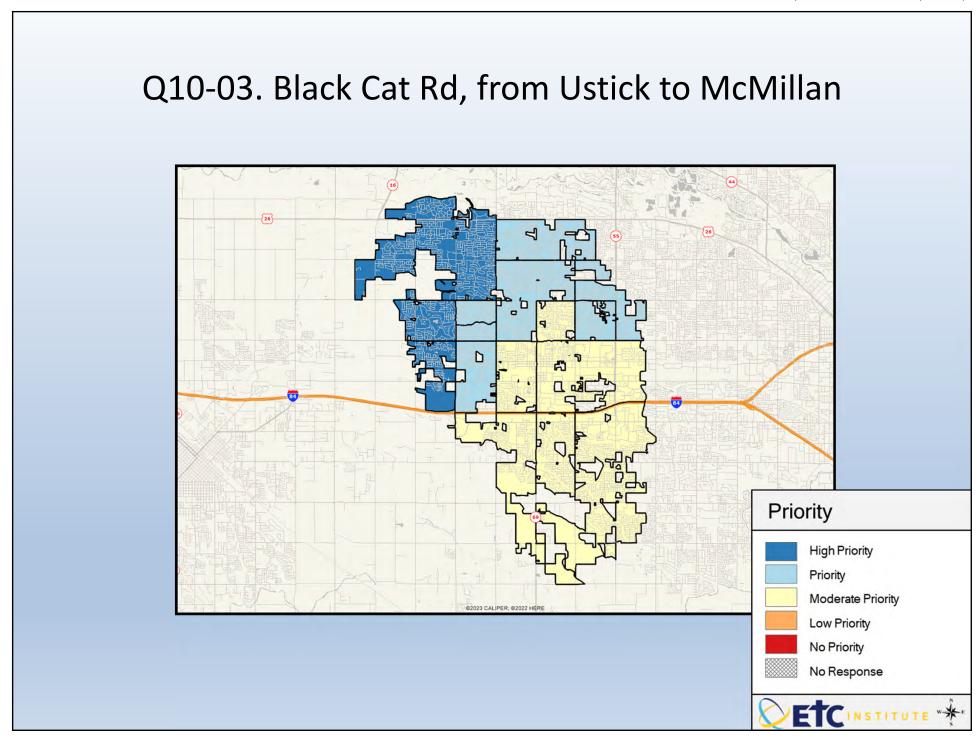

## **Interpreting the Maps**

The maps on the following pages show the mean ratings for several questions on the survey by Census Block Group. If all areas on a map are the same color, then residents generally feel the same about that issue regardless of the location of their home.

When reading the maps, please use the following color scheme as a guide:

- DARK/LIGHT BLUE shades indicate <u>POSITIVE</u> ratings. Shades of blue generally indicate satisfaction with a service, ratings of "excellent" or "good" and ratings of "very safe" or "safe."
- OFF-WHITE shades indicate <u>NEUTRAL</u> ratings. Shades of neutral generally indicate that residents thought the quality of service delivery is adequate.
- ORANGE/RED shades indicate <u>NEGATIVE</u> ratings. Shades of orange/red generally indicate dissatisfaction with a service, ratings of "below average" or "poor" and ratings of "unsafe" or "very unsafe."