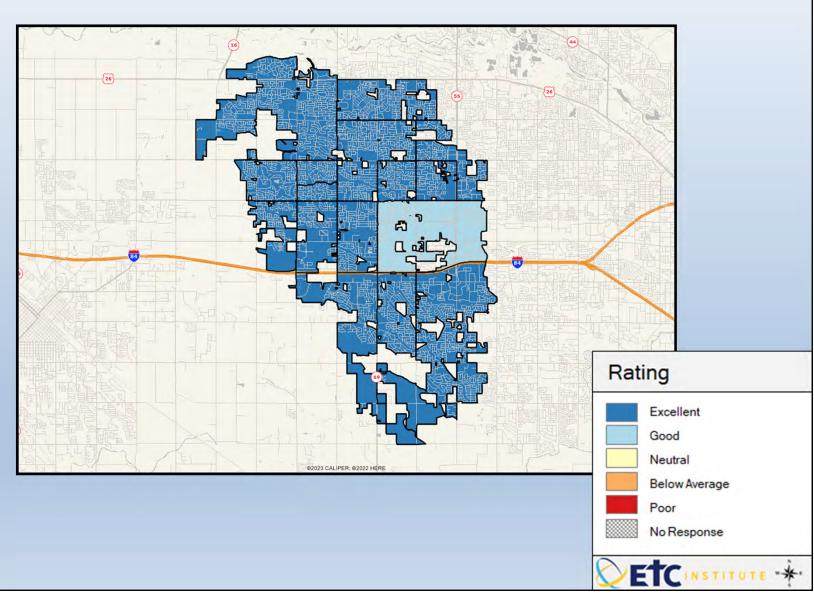

## **Interpreting the Maps**

The maps on the following pages show the mean ratings for several questions on the survey by Census Block Group. If all areas on a map are the same color, then residents generally feel the same about that issue regardless of the location of their home.

When reading the maps, please use the following color scheme as a guide:

- DARK/LIGHT BLUE shades indicate <u>POSITIVE</u> ratings. Shades of blue generally indicate satisfaction with a service, ratings of "excellent" or "good" and ratings of "very safe" or "safe."
- OFF-WHITE shades indicate <u>NEUTRAL</u> ratings. Shades of neutral generally indicate that residents thought the quality of service delivery is adequate.
- ORANGE/RED shades indicate <u>NEGATIVE</u> ratings. Shades of orange/red generally indicate dissatisfaction with a service, ratings of "below average" or "poor" and ratings of "unsafe" or "very unsafe."