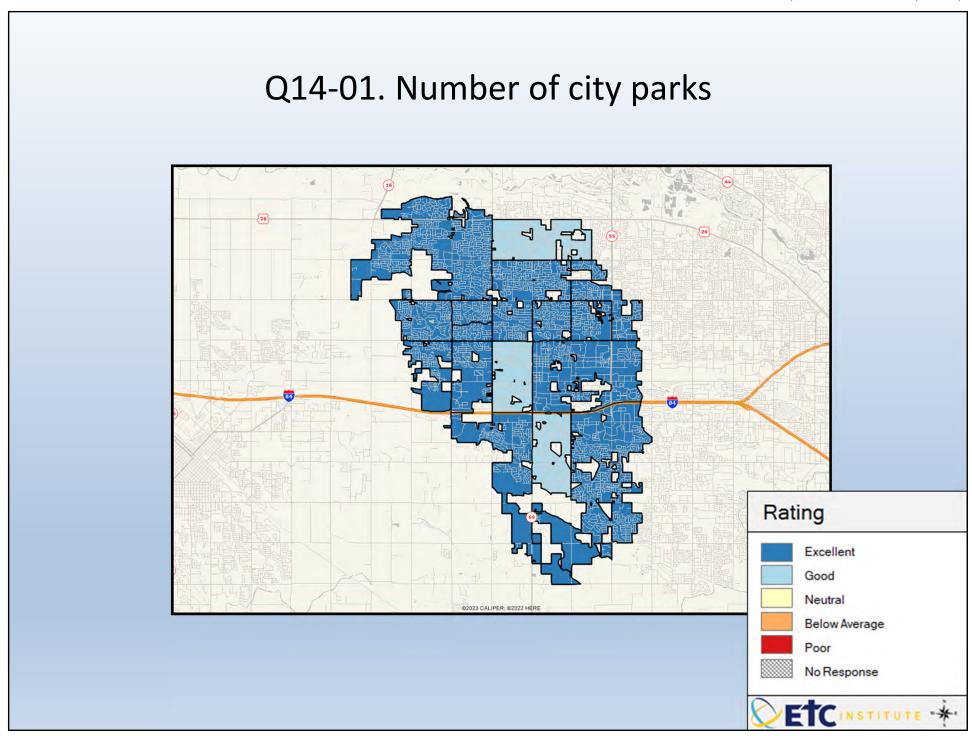

## **Interpreting the Maps**

The maps on the following pages show the mean ratings for several questions on the survey by Census Block Group. If all areas on a map are the same color, then residents generally feel the same about that issue regardless of the location of their home.

When reading the maps, please use the following color scheme as a guide:

- DARK/LIGHT BLUE shades indicate <u>POSITIVE</u> ratings. Shades of blue generally indicate satisfaction with a service, ratings of "excellent" or "good" and ratings of "very safe" or "safe."
- OFF-WHITE shades indicate <u>NEUTRAL</u> ratings. Shades of neutral generally indicate that residents thought the quality of service delivery is adequate.
- ORANGE/RED shades indicate <u>NEGATIVE</u> ratings. Shades of orange/red generally indicate dissatisfaction with a service, ratings of "below average" or "poor" and ratings of "unsafe" or "very unsafe."