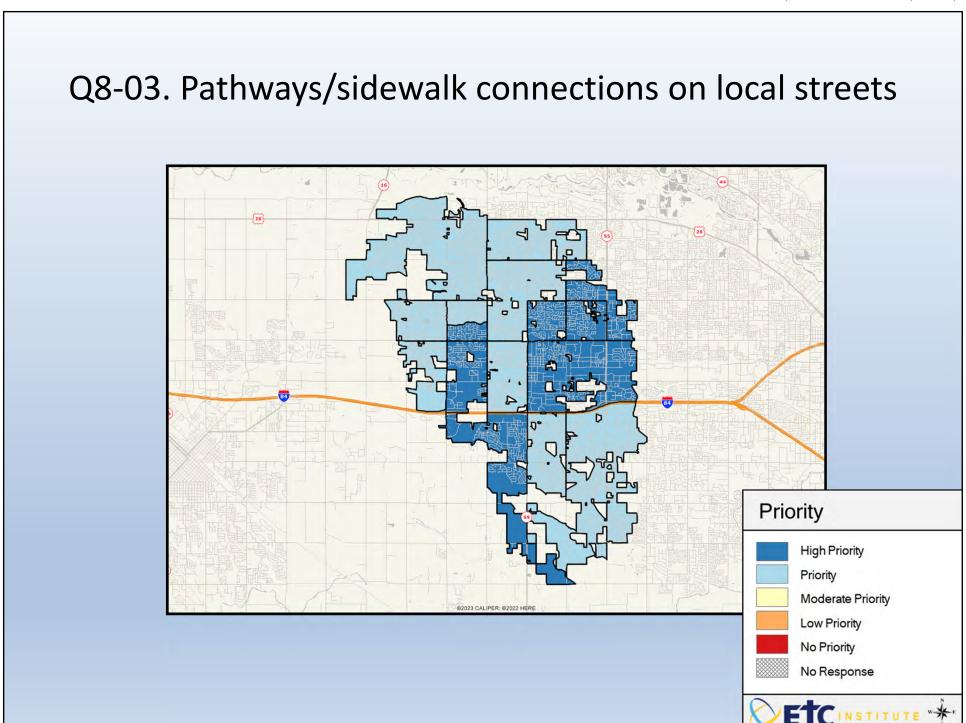

## **Interpreting the Maps**

The maps on the following pages show the mean ratings for several questions on the survey by Census Block Group. If all areas on a map are the same color, then residents generally feel the same about that issue regardless of the location of their home.

When reading the maps, please use the following color scheme as a guide:

- DARK/LIGHT BLUE shades indicate <u>POSITIVE</u> ratings. Shades of blue generally indicate satisfaction with a service, ratings of "excellent" or "good" and ratings of "very safe" or "safe."
- OFF-WHITE shades indicate <u>NEUTRAL</u> ratings. Shades of neutral generally indicate that residents thought the quality of service delivery is adequate.
- ORANGE/RED shades indicate <u>NEGATIVE</u> ratings. Shades of orange/red generally indicate dissatisfaction with a service, ratings of "below average" or "poor" and ratings of "unsafe" or "very unsafe."