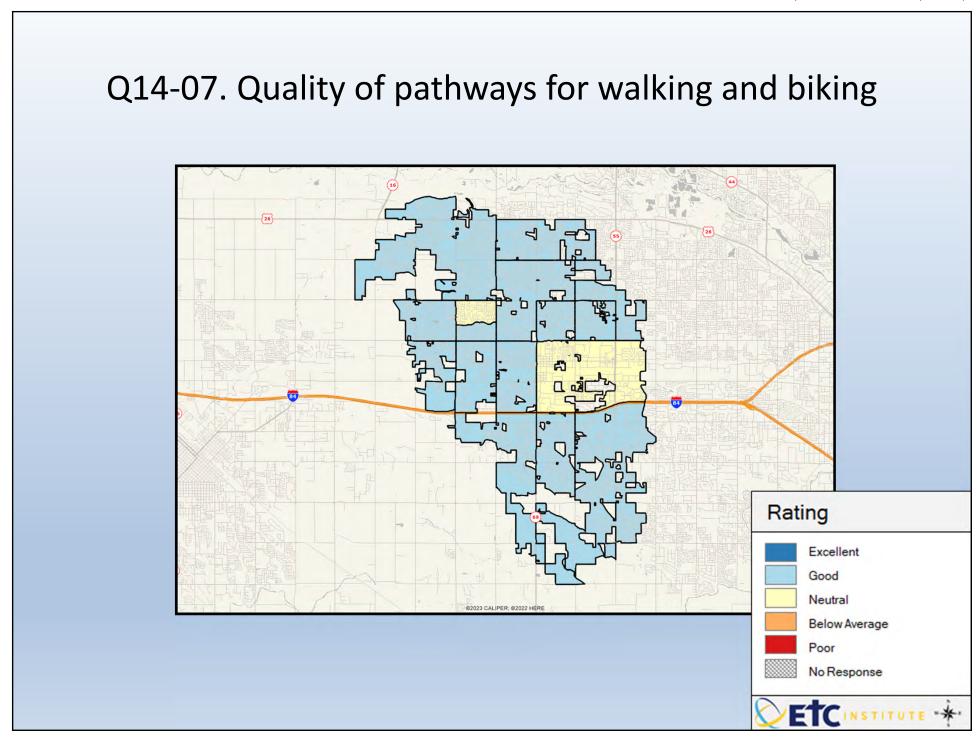

## **Interpreting the Maps**

The maps on the following pages show the mean ratings for several questions on the survey by Census Block Group. If all areas on a map are the same color, then residents generally feel the same about that issue regardless of the location of their home.

When reading the maps, please use the following color scheme as a guide:

- DARK/LIGHT BLUE shades indicate <u>POSITIVE</u> ratings. Shades of blue generally indicate satisfaction with a service, ratings of "excellent" or "good" and ratings of "very safe" or "safe."
- OFF-WHITE shades indicate <u>NEUTRAL</u> ratings. Shades of neutral generally indicate that residents thought the quality of service delivery is adequate.
- ORANGE/RED shades indicate <u>NEGATIVE</u> ratings. Shades of orange/red generally indicate dissatisfaction with a service, ratings of "below average" or "poor" and ratings of "unsafe" or "very unsafe."