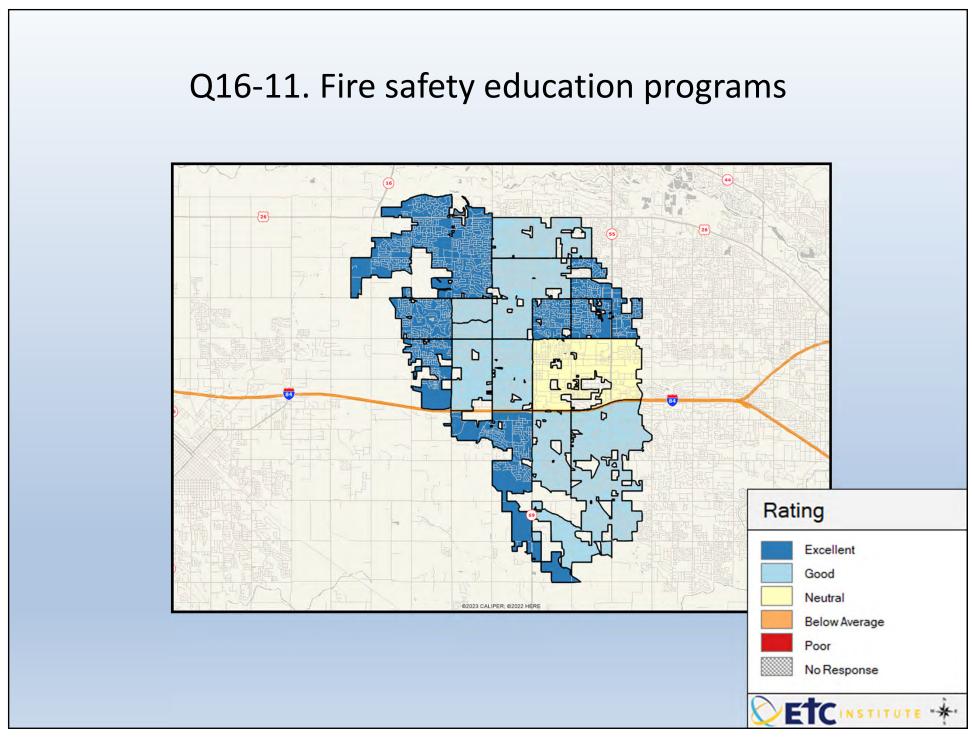

## **Interpreting the Maps**

The maps on the following pages show the mean ratings for several questions on the survey by Census Block Group. If all areas on a map are the same color, then residents generally feel the same about that issue regardless of the location of their home.

When reading the maps, please use the following color scheme as a guide:

- DARK/LIGHT BLUE shades indicate <u>POSITIVE</u> ratings. Shades of blue generally indicate satisfaction with a service, ratings of "excellent" or "good" and ratings of "very safe" or "safe."
- OFF-WHITE shades indicate <u>NEUTRAL</u> ratings. Shades of neutral generally indicate that residents thought the quality of service delivery is adequate.
- ORANGE/RED shades indicate <u>NEGATIVE</u> ratings. Shades of orange/red generally indicate dissatisfaction with a service, ratings of "below average" or "poor" and ratings of "unsafe" or "very unsafe."