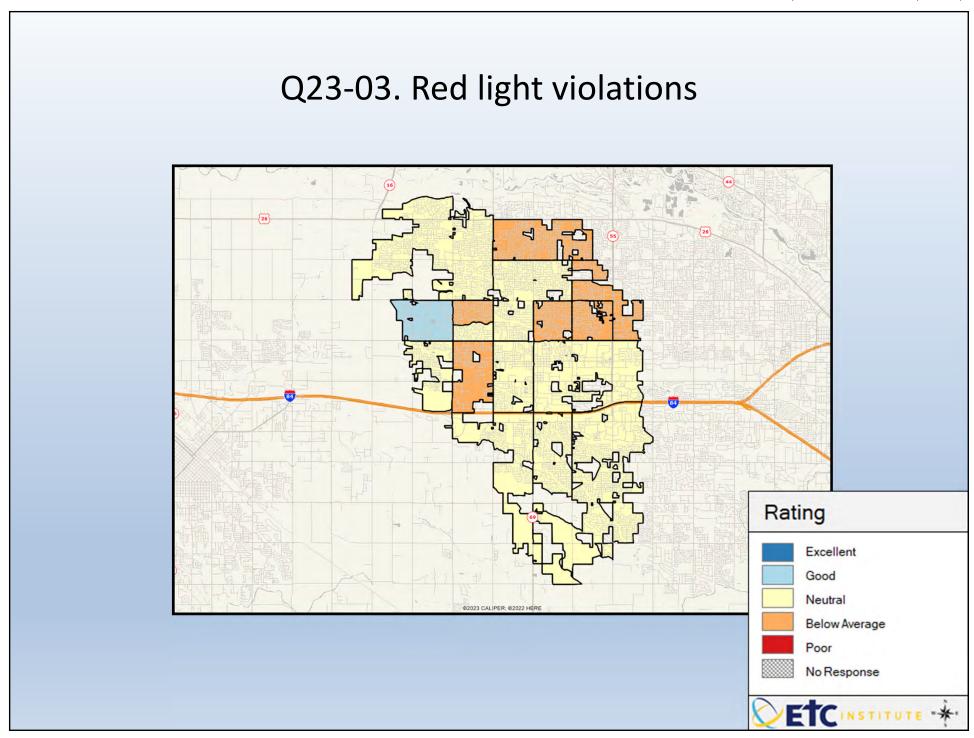

## **Interpreting the Maps**

The maps on the following pages show the mean ratings for several questions on the survey by Census Block Group. If all areas on a map are the same color, then residents generally feel the same about that issue regardless of the location of their home.

When reading the maps, please use the following color scheme as a guide:

- DARK/LIGHT BLUE shades indicate <u>POSITIVE</u> ratings. Shades of blue generally indicate satisfaction with a service, ratings of "excellent" or "good" and ratings of "very safe" or "safe."
- OFF-WHITE shades indicate <u>NEUTRAL</u> ratings. Shades of neutral generally indicate that residents thought the quality of service delivery is adequate.
- ORANGE/RED shades indicate <u>NEGATIVE</u> ratings. Shades of orange/red generally indicate dissatisfaction with a service, ratings of "below average" or "poor" and ratings of "unsafe" or "very unsafe."