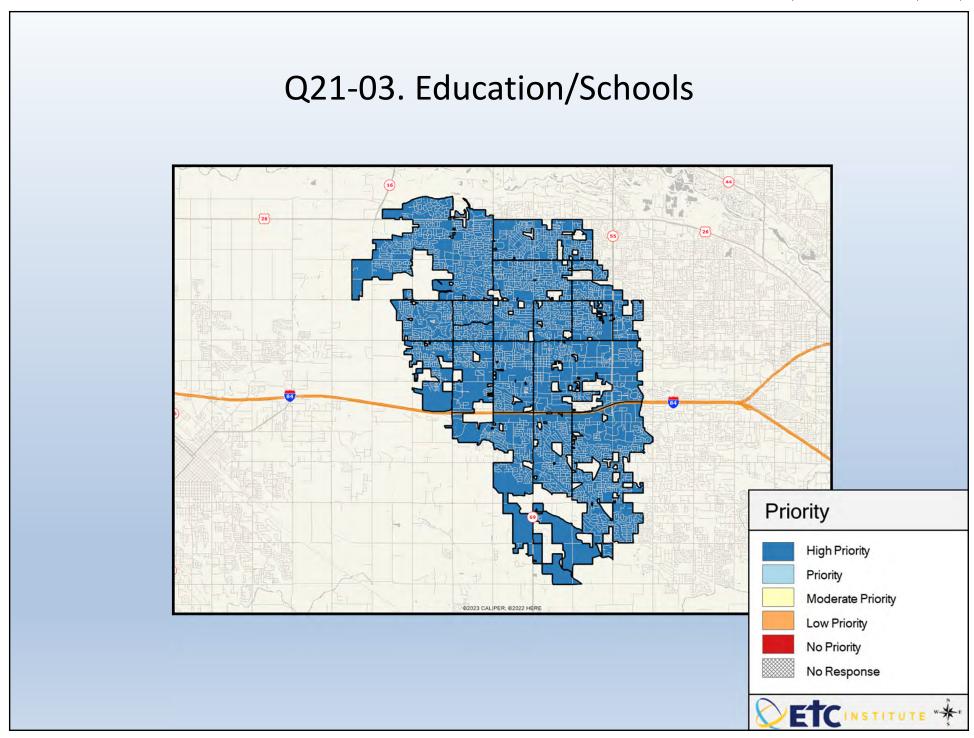

## **Interpreting the Maps**

The maps on the following pages show the mean ratings for several questions on the survey by Census Block Group. If all areas on a map are the same color, then residents generally feel the same about that issue regardless of the location of their home.

When reading the maps, please use the following color scheme as a guide:

- DARK/LIGHT BLUE shades indicate <u>POSITIVE</u> ratings. Shades of blue generally indicate satisfaction with a service, ratings of "excellent" or "good" and ratings of "very safe" or "safe."
- OFF-WHITE shades indicate <u>NEUTRAL</u> ratings. Shades of neutral generally indicate that residents thought the quality of service delivery is adequate.
- ORANGE/RED shades indicate <u>NEGATIVE</u> ratings. Shades of orange/red generally indicate dissatisfaction with a service, ratings of "below average" or "poor" and ratings of "unsafe" or "very unsafe."