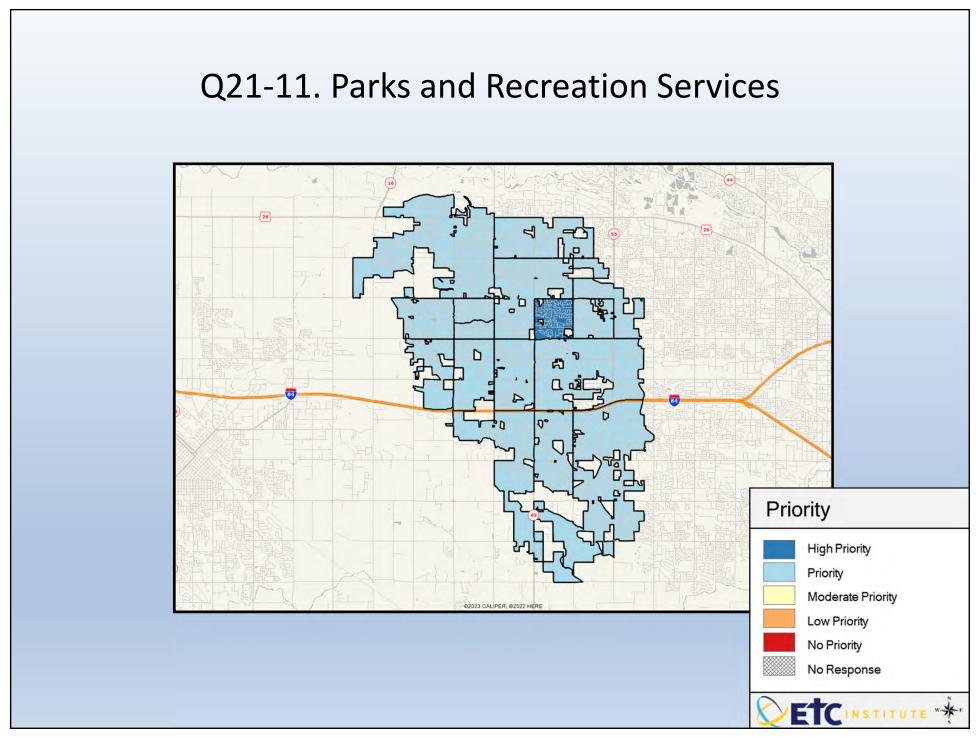

## **Interpreting the Maps**

The maps on the following pages show the mean ratings for several questions on the survey by Census Block Group. If all areas on a map are the same color, then residents generally feel the same about that issue regardless of the location of their home.

When reading the maps, please use the following color scheme as a guide:

- DARK/LIGHT BLUE shades indicate <u>POSITIVE</u> ratings. Shades of blue generally indicate satisfaction with a service, ratings of "excellent" or "good" and ratings of "very safe" or "safe."
- OFF-WHITE shades indicate <u>NEUTRAL</u> ratings. Shades of neutral generally indicate that residents thought the quality of service delivery is adequate.
- ORANGE/RED shades indicate <u>NEGATIVE</u> ratings. Shades of orange/red generally indicate dissatisfaction with a service, ratings of "below average" or "poor" and ratings of "unsafe" or "very unsafe."