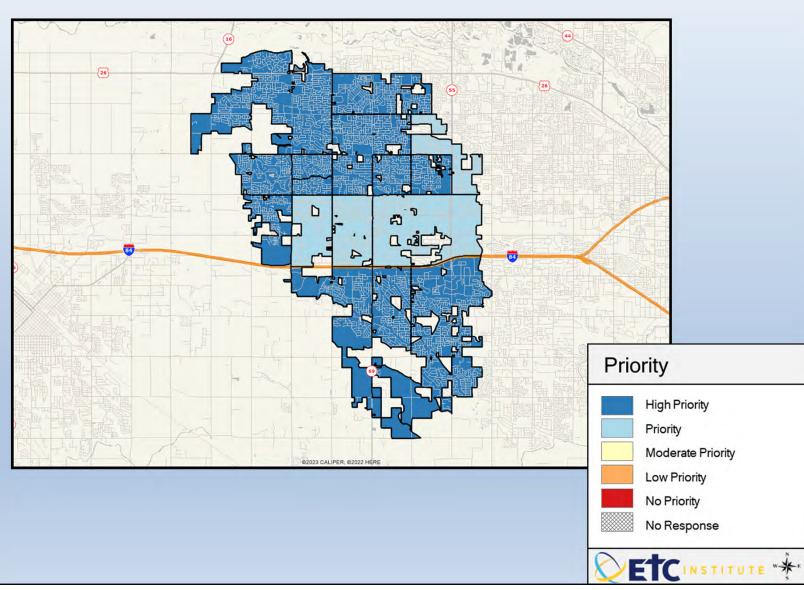

## **Interpreting the Maps**

The maps on the following pages show the mean ratings for several questions on the survey by Census Block Group. If all areas on a map are the same color, then residents generally feel the same about that issue regardless of the location of their home.

When reading the maps, please use the following color scheme as a guide:

- DARK/LIGHT BLUE shades indicate <u>POSITIVE</u> ratings. Shades of blue generally indicate satisfaction with a service, ratings of "excellent" or "good" and ratings of "very safe" or "safe."
- OFF-WHITE shades indicate <u>NEUTRAL</u> ratings. Shades of neutral generally indicate that residents thought the quality of service delivery is adequate.
- ORANGE/RED shades indicate <u>NEGATIVE</u> ratings. Shades of orange/red generally indicate dissatisfaction with a service, ratings of "below average" or "poor" and ratings of "unsafe" or "very unsafe."