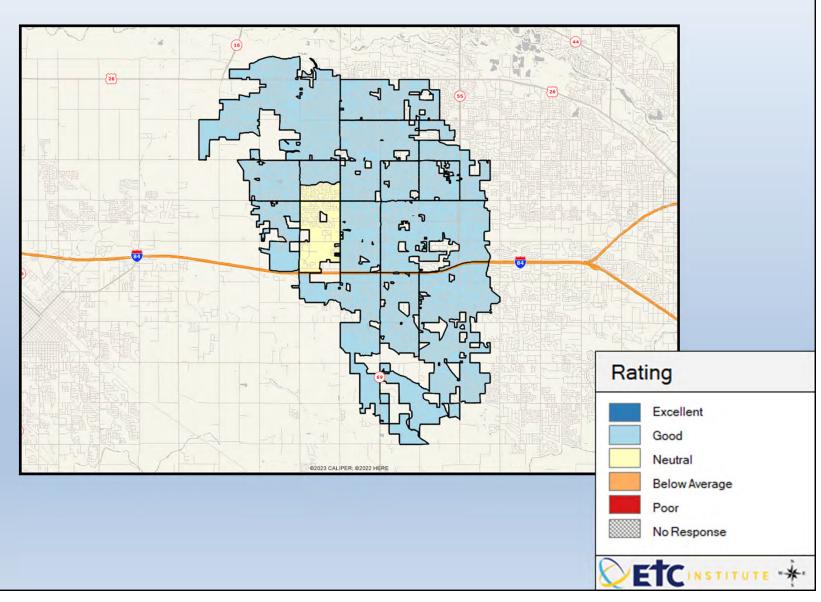

## **Interpreting the Maps**

The maps on the following pages show the mean ratings for several questions on the survey by Census Block Group. If all areas on a map are the same color, then residents generally feel the same about that issue regardless of the location of their home.

When reading the maps, please use the following color scheme as a guide:

- DARK/LIGHT BLUE shades indicate <u>POSITIVE</u> ratings. Shades of blue generally indicate satisfaction with a service, ratings of "excellent" or "good" and ratings of "very safe" or "safe."
- OFF-WHITE shades indicate <u>NEUTRAL</u> ratings. Shades of neutral generally indicate that residents thought the quality of service delivery is adequate.
- ORANGE/RED shades indicate <u>NEGATIVE</u> ratings. Shades of orange/red generally indicate dissatisfaction with a service, ratings of "below average" or "poor" and ratings of "unsafe" or "very unsafe."