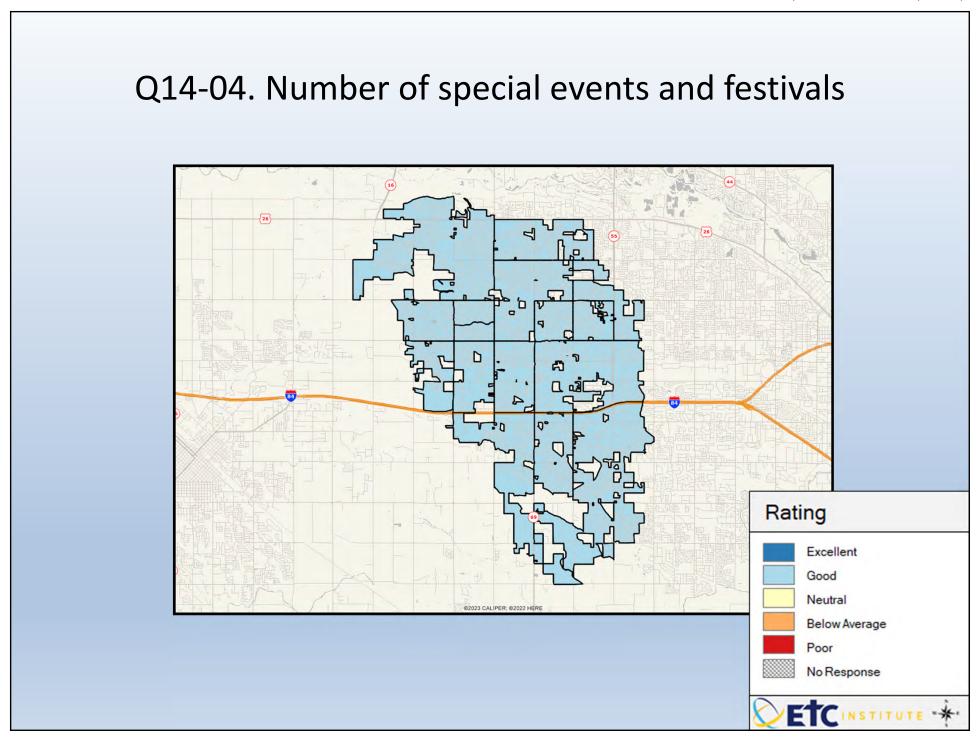

## **Interpreting the Maps**

The maps on the following pages show the mean ratings for several questions on the survey by Census Block Group. If all areas on a map are the same color, then residents generally feel the same about that issue regardless of the location of their home.

When reading the maps, please use the following color scheme as a guide:

- DARK/LIGHT BLUE shades indicate <u>POSITIVE</u> ratings. Shades of blue generally indicate satisfaction with a service, ratings of "excellent" or "good" and ratings of "very safe" or "safe."
- OFF-WHITE shades indicate <u>NEUTRAL</u> ratings. Shades of neutral generally indicate that residents thought the quality of service delivery is adequate.
- ORANGE/RED shades indicate <u>NEGATIVE</u> ratings. Shades of orange/red generally indicate dissatisfaction with a service, ratings of "below average" or "poor" and ratings of "unsafe" or "very unsafe."