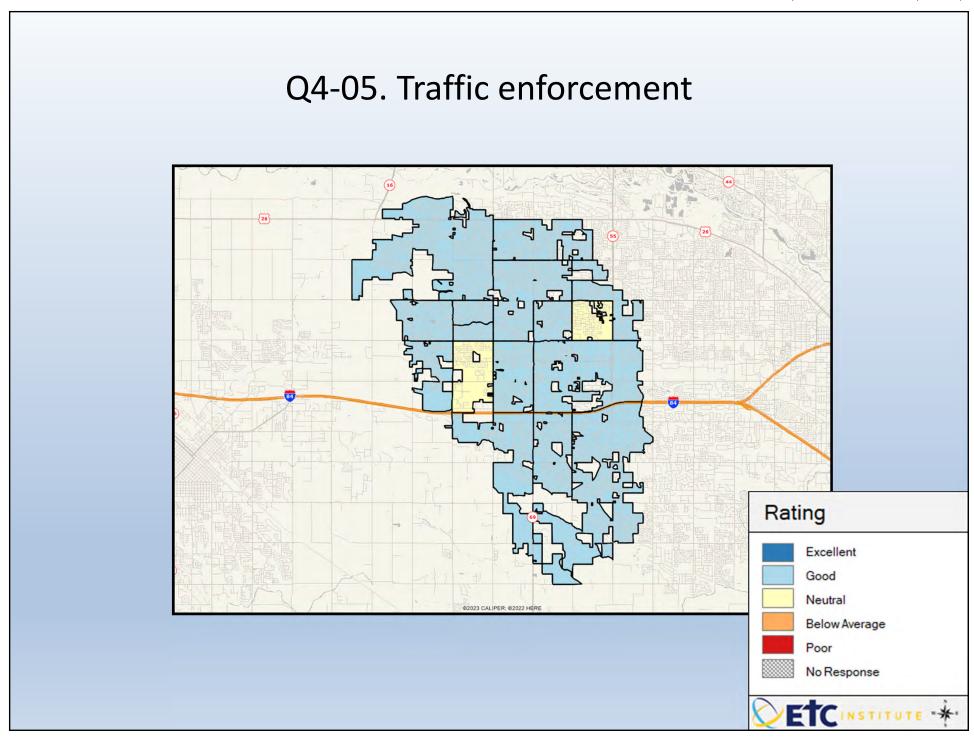

## **Interpreting the Maps**

The maps on the following pages show the mean ratings for several questions on the survey by Census Block Group. If all areas on a map are the same color, then residents generally feel the same about that issue regardless of the location of their home.

When reading the maps, please use the following color scheme as a guide:

- DARK/LIGHT BLUE shades indicate <u>POSITIVE</u> ratings. Shades of blue generally indicate satisfaction with a service, ratings of "excellent" or "good" and ratings of "very safe" or "safe."
- OFF-WHITE shades indicate <u>NEUTRAL</u> ratings. Shades of neutral generally indicate that residents thought the quality of service delivery is adequate.
- ORANGE/RED shades indicate <u>NEGATIVE</u> ratings. Shades of orange/red generally indicate dissatisfaction with a service, ratings of "below average" or "poor" and ratings of "unsafe" or "very unsafe."