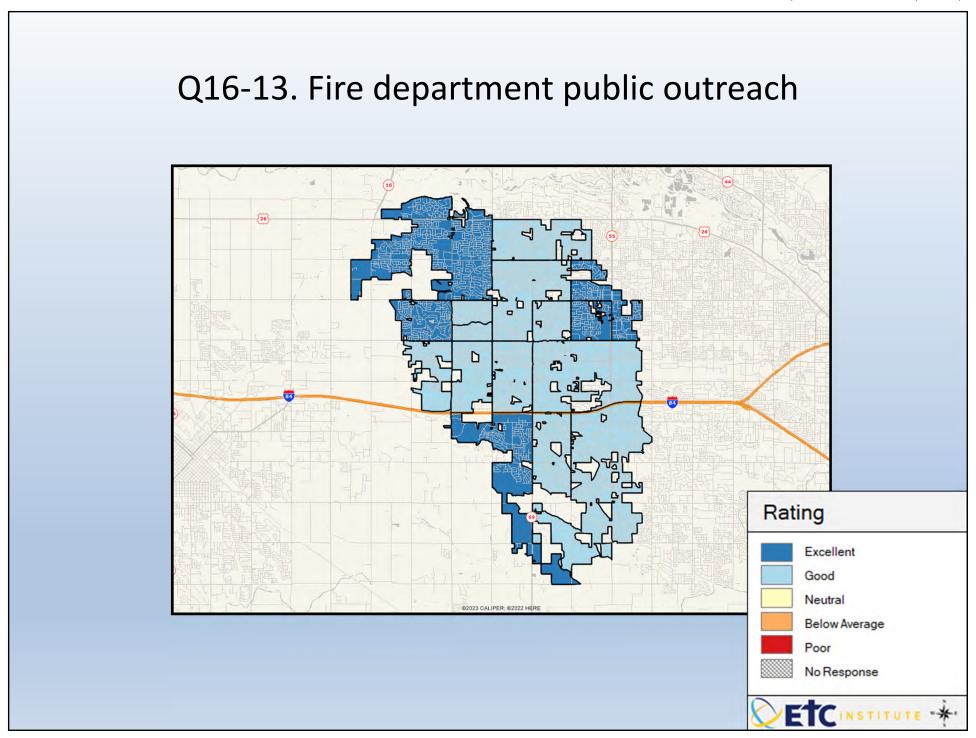

## **Interpreting the Maps**

The maps on the following pages show the mean ratings for several questions on the survey by Census Block Group. If all areas on a map are the same color, then residents generally feel the same about that issue regardless of the location of their home.

When reading the maps, please use the following color scheme as a guide:

- DARK/LIGHT BLUE shades indicate <u>POSITIVE</u> ratings. Shades of blue generally indicate satisfaction with a service, ratings of "excellent" or "good" and ratings of "very safe" or "safe."
- OFF-WHITE shades indicate <u>NEUTRAL</u> ratings. Shades of neutral generally indicate that residents thought the quality of service delivery is adequate.
- ORANGE/RED shades indicate <u>NEGATIVE</u> ratings. Shades of orange/red generally indicate dissatisfaction with a service, ratings of "below average" or "poor" and ratings of "unsafe" or "very unsafe."