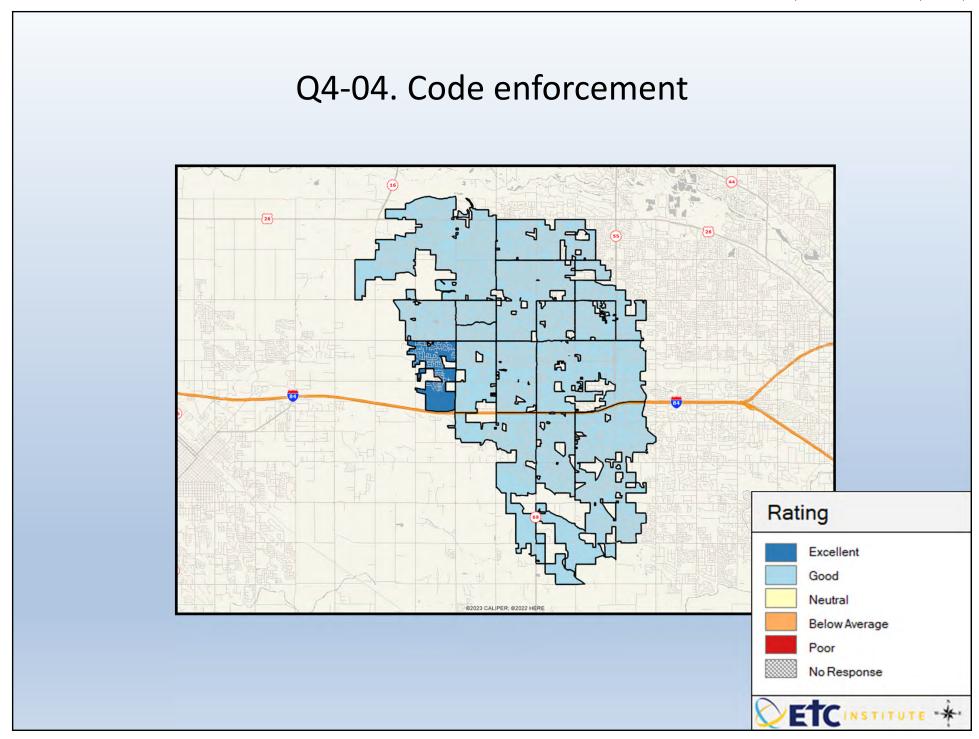

## **Interpreting the Maps**

The maps on the following pages show the mean ratings for several questions on the survey by Census Block Group. If all areas on a map are the same color, then residents generally feel the same about that issue regardless of the location of their home.

When reading the maps, please use the following color scheme as a guide:

- DARK/LIGHT BLUE shades indicate <u>POSITIVE</u> ratings. Shades of blue generally indicate satisfaction with a service, ratings of "excellent" or "good" and ratings of "very safe" or "safe."
- OFF-WHITE shades indicate <u>NEUTRAL</u> ratings. Shades of neutral generally indicate that residents thought the quality of service delivery is adequate.
- ORANGE/RED shades indicate <u>NEGATIVE</u> ratings. Shades of orange/red generally indicate dissatisfaction with a service, ratings of "below average" or "poor" and ratings of "unsafe" or "very unsafe."