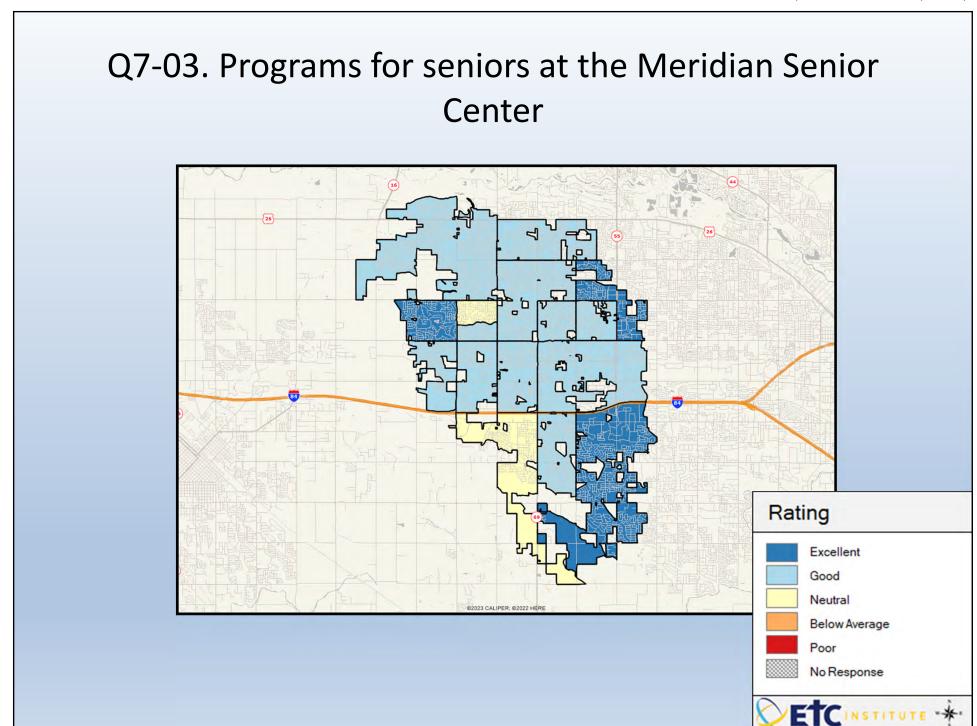

## **Interpreting the Maps**

The maps on the following pages show the mean ratings for several questions on the survey by Census Block Group. If all areas on a map are the same color, then residents generally feel the same about that issue regardless of the location of their home.

When reading the maps, please use the following color scheme as a guide:

- DARK/LIGHT BLUE shades indicate <u>POSITIVE</u> ratings. Shades of blue generally indicate satisfaction with a service, ratings of "excellent" or "good" and ratings of "very safe" or "safe."
- OFF-WHITE shades indicate <u>NEUTRAL</u> ratings. Shades of neutral generally indicate that residents thought the quality of service delivery is adequate.
- ORANGE/RED shades indicate <u>NEGATIVE</u> ratings. Shades of orange/red generally indicate dissatisfaction with a service, ratings of "below average" or "poor" and ratings of "unsafe" or "very unsafe."