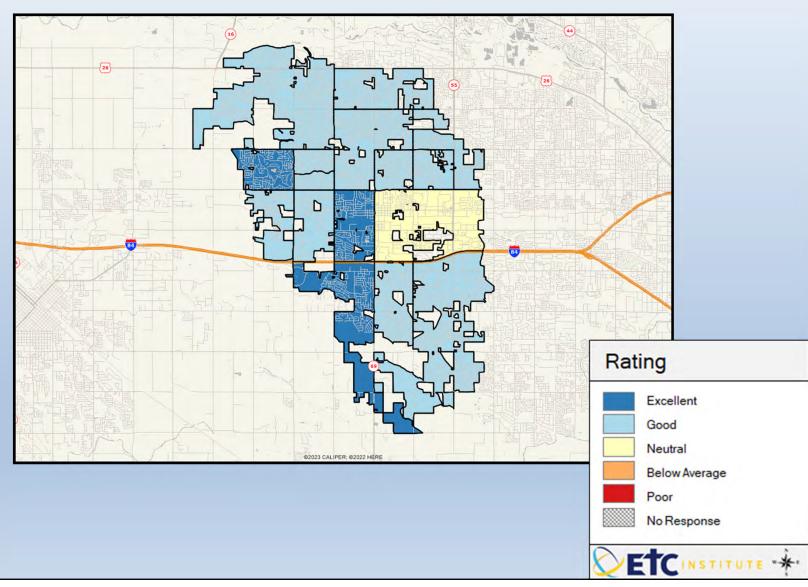

## **Interpreting the Maps**

The maps on the following pages show the mean ratings for several questions on the survey by Census Block Group. If all areas on a map are the same color, then residents generally feel the same about that issue regardless of the location of their home.

When reading the maps, please use the following color scheme as a guide:

- DARK/LIGHT BLUE shades indicate <u>POSITIVE</u> ratings. Shades of blue generally indicate satisfaction with a service, ratings of "excellent" or "good" and ratings of "very safe" or "safe."
- OFF-WHITE shades indicate <u>NEUTRAL</u> ratings. Shades of neutral generally indicate that residents thought the quality of service delivery is adequate.
- ORANGE/RED shades indicate <u>NEGATIVE</u> ratings. Shades of orange/red generally indicate dissatisfaction with a service, ratings of "below average" or "poor" and ratings of "unsafe" or "very unsafe."