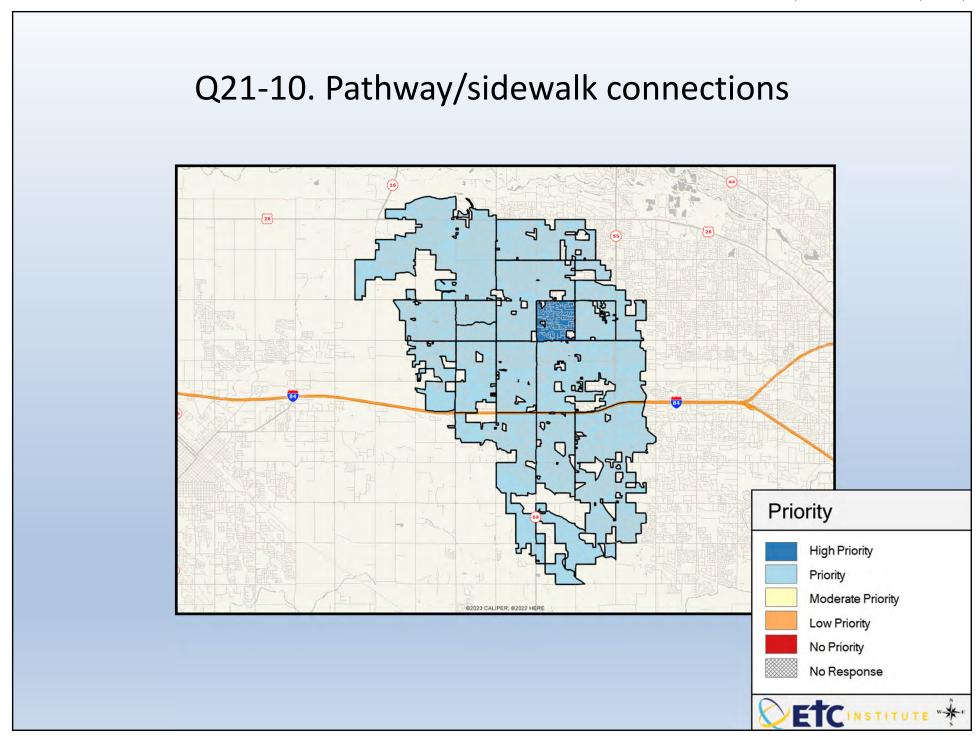

## **Interpreting the Maps**

The maps on the following pages show the mean ratings for several questions on the survey by Census Block Group. If all areas on a map are the same color, then residents generally feel the same about that issue regardless of the location of their home.

When reading the maps, please use the following color scheme as a guide:

- DARK/LIGHT BLUE shades indicate <u>POSITIVE</u> ratings. Shades of blue generally indicate satisfaction with a service, ratings of "excellent" or "good" and ratings of "very safe" or "safe."
- OFF-WHITE shades indicate <u>NEUTRAL</u> ratings. Shades of neutral generally indicate that residents thought the quality of service delivery is adequate.
- ORANGE/RED shades indicate <u>NEGATIVE</u> ratings. Shades of orange/red generally indicate dissatisfaction with a service, ratings of "below average" or "poor" and ratings of "unsafe" or "very unsafe."