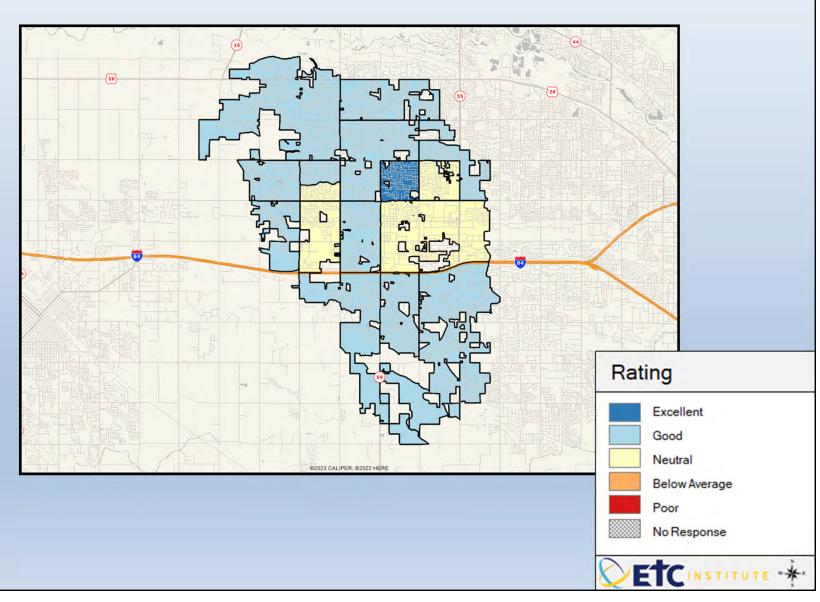

## **Interpreting the Maps**

The maps on the following pages show the mean ratings for several questions on the survey by Census Block Group. If all areas on a map are the same color, then residents generally feel the same about that issue regardless of the location of their home.

When reading the maps, please use the following color scheme as a guide:

- DARK/LIGHT BLUE shades indicate <u>POSITIVE</u> ratings. Shades of blue generally indicate satisfaction with a service, ratings of "excellent" or "good" and ratings of "very safe" or "safe."
- OFF-WHITE shades indicate <u>NEUTRAL</u> ratings. Shades of neutral generally indicate that residents thought the quality of service delivery is adequate.
- ORANGE/RED shades indicate <u>NEGATIVE</u> ratings. Shades of orange/red generally indicate dissatisfaction with a service, ratings of "below average" or "poor" and ratings of "unsafe" or "very unsafe."