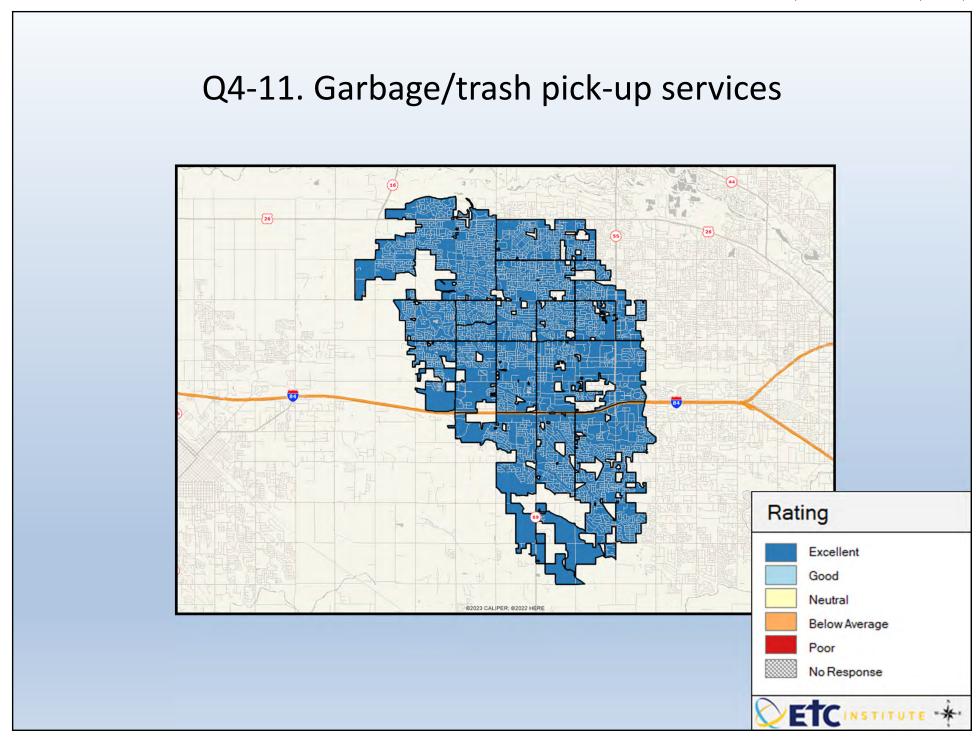

## **Interpreting the Maps**

The maps on the following pages show the mean ratings for several questions on the survey by Census Block Group. If all areas on a map are the same color, then residents generally feel the same about that issue regardless of the location of their home.

When reading the maps, please use the following color scheme as a guide:

- DARK/LIGHT BLUE shades indicate <u>POSITIVE</u> ratings. Shades of blue generally indicate satisfaction with a service, ratings of "excellent" or "good" and ratings of "very safe" or "safe."
- OFF-WHITE shades indicate <u>NEUTRAL</u> ratings. Shades of neutral generally indicate that residents thought the quality of service delivery is adequate.
- ORANGE/RED shades indicate <u>NEGATIVE</u> ratings. Shades of orange/red generally indicate dissatisfaction with a service, ratings of "below average" or "poor" and ratings of "unsafe" or "very unsafe."