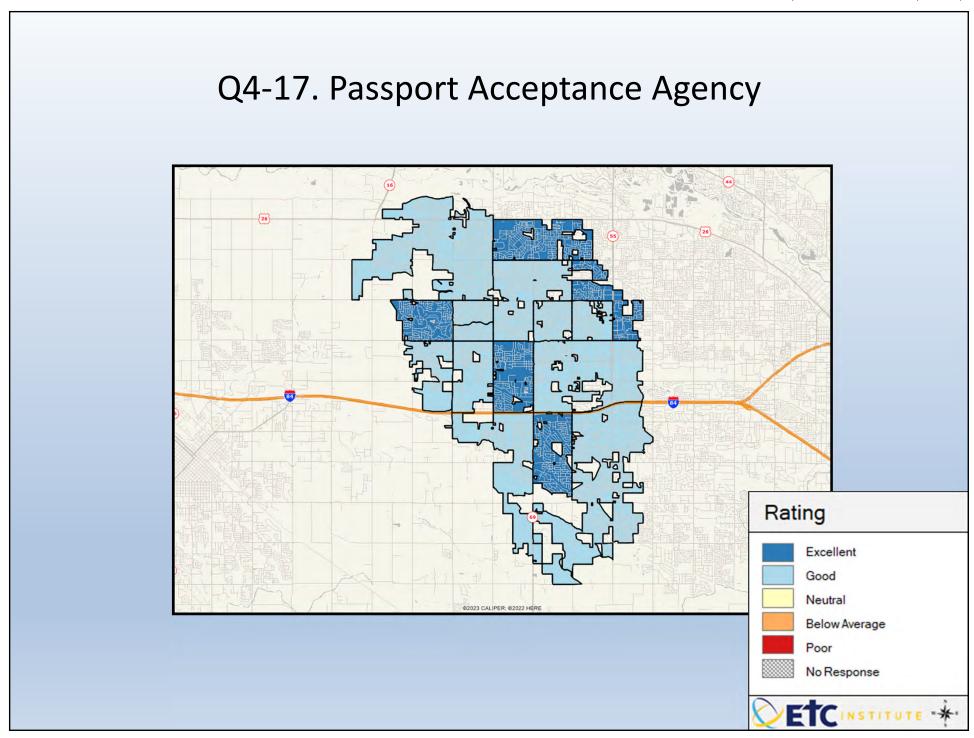

## **Interpreting the Maps**

The maps on the following pages show the mean ratings for several questions on the survey by Census Block Group. If all areas on a map are the same color, then residents generally feel the same about that issue regardless of the location of their home.

When reading the maps, please use the following color scheme as a guide:

- DARK/LIGHT BLUE shades indicate <u>POSITIVE</u> ratings. Shades of blue generally indicate satisfaction with a service, ratings of "excellent" or "good" and ratings of "very safe" or "safe."
- OFF-WHITE shades indicate <u>NEUTRAL</u> ratings. Shades of neutral generally indicate that residents thought the quality of service delivery is adequate.
- ORANGE/RED shades indicate <u>NEGATIVE</u> ratings. Shades of orange/red generally indicate dissatisfaction with a service, ratings of "below average" or "poor" and ratings of "unsafe" or "very unsafe."