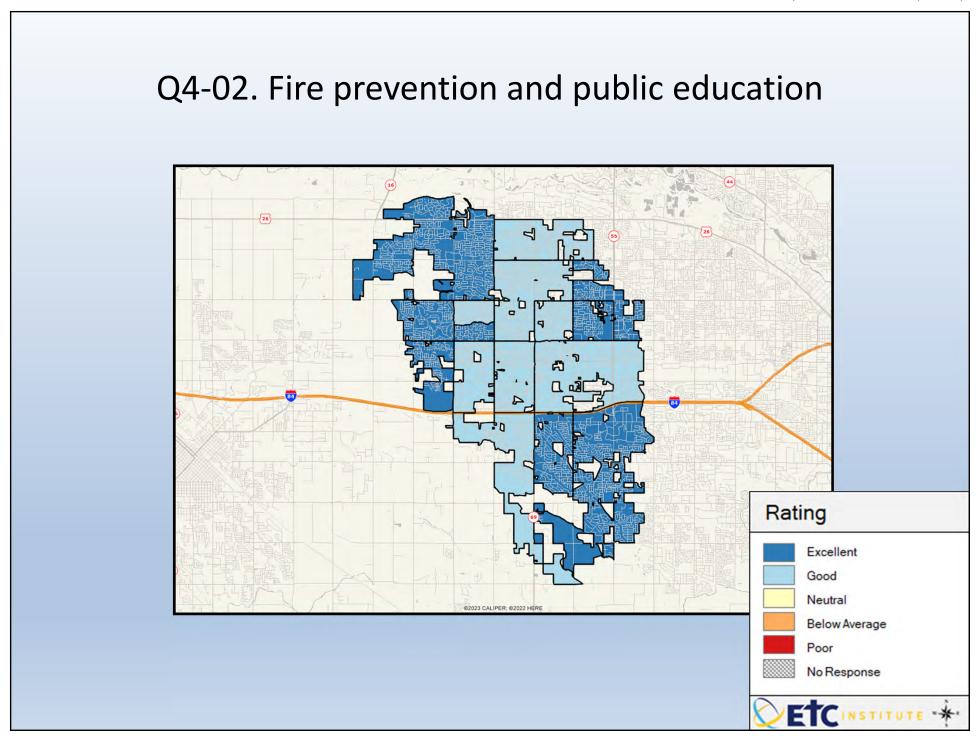

## **Interpreting the Maps**

The maps on the following pages show the mean ratings for several questions on the survey by Census Block Group. If all areas on a map are the same color, then residents generally feel the same about that issue regardless of the location of their home.

When reading the maps, please use the following color scheme as a guide:

- DARK/LIGHT BLUE shades indicate <u>POSITIVE</u> ratings. Shades of blue generally indicate satisfaction with a service, ratings of "excellent" or "good" and ratings of "very safe" or "safe."
- OFF-WHITE shades indicate <u>NEUTRAL</u> ratings. Shades of neutral generally indicate that residents thought the quality of service delivery is adequate.
- ORANGE/RED shades indicate <u>NEGATIVE</u> ratings. Shades of orange/red generally indicate dissatisfaction with a service, ratings of "below average" or "poor" and ratings of "unsafe" or "very unsafe."