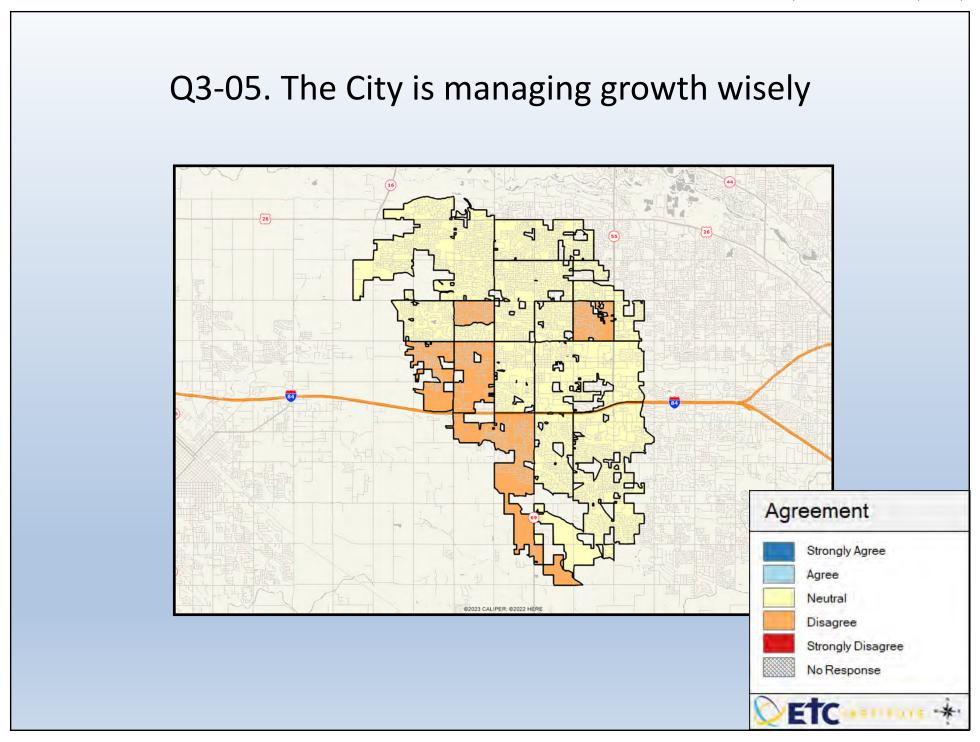

## **Interpreting the Maps**

The maps on the following pages show the mean ratings for several questions on the survey by Census Block Group. If all areas on a map are the same color, then residents generally feel the same about that issue regardless of the location of their home.

When reading the maps, please use the following color scheme as a guide:

- DARK/LIGHT BLUE shades indicate <u>POSITIVE</u> ratings. Shades of blue generally indicate satisfaction with a service, ratings of "excellent" or "good" and ratings of "very safe" or "safe."
- OFF-WHITE shades indicate <u>NEUTRAL</u> ratings. Shades of neutral generally indicate that residents thought the quality of service delivery is adequate.
- ORANGE/RED shades indicate <u>NEGATIVE</u> ratings. Shades of orange/red generally indicate dissatisfaction with a service, ratings of "below average" or "poor" and ratings of "unsafe" or "very unsafe."