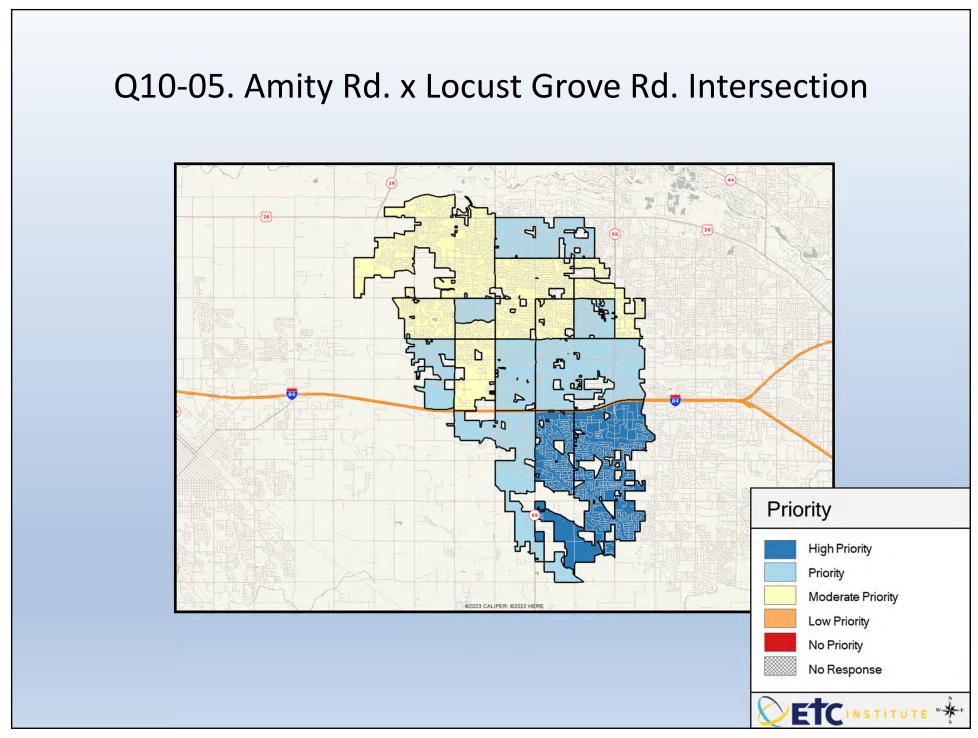

## **Interpreting the Maps**

The maps on the following pages show the mean ratings for several questions on the survey by Census Block Group. If all areas on a map are the same color, then residents generally feel the same about that issue regardless of the location of their home.

When reading the maps, please use the following color scheme as a guide:

- DARK/LIGHT BLUE shades indicate <u>POSITIVE</u> ratings. Shades of blue generally indicate satisfaction with a service, ratings of "excellent" or "good" and ratings of "very safe" or "safe."
- OFF-WHITE shades indicate <u>NEUTRAL</u> ratings. Shades of neutral generally indicate that residents thought the quality of service delivery is adequate.
- ORANGE/RED shades indicate <u>NEGATIVE</u> ratings. Shades of orange/red generally indicate dissatisfaction with a service, ratings of "below average" or "poor" and ratings of "unsafe" or "very unsafe."