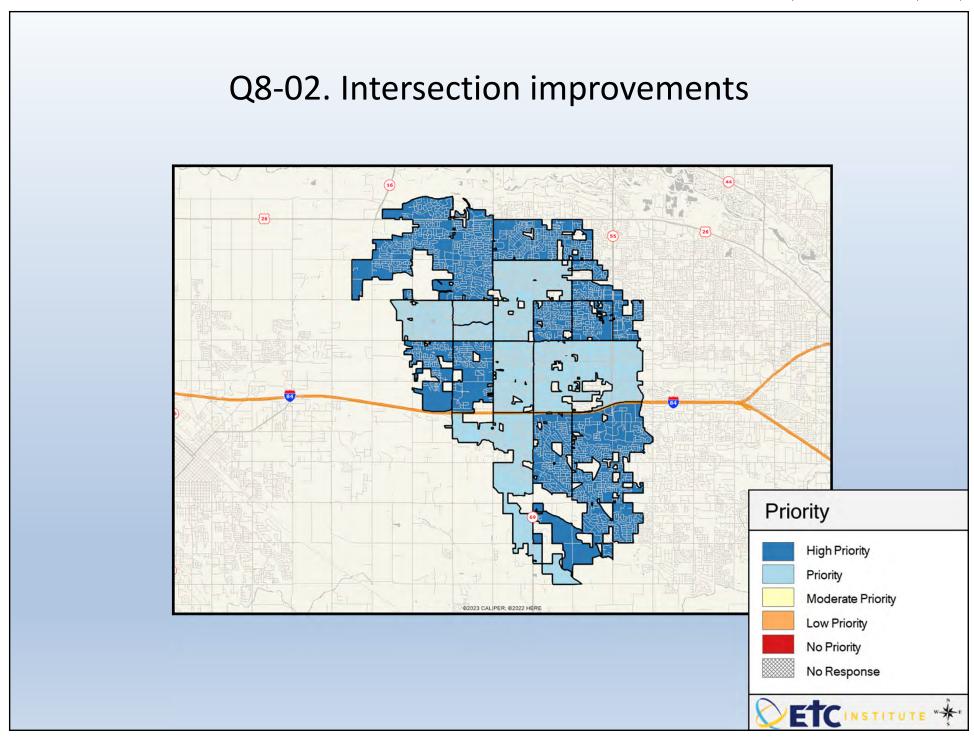

## **Interpreting the Maps**

The maps on the following pages show the mean ratings for several questions on the survey by Census Block Group. If all areas on a map are the same color, then residents generally feel the same about that issue regardless of the location of their home.

When reading the maps, please use the following color scheme as a guide:

- DARK/LIGHT BLUE shades indicate <u>POSITIVE</u> ratings. Shades of blue generally indicate satisfaction with a service, ratings of "excellent" or "good" and ratings of "very safe" or "safe."
- OFF-WHITE shades indicate <u>NEUTRAL</u> ratings. Shades of neutral generally indicate that residents thought the quality of service delivery is adequate.
- ORANGE/RED shades indicate <u>NEGATIVE</u> ratings. Shades of orange/red generally indicate dissatisfaction with a service, ratings of "below average" or "poor" and ratings of "unsafe" or "very unsafe."