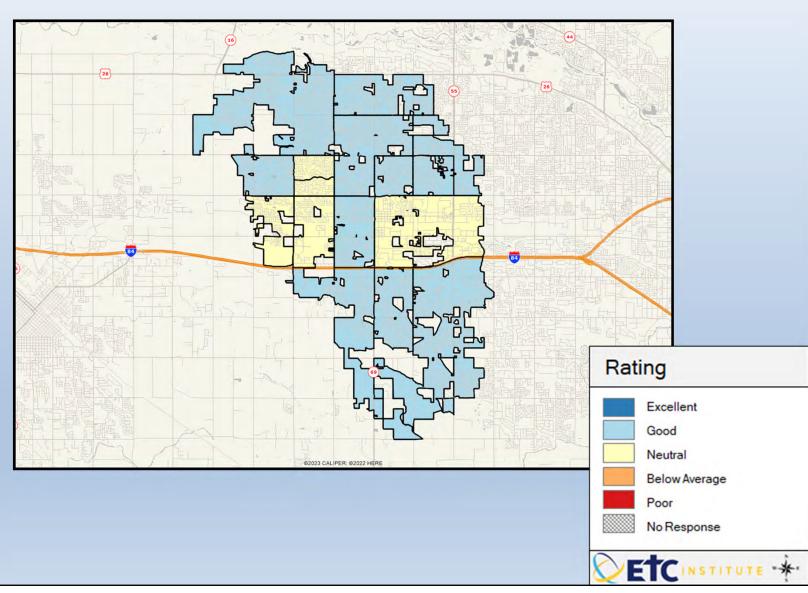

## **Interpreting the Maps**

The maps on the following pages show the mean ratings for several questions on the survey by Census Block Group. If all areas on a map are the same color, then residents generally feel the same about that issue regardless of the location of their home.

When reading the maps, please use the following color scheme as a guide:

- DARK/LIGHT BLUE shades indicate <u>POSITIVE</u> ratings. Shades of blue generally indicate satisfaction with a service, ratings of "excellent" or "good" and ratings of "very safe" or "safe."
- OFF-WHITE shades indicate <u>NEUTRAL</u> ratings. Shades of neutral generally indicate that residents thought the quality of service delivery is adequate.
- ORANGE/RED shades indicate <u>NEGATIVE</u> ratings. Shades of orange/red generally indicate dissatisfaction with a service, ratings of "below average" or "poor" and ratings of "unsafe" or "very unsafe."