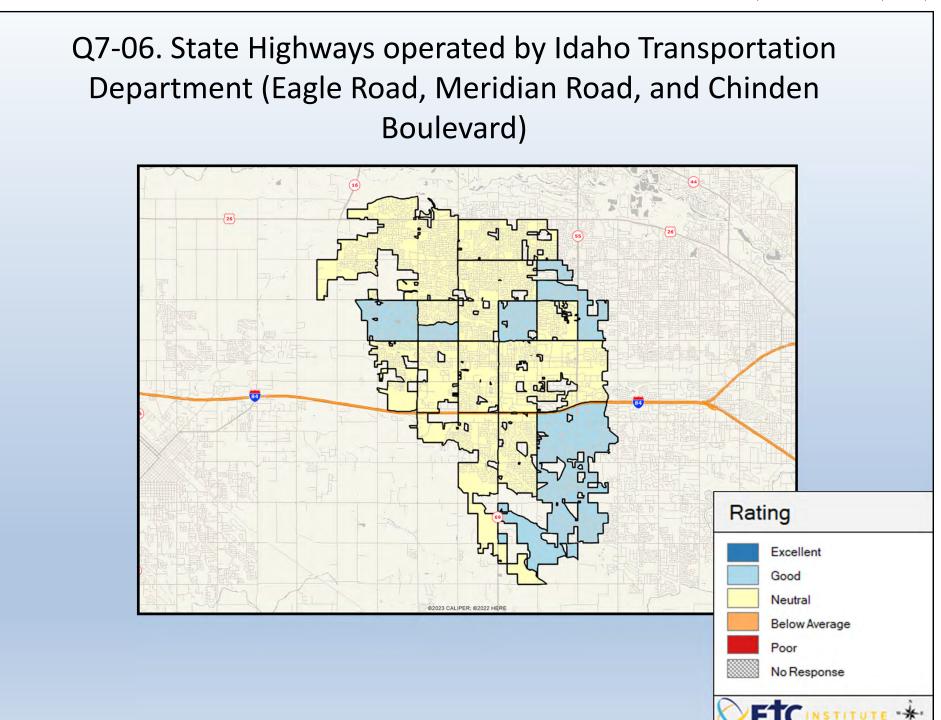

## **Interpreting the Maps**

The maps on the following pages show the mean ratings for several questions on the survey by Census Block Group. If all areas on a map are the same color, then residents generally feel the same about that issue regardless of the location of their home.

When reading the maps, please use the following color scheme as a guide:

- DARK/LIGHT BLUE shades indicate <u>POSITIVE</u> ratings. Shades of blue generally indicate satisfaction with a service, ratings of "excellent" or "good" and ratings of "very safe" or "safe."
- OFF-WHITE shades indicate <u>NEUTRAL</u> ratings. Shades of neutral generally indicate that residents thought the quality of service delivery is adequate.
- ORANGE/RED shades indicate <u>NEGATIVE</u> ratings. Shades of orange/red generally indicate dissatisfaction with a service, ratings of "below average" or "poor" and ratings of "unsafe" or "very unsafe."