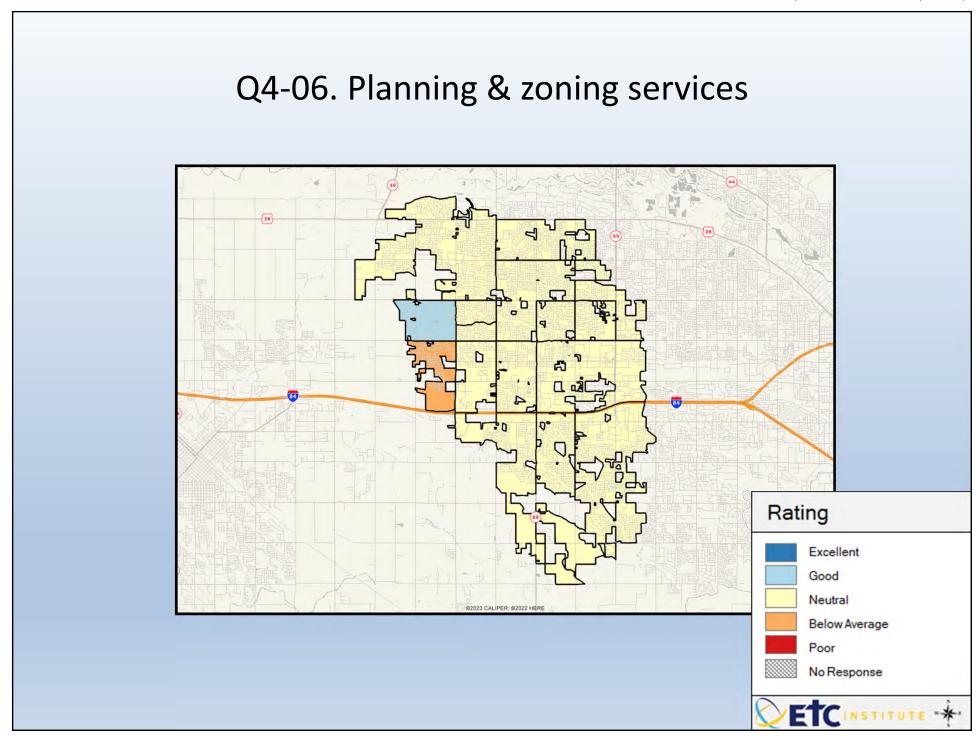

## **Interpreting the Maps**

The maps on the following pages show the mean ratings for several questions on the survey by Census Block Group. If all areas on a map are the same color, then residents generally feel the same about that issue regardless of the location of their home.

When reading the maps, please use the following color scheme as a guide:

- DARK/LIGHT BLUE shades indicate <u>POSITIVE</u> ratings. Shades of blue generally indicate satisfaction with a service, ratings of "excellent" or "good" and ratings of "very safe" or "safe."
- OFF-WHITE shades indicate <u>NEUTRAL</u> ratings. Shades of neutral generally indicate that residents thought the quality of service delivery is adequate.
- ORANGE/RED shades indicate <u>NEGATIVE</u> ratings. Shades of orange/red generally indicate dissatisfaction with a service, ratings of "below average" or "poor" and ratings of "unsafe" or "very unsafe."