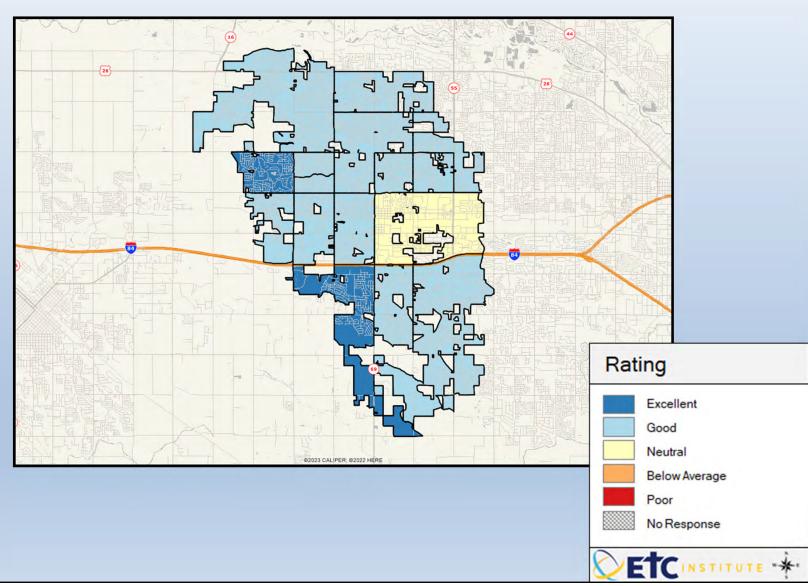

## **Interpreting the Maps**

The maps on the following pages show the mean ratings for several questions on the survey by Census Block Group. If all areas on a map are the same color, then residents generally feel the same about that issue regardless of the location of their home.

When reading the maps, please use the following color scheme as a guide:

- DARK/LIGHT BLUE shades indicate <u>POSITIVE</u> ratings. Shades of blue generally indicate satisfaction with a service, ratings of "excellent" or "good" and ratings of "very safe" or "safe."
- OFF-WHITE shades indicate <u>NEUTRAL</u> ratings. Shades of neutral generally indicate that residents thought the quality of service delivery is adequate.
- ORANGE/RED shades indicate <u>NEGATIVE</u> ratings. Shades of orange/red generally indicate dissatisfaction with a service, ratings of "below average" or "poor" and ratings of "unsafe" or "very unsafe."

## **Location of Respondents**

(Boundaries by Census Block Group)