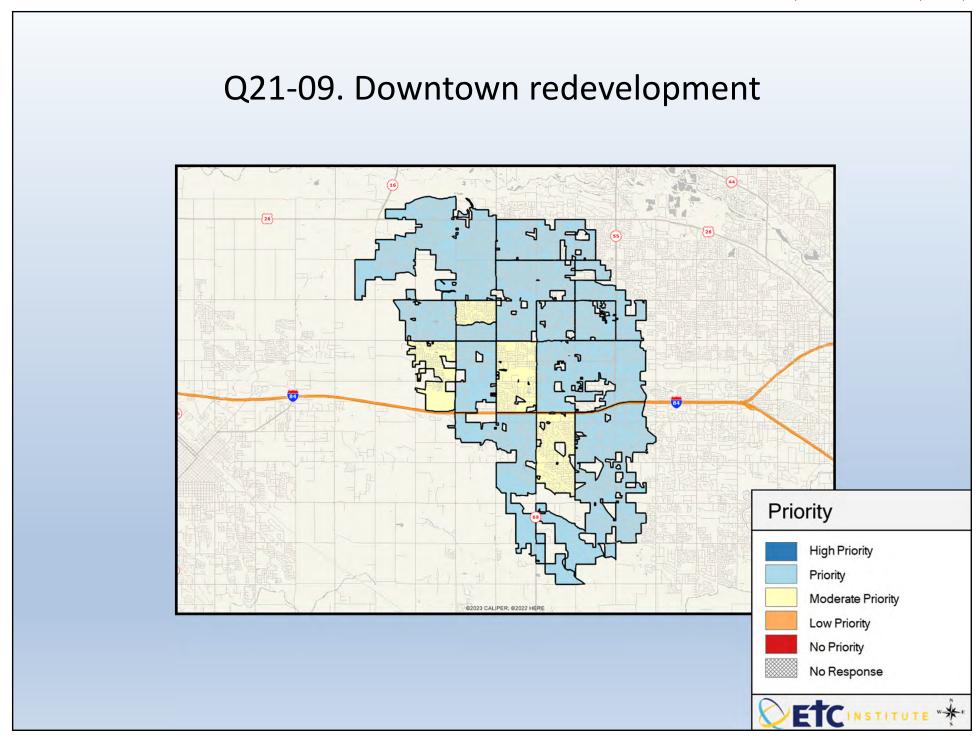

## **Interpreting the Maps**

The maps on the following pages show the mean ratings for several questions on the survey by Census Block Group. If all areas on a map are the same color, then residents generally feel the same about that issue regardless of the location of their home.

When reading the maps, please use the following color scheme as a guide:

- DARK/LIGHT BLUE shades indicate <u>POSITIVE</u> ratings. Shades of blue generally indicate satisfaction with a service, ratings of "excellent" or "good" and ratings of "very safe" or "safe."
- OFF-WHITE shades indicate <u>NEUTRAL</u> ratings. Shades of neutral generally indicate that residents thought the quality of service delivery is adequate.
- ORANGE/RED shades indicate <u>NEGATIVE</u> ratings. Shades of orange/red generally indicate dissatisfaction with a service, ratings of "below average" or "poor" and ratings of "unsafe" or "very unsafe."