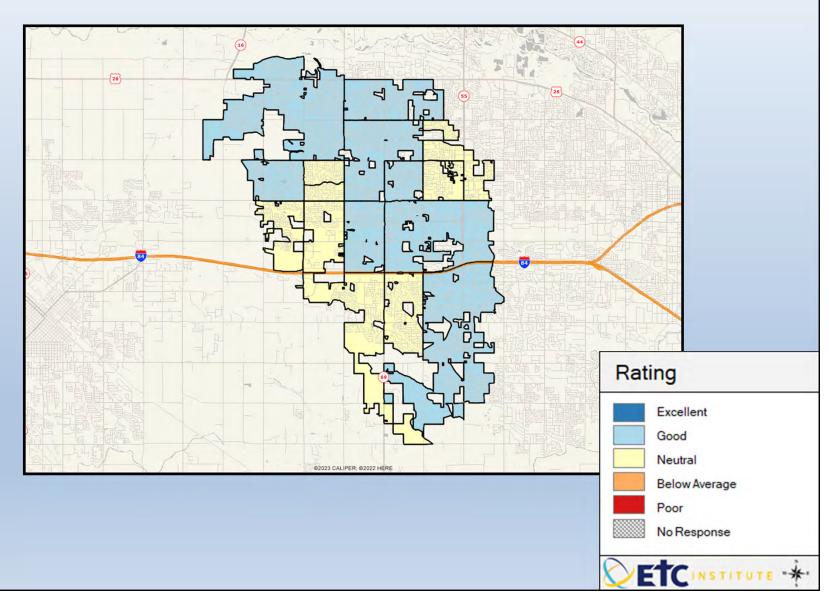

## **Interpreting the Maps**

The maps on the following pages show the mean ratings for several questions on the survey by Census Block Group. If all areas on a map are the same color, then residents generally feel the same about that issue regardless of the location of their home.

When reading the maps, please use the following color scheme as a guide:

- DARK/LIGHT BLUE shades indicate <u>POSITIVE</u> ratings. Shades of blue generally indicate satisfaction with a service, ratings of "excellent" or "good" and ratings of "very safe" or "safe."
- OFF-WHITE shades indicate <u>NEUTRAL</u> ratings. Shades of neutral generally indicate that residents thought the quality of service delivery is adequate.
- ORANGE/RED shades indicate <u>NEGATIVE</u> ratings. Shades of orange/red generally indicate dissatisfaction with a service, ratings of "below average" or "poor" and ratings of "unsafe" or "very unsafe."