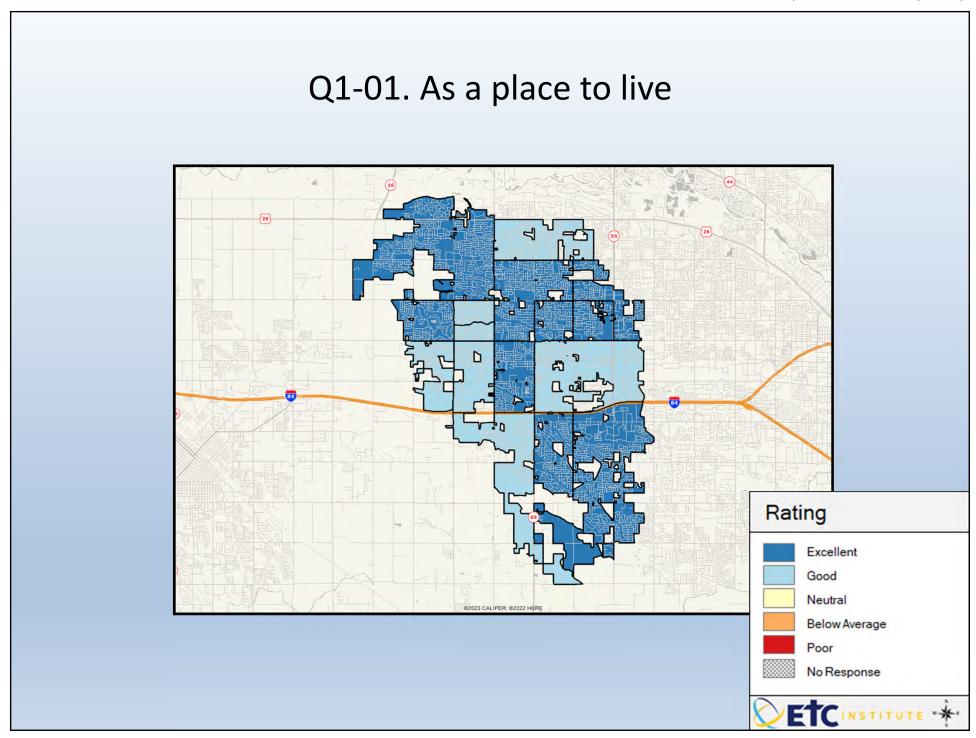

## **Interpreting the Maps**

The maps on the following pages show the mean ratings for several questions on the survey by Census Block Group. If all areas on a map are the same color, then residents generally feel the same about that issue regardless of the location of their home.

When reading the maps, please use the following color scheme as a guide:

- DARK/LIGHT BLUE shades indicate <u>POSITIVE</u> ratings. Shades of blue generally indicate satisfaction with a service, ratings of "excellent" or "good" and ratings of "very safe" or "safe."
- OFF-WHITE shades indicate <u>NEUTRAL</u> ratings. Shades of neutral generally indicate that residents thought the quality of service delivery is adequate.
- ORANGE/RED shades indicate <u>NEGATIVE</u> ratings. Shades of orange/red generally indicate dissatisfaction with a service, ratings of "below average" or "poor" and ratings of "unsafe" or "very unsafe."