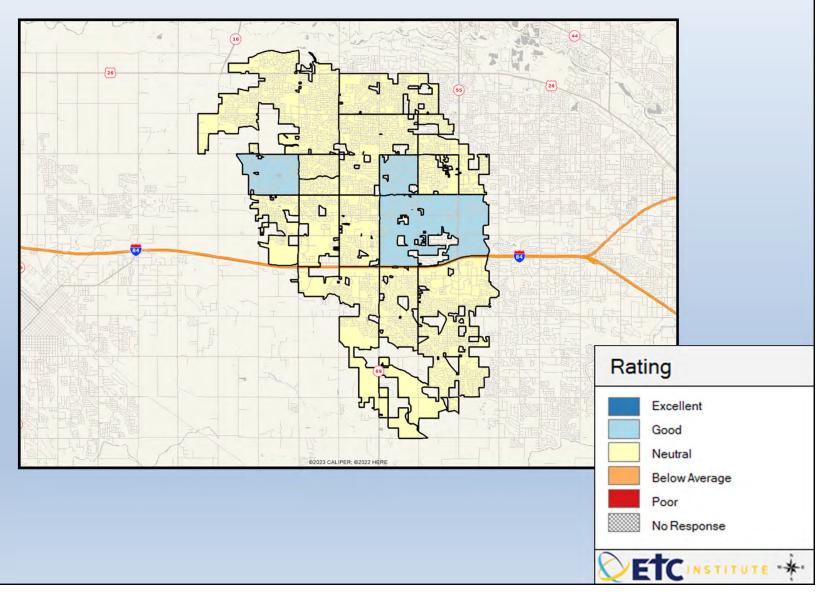

## **Interpreting the Maps**

The maps on the following pages show the mean ratings for several questions on the survey by Census Block Group. If all areas on a map are the same color, then residents generally feel the same about that issue regardless of the location of their home.

When reading the maps, please use the following color scheme as a guide:

- DARK/LIGHT BLUE shades indicate <u>POSITIVE</u> ratings. Shades of blue generally indicate satisfaction with a service, ratings of "excellent" or "good" and ratings of "very safe" or "safe."
- OFF-WHITE shades indicate <u>NEUTRAL</u> ratings. Shades of neutral generally indicate that residents thought the quality of service delivery is adequate.
- ORANGE/RED shades indicate <u>NEGATIVE</u> ratings. Shades of orange/red generally indicate dissatisfaction with a service, ratings of "below average" or "poor" and ratings of "unsafe" or "very unsafe."