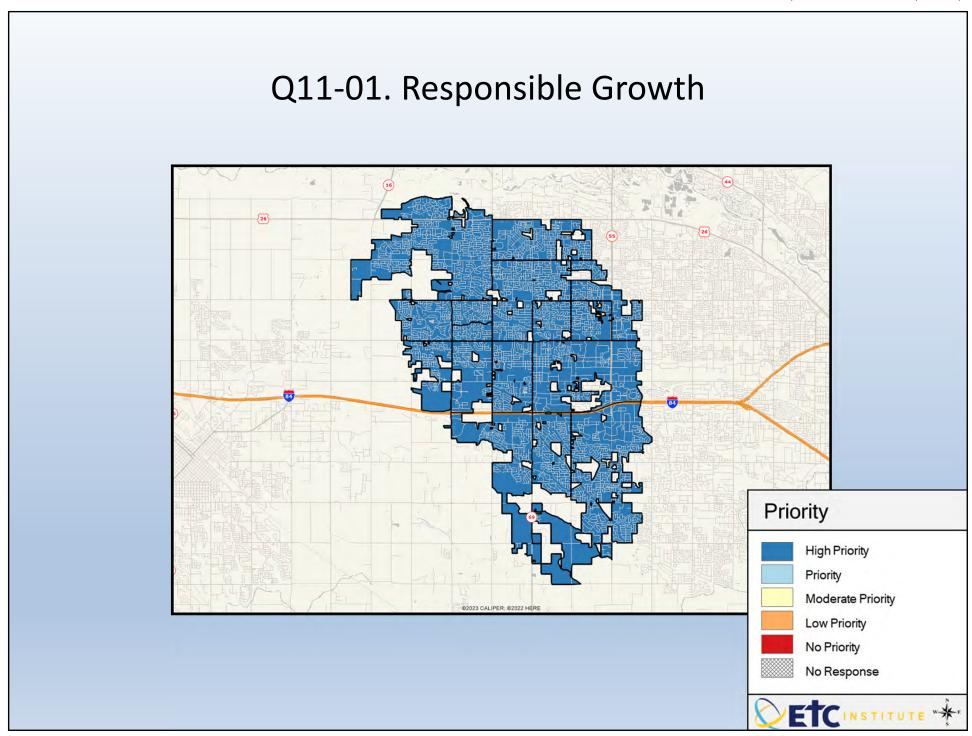

nd ratings of "very safe" or "safe."
- OFF-WHITE shades indicate <u>NEUTRAL</u> ratings. Shades of neutral generally indicate that residents thought the quality of service delivery is adequate.
- ORANGE/RED shades indicate <u>NEGATIVE</u> ratings. Shades of orange/red generally indicate dissatisfaction with a service, ratings of "below average" or "poor" and ratings of "unsafe" or "very unsafe."

ETC Institute (2024) Page 1

## **Location of Respondents**

(Boundaries by Census Block Group)











































## Q2-03. Overall quality of customer service you receive from city employees









## Q3-02. Development in the City enhances the quality of life

































































































































ETC Institute (2024)





























































ETC Institute (2024)







ETC Institute (2024)

























## Q19-04. The usefulness of the online services available on the City of Meridian's website (bill pay/class registration)