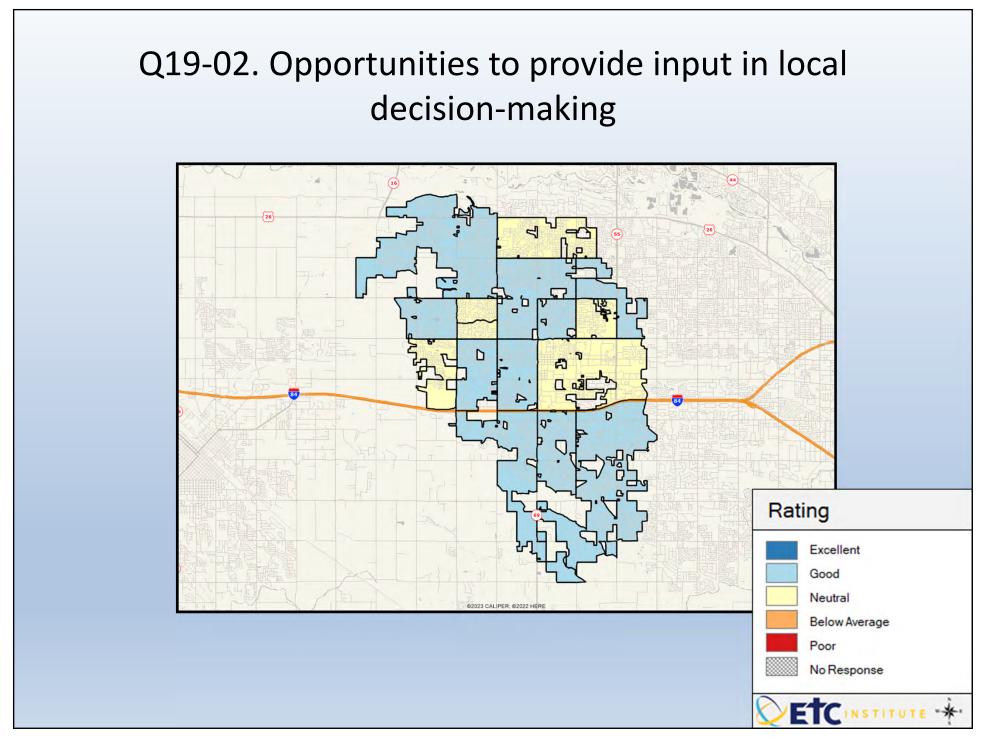

## **Interpreting the Maps**

The maps on the following pages show the mean ratings for several questions on the survey by Census Block Group. If all areas on a map are the same color, then residents generally feel the same about that issue regardless of the location of their home.

When reading the maps, please use the following color scheme as a guide:

- DARK/LIGHT BLUE shades indicate <u>POSITIVE</u> ratings. Shades of blue generally indicate satisfaction with a service, ratings of "excellent" or "good" and ratings of "very safe" or "safe."
- OFF-WHITE shades indicate <u>NEUTRAL</u> ratings. Shades of neutral generally indicate that residents thought the quality of service delivery is adequate.
- ORANGE/RED shades indicate <u>NEGATIVE</u> ratings. Shades of orange/red generally indicate dissatisfaction with a service, ratings of "below average" or "poor" and ratings of "unsafe" or "very unsafe."