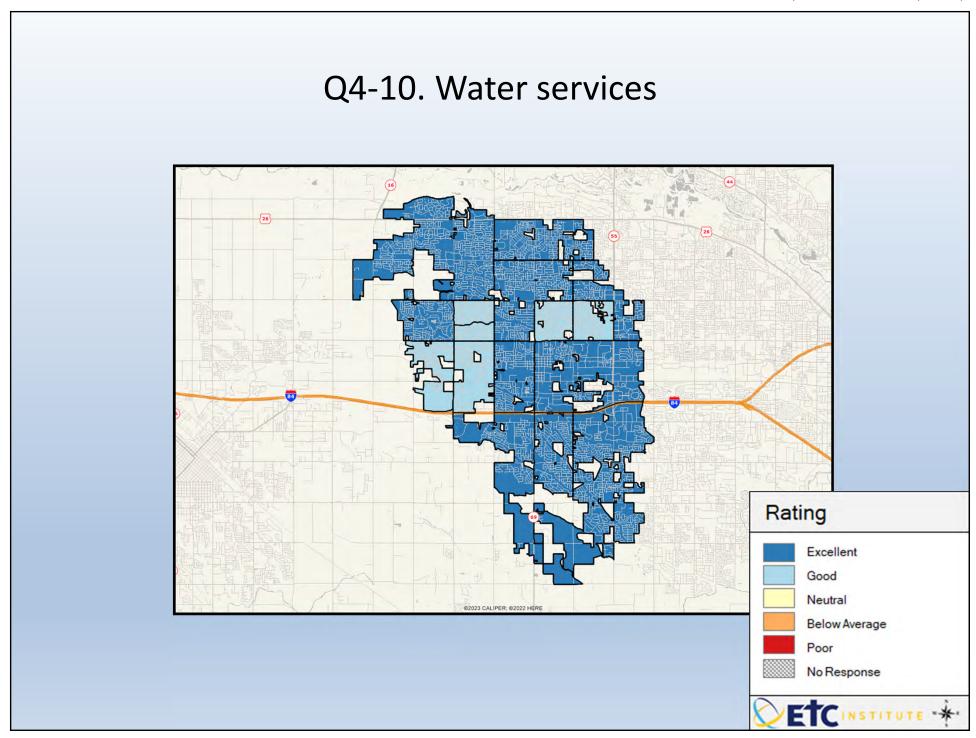

## **Interpreting the Maps**

The maps on the following pages show the mean ratings for several questions on the survey by Census Block Group. If all areas on a map are the same color, then residents generally feel the same about that issue regardless of the location of their home.

When reading the maps, please use the following color scheme as a guide:

- DARK/LIGHT BLUE shades indicate <u>POSITIVE</u> ratings. Shades of blue generally indicate satisfaction with a service, ratings of "excellent" or "good" and ratings of "very safe" or "safe."
- OFF-WHITE shades indicate <u>NEUTRAL</u> ratings. Shades of neutral generally indicate that residents thought the quality of service delivery is adequate.
- ORANGE/RED shades indicate <u>NEGATIVE</u> ratings. Shades of orange/red generally indicate dissatisfaction with a service, ratings of "below average" or "poor" and ratings of "unsafe" or "very unsafe."