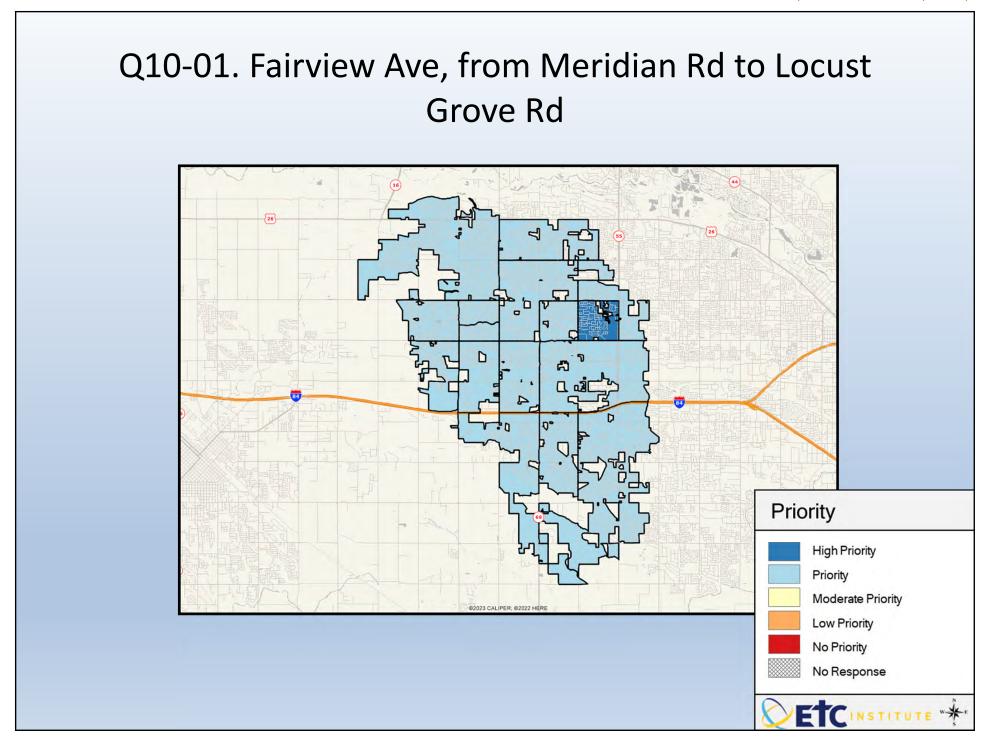

## **Interpreting the Maps**

The maps on the following pages show the mean ratings for several questions on the survey by Census Block Group. If all areas on a map are the same color, then residents generally feel the same about that issue regardless of the location of their home.

When reading the maps, please use the following color scheme as a guide:

- DARK/LIGHT BLUE shades indicate <u>POSITIVE</u> ratings. Shades of blue generally indicate satisfaction with a service, ratings of "excellent" or "good" and ratings of "very safe" or "safe."
- OFF-WHITE shades indicate <u>NEUTRAL</u> ratings. Shades of neutral generally indicate that residents thought the quality of service delivery is adequate.
- ORANGE/RED shades indicate <u>NEGATIVE</u> ratings. Shades of orange/red generally indicate dissatisfaction with a service, ratings of "below average" or "poor" and ratings of "unsafe" or "very unsafe."