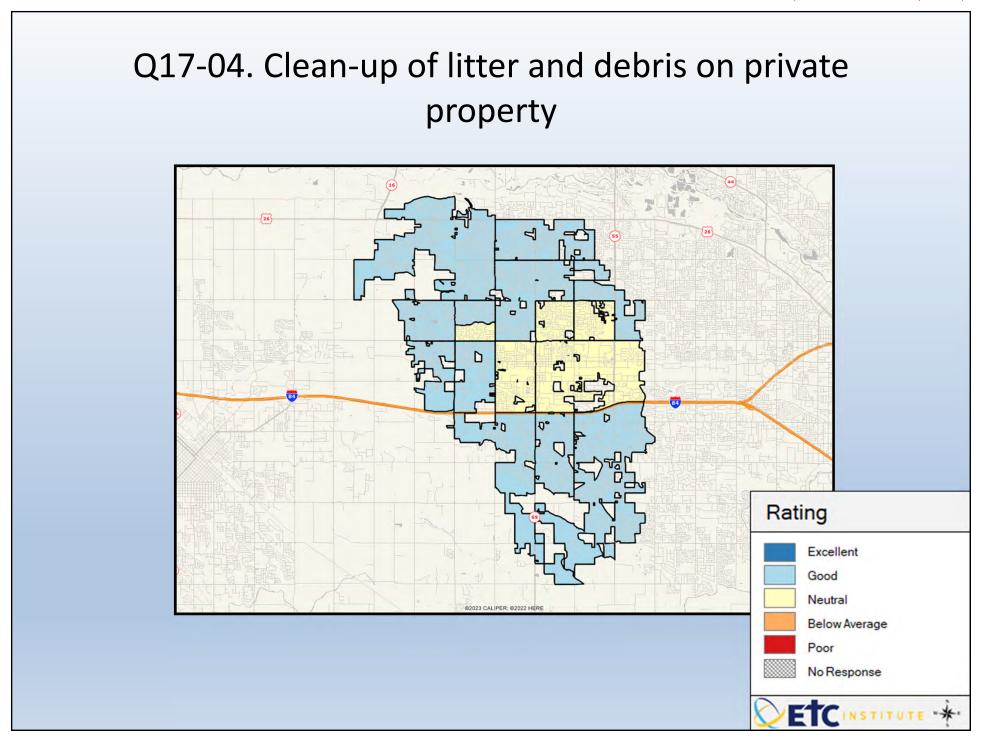

## **Interpreting the Maps**

The maps on the following pages show the mean ratings for several questions on the survey by Census Block Group. If all areas on a map are the same color, then residents generally feel the same about that issue regardless of the location of their home.

When reading the maps, please use the following color scheme as a guide:

- DARK/LIGHT BLUE shades indicate <u>POSITIVE</u> ratings. Shades of blue generally indicate satisfaction with a service, ratings of "excellent" or "good" and ratings of "very safe" or "safe."
- OFF-WHITE shades indicate <u>NEUTRAL</u> ratings. Shades of neutral generally indicate that residents thought the quality of service delivery is adequate.
- ORANGE/RED shades indicate <u>NEGATIVE</u> ratings. Shades of orange/red generally indicate dissatisfaction with a service, ratings of "below average" or "poor" and ratings of "unsafe" or "very unsafe."