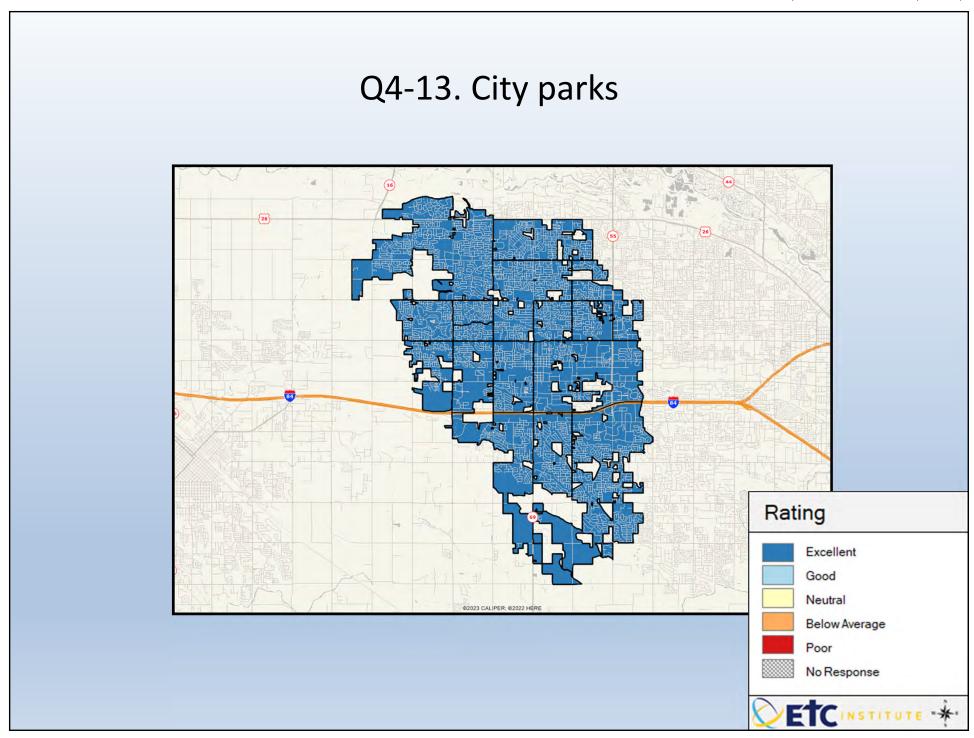

## **Interpreting the Maps**

The maps on the following pages show the mean ratings for several questions on the survey by Census Block Group. If all areas on a map are the same color, then residents generally feel the same about that issue regardless of the location of their home.

When reading the maps, please use the following color scheme as a guide:

- DARK/LIGHT BLUE shades indicate <u>POSITIVE</u> ratings. Shades of blue generally indicate satisfaction with a service, ratings of "excellent" or "good" and ratings of "very safe" or "safe."
- OFF-WHITE shades indicate <u>NEUTRAL</u> ratings. Shades of neutral generally indicate that residents thought the quality of service delivery is adequate.
- ORANGE/RED shades indicate <u>NEGATIVE</u> ratings. Shades of orange/red generally indicate dissatisfaction with a service, ratings of "below average" or "poor" and ratings of "unsafe" or "very unsafe."