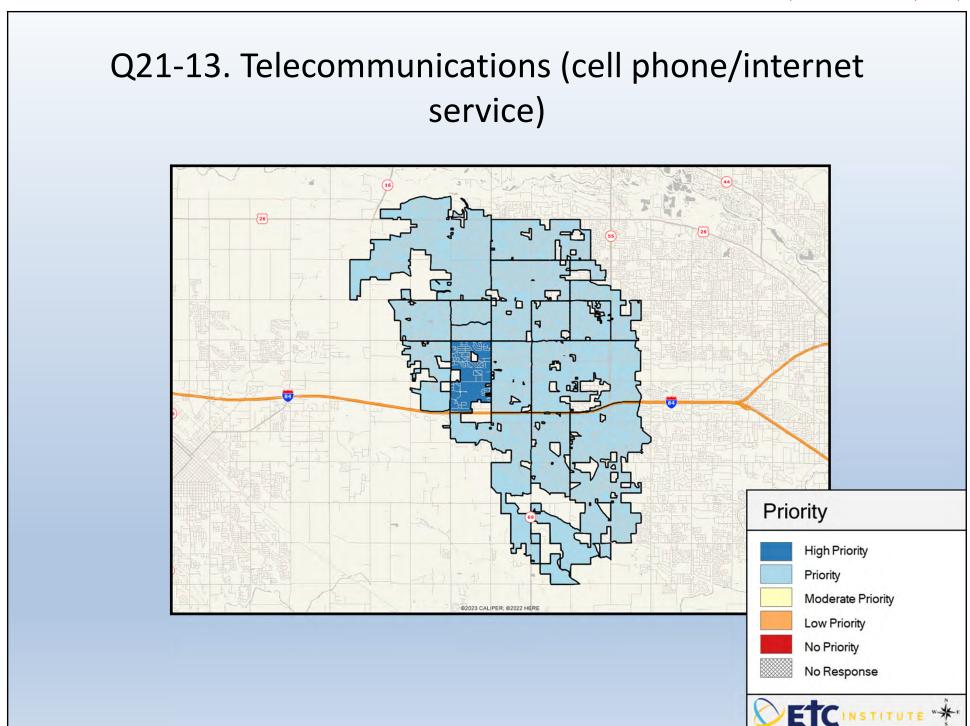

## **Interpreting the Maps**

The maps on the following pages show the mean ratings for several questions on the survey by Census Block Group. If all areas on a map are the same color, then residents generally feel the same about that issue regardless of the location of their home.

When reading the maps, please use the following color scheme as a guide:

- DARK/LIGHT BLUE shades indicate <u>POSITIVE</u> ratings. Shades of blue generally indicate satisfaction with a service, ratings of "excellent" or "good" and ratings of "very safe" or "safe."
- OFF-WHITE shades indicate <u>NEUTRAL</u> ratings. Shades of neutral generally indicate that residents thought the quality of service delivery is adequate.
- ORANGE/RED shades indicate <u>NEGATIVE</u> ratings. Shades of orange/red generally indicate dissatisfaction with a service, ratings of "below average" or "poor" and ratings of "unsafe" or "very unsafe."