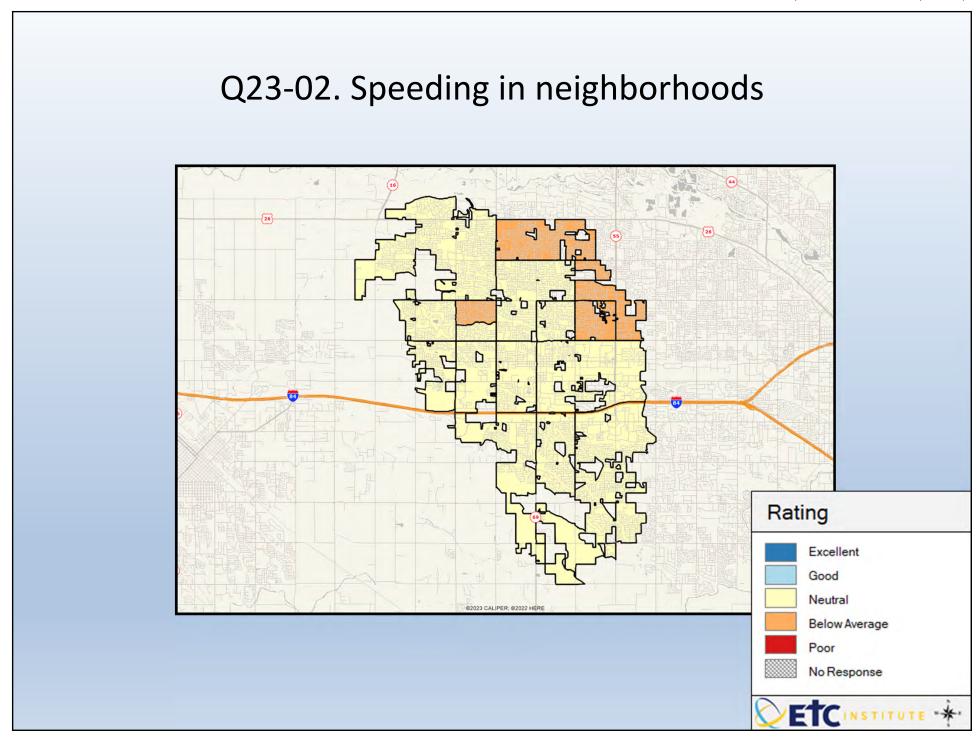

## **Interpreting the Maps**

The maps on the following pages show the mean ratings for several questions on the survey by Census Block Group. If all areas on a map are the same color, then residents generally feel the same about that issue regardless of the location of their home.

When reading the maps, please use the following color scheme as a guide:

- DARK/LIGHT BLUE shades indicate <u>POSITIVE</u> ratings. Shades of blue generally indicate satisfaction with a service, ratings of "excellent" or "good" and ratings of "very safe" or "safe."
- OFF-WHITE shades indicate <u>NEUTRAL</u> ratings. Shades of neutral generally indicate that residents thought the quality of service delivery is adequate.
- ORANGE/RED shades indicate <u>NEGATIVE</u> ratings. Shades of orange/red generally indicate dissatisfaction with a service, ratings of "below average" or "poor" and ratings of "unsafe" or "very unsafe."