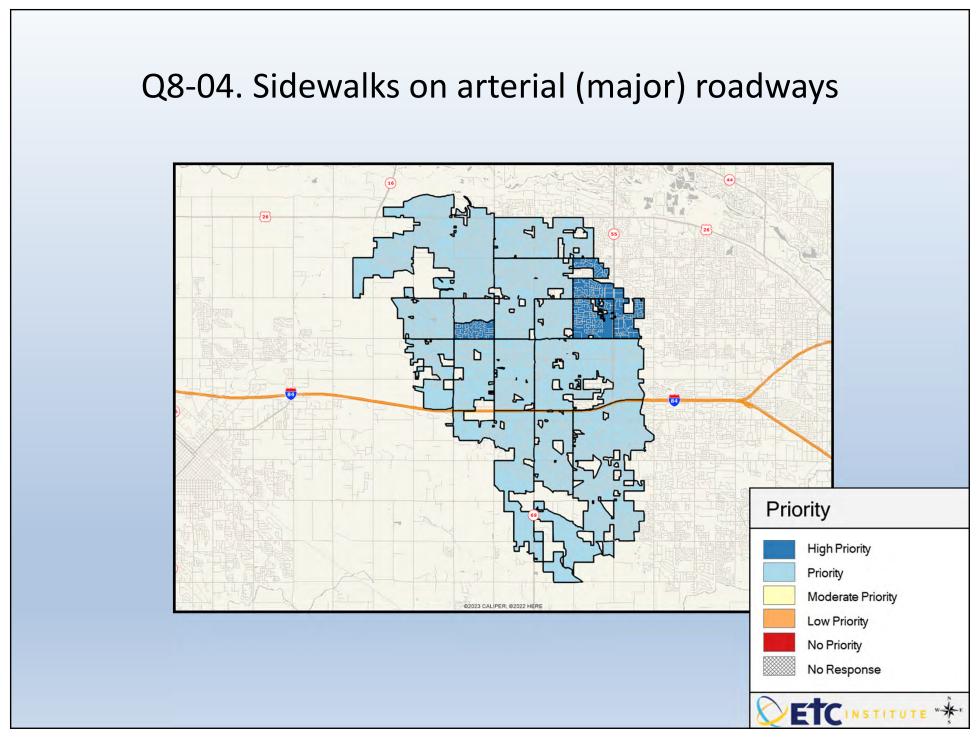

## **Interpreting the Maps**

The maps on the following pages show the mean ratings for several questions on the survey by Census Block Group. If all areas on a map are the same color, then residents generally feel the same about that issue regardless of the location of their home.

When reading the maps, please use the following color scheme as a guide:

- DARK/LIGHT BLUE shades indicate <u>POSITIVE</u> ratings. Shades of blue generally indicate satisfaction with a service, ratings of "excellent" or "good" and ratings of "very safe" or "safe."
- OFF-WHITE shades indicate <u>NEUTRAL</u> ratings. Shades of neutral generally indicate that residents thought the quality of service delivery is adequate.
- ORANGE/RED shades indicate <u>NEGATIVE</u> ratings. Shades of orange/red generally indicate dissatisfaction with a service, ratings of "below average" or "poor" and ratings of "unsafe" or "very unsafe."