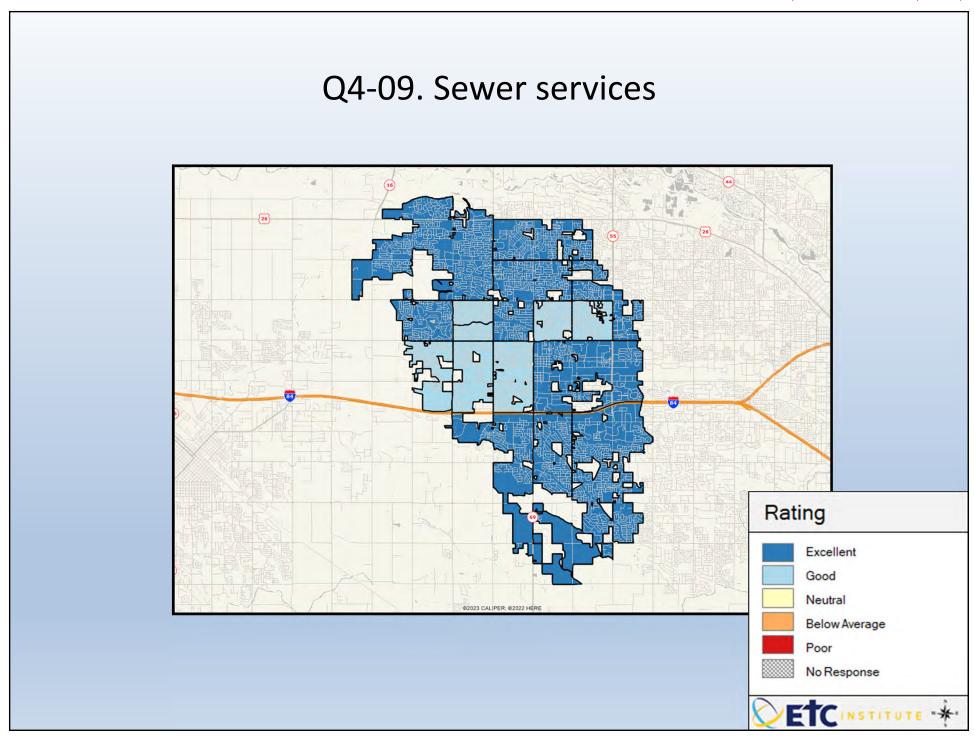

## **Interpreting the Maps**

The maps on the following pages show the mean ratings for several questions on the survey by Census Block Group. If all areas on a map are the same color, then residents generally feel the same about that issue regardless of the location of their home.

When reading the maps, please use the following color scheme as a guide:

- DARK/LIGHT BLUE shades indicate <u>POSITIVE</u> ratings. Shades of blue generally indicate satisfaction with a service, ratings of "excellent" or "good" and ratings of "very safe" or "safe."
- OFF-WHITE shades indicate <u>NEUTRAL</u> ratings. Shades of neutral generally indicate that residents thought the quality of service delivery is adequate.
- ORANGE/RED shades indicate <u>NEGATIVE</u> ratings. Shades of orange/red generally indicate dissatisfaction with a service, ratings of "below average" or "poor" and ratings of "unsafe" or "very unsafe."