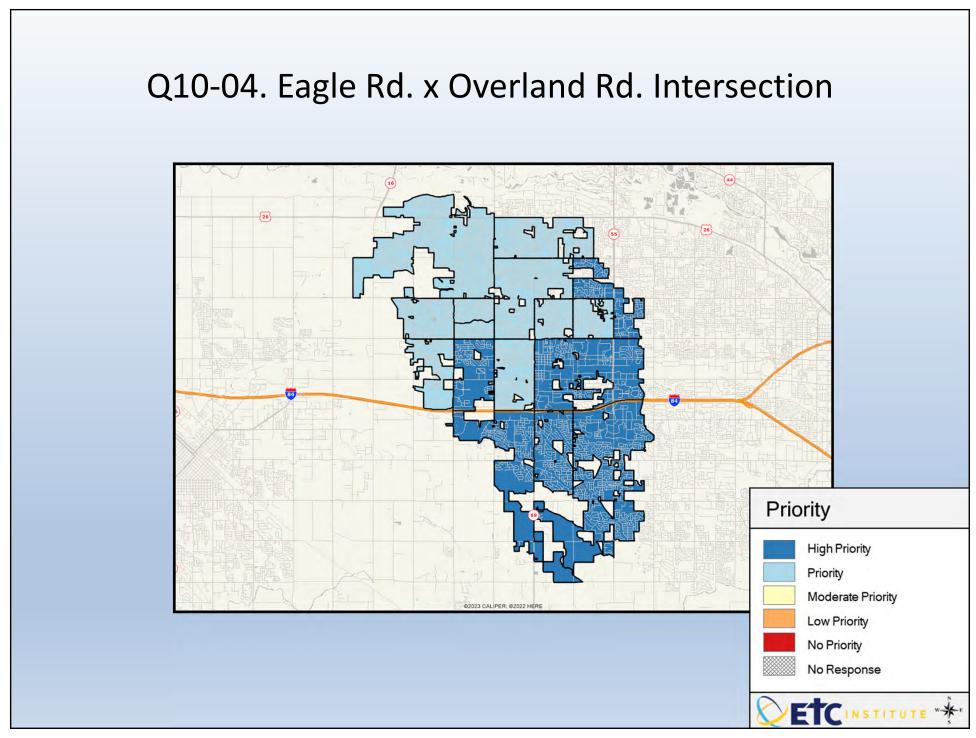

## **Interpreting the Maps**

The maps on the following pages show the mean ratings for several questions on the survey by Census Block Group. If all areas on a map are the same color, then residents generally feel the same about that issue regardless of the location of their home.

When reading the maps, please use the following color scheme as a guide:

- DARK/LIGHT BLUE shades indicate <u>POSITIVE</u> ratings. Shades of blue generally indicate satisfaction with a service, ratings of "excellent" or "good" and ratings of "very safe" or "safe."
- OFF-WHITE shades indicate <u>NEUTRAL</u> ratings. Shades of neutral generally indicate that residents thought the quality of service delivery is adequate.
- ORANGE/RED shades indicate <u>NEGATIVE</u> ratings. Shades of orange/red generally indicate dissatisfaction with a service, ratings of "below average" or "poor" and ratings of "unsafe" or "very unsafe."